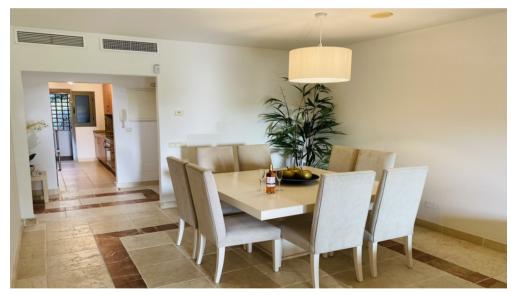

## **Ground Floor Apartment** Benahavís

Ref: R3536344 - € 1,500 /month

Bedrooms 2 Bathrooms 2 M<sup>2</sup> Built 99 M<sup>2</sup> Terrace 35 M<sup>2</sup> Garden 32

A stunning ground floor apartment in a very sought-after Urbanisation in Marbella, Benahavis area. Benatalaya is a gated and fully secure community facing directly to Atalaya and boasts over 25,000 m2 of mature gardens. The apartment comes fully luxury furnished to a very tasteful high standard and has marble tiled floors and hot and cold air-conditioning throughout. The apartment can sleep 4 persons without compromise with 2 double bedrooms all with en-suite Shower/Bath and W/C.