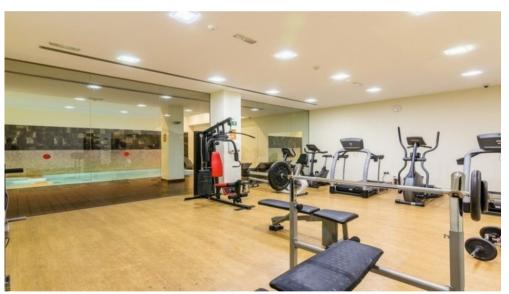

The kitchen is fully equipped with high quality appliances and has a semi-open laundry room with washing machine and dryer. The apartment has 2 allocated garage spaces and a storeroom.

The property is part of a well-run, exclusive gated community set in lavish well maintained fertile gardens benefiting from walking access to Frontline Golf with a fantastic choice of 4 outdoor swimming pools and 1 heated indoor pool, with ample sunbathing areas and plenty of sun beds.