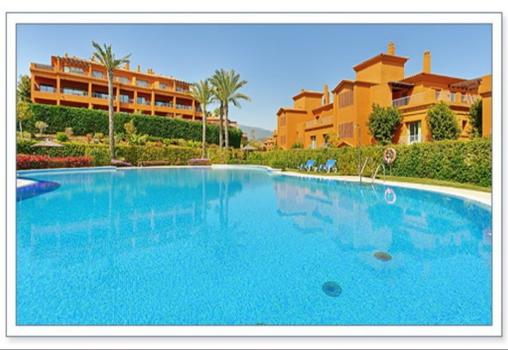

The kitchen is fully equipped with high quality appliances and has a semi-open laundry room with washing machine and dryer. The apartment has 2 allocated garage spaces and a storeroom.

The property is part of a well-run, exclusive gated community set in lavish well maintained fertile gardens benefiting from walking access to Frontline Golf with a fantastic choice of 4 outdoor swimming pools and 1 heated indoor pool, with ample sunbathing areas and plenty of sun beds.