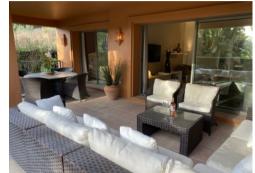

## **Ground Floor Apartment** Benahavís

Ref: R3536344 - € 1,500 /month

Bedrooms 2 Bathrooms 2 M<sup>2</sup> Built 99 M<sup>2</sup> Terrace 35 M<sup>2</sup> Garden 32

A stunning ground floor apartment in a very sought-after Urbanisation in Marbella, Benahavis area. Benatalaya is a gated and fully secure community facing directly to Atalaya and boasts over 25,000 m2 of mature gardens. The apartment comes fully luxury furnished to a very tasteful high standard and has marble tiled floors and hot and cold air-conditioning throughout. The apartment can sleep 4 persons without compromise with 2 double bedrooms all with en-suite Shower/Bath and W/C.

The kitchen is fully equipped with high quality appliances and has a semi-open laundry room with washing machine and dryer. The apartment has 2 allocated garage spaces and a storeroom.

The property is part of a well-run, exclusive gated community set in lavish well maintained fertile gardens benefiting from walking access to Frontline Golf with a fantastic choice of 4 outdoor swimming pools and 1 heated indoor pool, with ample sunbathing areas and plenty of sun beds.