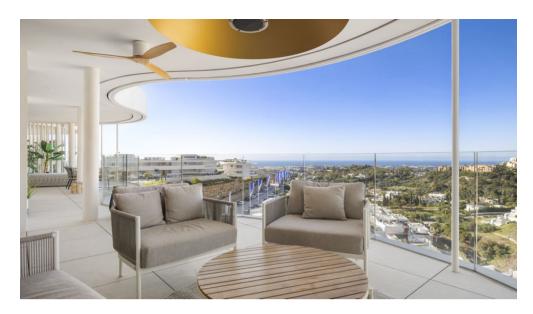

## Middle Floor Apartment Benahavís

Ref: R5021062 - EUR 2,500 - 3,000 /week

Bedrooms 3

Bathrooms 2

M<sup>2</sup> Built 122

M<sup>2</sup> Terrace 40

M<sup>2</sup> Garden 0

The project enjoys breathtaking views from the large terraces over the Mediterranean Sea to Gibraltar and the coast of Africa. From its elevated position just above Marbella's characteristic Golf Valley, the golf courses of Los Naranjos, La Quinta, Las Brisas and Aloha lie at your feet.

Enjoy the panoramic views from your spacious terrace, watch the sunset, admire the beauty of the Mediterranean Sea and the surrounding mountains.

## THE APARTMENT

Beautiful apartment with breathtaking sea views in The View Marbella, Benahavis.

This beautiful 3-bedroom, 2-bathroom ground floor apartment is located in The View Marbella, an exclusive residential complex in Benahavís, offering breathtaking panoramic sea views. The south-facing property combines modern elegance with functional design to create an exceptional living experience....