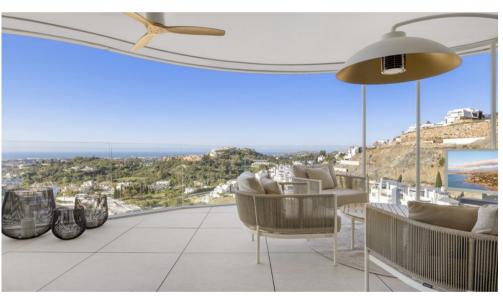

## Middle Floor Apartment Benahavís

Ref: R5021062 - EUR 2,500 - 3,000 /week

Bedrooms 3

Bathrooms 2

M<sup>2</sup> Built 122

M<sup>2</sup> Terrace 40

M<sup>2</sup> Garden 0

The project enjoys breathtaking views from the large terraces over the Mediterranean Sea to Gibraltar and the coast of Africa. From its elevated position just above Marbella's characteristic Golf Valley, the golf courses of Los Naranjos, La Quinta, Las Brisas and Aloha lie at your feet.

Enjoy the panoramic views from your spacious terrace, watch the sunset, admire the beauty of the Mediterranean Sea and the surrounding mountains.

## THE APARTMENT

Beautiful apartment with breathtaking sea views in The View Marbella, Benahavis.

This beautiful 3-bedroom, 2-bathroom ground floor apartment is located in The View Marbella, an exclusive residential complex in Benahavís, offering breathtaking panoramic sea views. The south-facing property combines modern elegance with functional design to create an exceptional living experience....