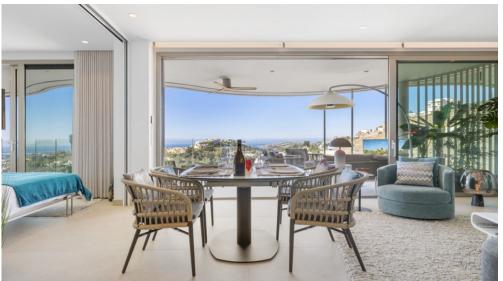

## Middle Floor Apartment Benahavís

Ref: R5021062 - EUR 2,500 - 3,000 /week

Bedrooms 3

Bathrooms 2

M<sup>2</sup> Built 122

M<sup>2</sup> Terrace 40

M<sup>2</sup> Garden 0

The project enjoys breathtaking views from the large terraces over the Mediterranean Sea to Gibraltar and the coast of Africa. From its elevated position just above Marbella's characteristic Golf Valley, the golf courses of Los Naranjos, La Quinta, Las Brisas and Aloha lie at your feet.

Enjoy the panoramic views from your spacious terrace, watch the sunset, admire the beauty of the Mediterranean Sea and the surrounding mountains.