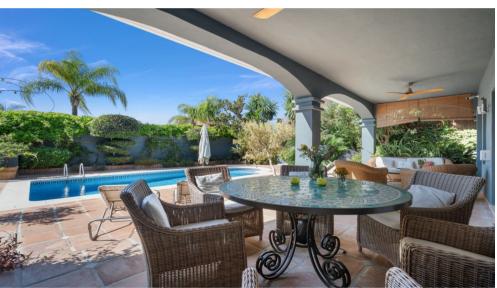

## STUNNING VILLA IN PRIME LOCATION IN NUEVA ANDALUCIA, MARBELLA

The villa has a privileged location, situated in the heart of Nueva Andalucía, one of the most sought-after areas of Marbella. The villa is built on a south-west orientation, its sun is off 12.00 with all day sun until sunset to the west. The living room is divided into two sitting areas, one with the fireplace and a dining area next to the fully equipped kitchen with a laundry room next to it. Furthermore, three bedrooms with the master bedroom having an en suite bathroom and the other 2 bedrooms sharing a bathroom a guest toilet. On the ground floor is another bedroom with 2 twin beds and an en suite bathroom. There is also a machine room and a garage for up to 2 cars.

The villa is built with high-quality materials: marble floors, individual AC/heating, and a security system with cameras. The outdoor area of the villa offers a beautiful swimming pool and garden. Don't miss the chance to rent the house of your dreams and fully enjoy the Costa del Sol lifestyle.