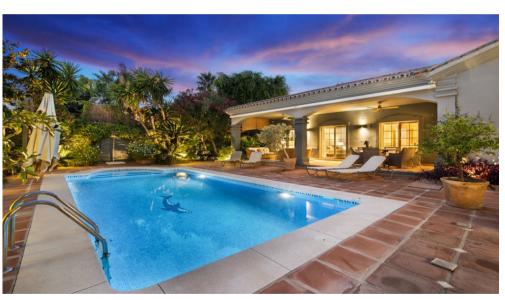

## STUNNING VILLA IN PRIME LOCATION IN NUEVA ANDALUCIA, MARBELLA

The villa has a privileged location, situated in the heart of Nueva Andalucía, one of the most sought-after areas of Marbella. The villa is built on a south-west orientation, its sun is off 12.00 with all day sun until sunset to the west. The living room is divided into two sitting areas, one with the fireplace and a dining area next to the fully equipped kitchen with a laundry room next to it. Furthermore, three bedrooms with the master bedroom having an en suite bathroom and the other 2 bedrooms sharing a bathroom a guest toilet. On the ground floor is another bedroom with 2 twin beds and an en suite bathroom. There is also a machine room and a garage for up to 2 cars.

The villa is built with high-quality materials: marble floors, individual AC/heating, and a security system with cameras. The outdoor area of the villa offers a beautiful swimming pool and garden. Don't miss the chance to rent the house of your dreams and fully enjoy the Costa del Sol lifestyle.