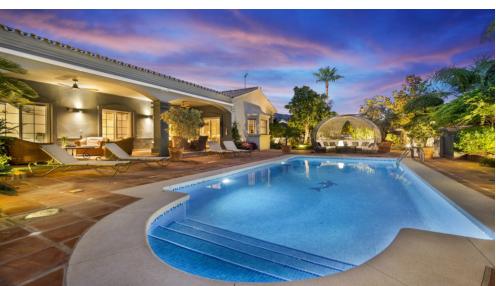

## STUNNING VILLA IN PRIME LOCATION IN NUEVA ANDALUCIA, MARBELLA

The villa has a privileged location, situated in the heart of Nueva Andalucía, one of the most sought-after areas of Marbella. The villa is built on a south-west orientation, its sun is off 12.00 with all day sun until sunset to the west. The living room is divided into two sitting areas, one with the fireplace and a dining area next to the fully equipped kitchen with a laundry room next to it. Furthermore, three bedrooms with the master bedroom having an en suite bathroom and the other 2 bedrooms sharing a bathroom a guest toilet. On the ground floor is another bedroom with 2 twin beds and an en suite bathroom. There is also a machine room and a garage for up to 2 cars.

The villa is built with high-quality materials: marble floors, individual AC/heating, and a security system with cameras. The outdoor area of the villa offers a beautiful swimming pool and garden. Don't miss the chance to rent the house of your dreams and fully enjoy the Costa del Sol lifestyle.