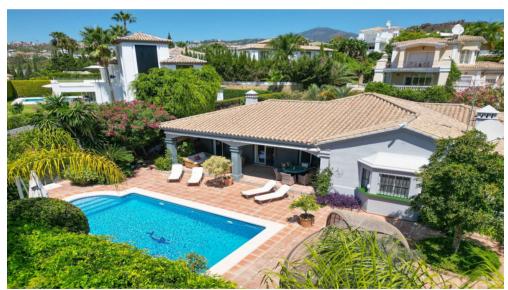

## STUNNING VILLA IN PRIME LOCATION IN NUEVA ANDALUCIA, MARBELLA

The villa has a privileged location, situated in the heart of Nueva Andalucía, one of the most sought-after areas of Marbella. The villa is built on a south-west orientation, its sun is off 12.00 with all day sun until sunset to the west. The living room is divided into two sitting areas, one with the fireplace and a dining area next to the fully equipped kitchen with a laundry room next to it. Furthermore, three bedrooms with the master bedroom having an en suite bathroom and the other 2 bedrooms sharing a bathroom a guest toilet. On the ground floor is another bedroom with 2 twin beds and an en suite bathroom. There is also a machine room and a garage for up to 2 cars.

The villa is built with high-quality materials: marble floors, individual AC/heating, and a security system with cameras. The outdoor area of the villa offers a beautiful swimming pool and garden. Don't miss the chance to rent the house of your dreams and fully enjoy the Costa del Sol lifestyle.