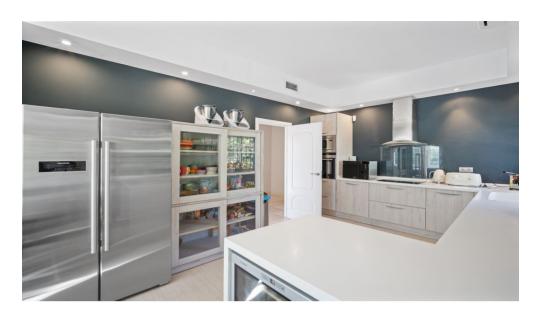

## STUNNING VILLA IN PRIME LOCATION IN NUEVA ANDALUCIA, MARBELLA

The villa has a privileged location, situated in the heart of Nueva Andalucía, one of the most sought-after areas of Marbella. The villa is built on a south-west orientation, its sun is off 12.00 with all day sun until sunset to the west. The living room is divided into two sitting areas, one with the fireplace and a dining area next to the fully equipped kitchen with a laundry room next to it. Furthermore, three bedrooms with the master bedroom having an en suite bathroom and the other 2 bedrooms sharing a bathroom a guest toilet. On the ground floor is another bedroom with 2 twin beds and an en suite bathroom. There is also a machine room and a garage for up to 2 cars.