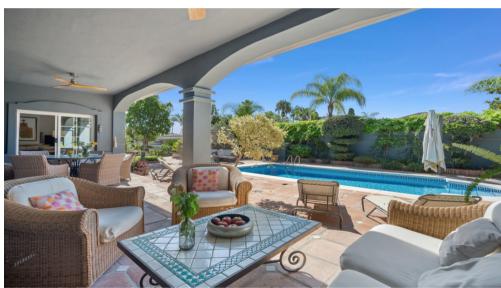

## STUNNING VILLA IN PRIME LOCATION IN NUEVA ANDALUCIA, MARBELLA

The villa has a privileged location, situated in the heart of Nueva Andalucía, one of the most sought-after areas of Marbella. The villa is built on a south-west orientation, its sun is off 12.00 with all day sun until sunset to the west. The living room is divided into two sitting areas, one with the fireplace and a dining area next to the fully equipped kitchen with a laundry room next to it. Furthermore, three bedrooms with the master bedroom having an en suite bathroom and the other 2 bedrooms sharing a bathroom a guest toilet. On the ground floor is another bedroom with 2 twin beds and an en suite bathroom. There is also a machine room and a garage for up to 2 cars.

The villa is built with high-quality materials: marble floors, individual AC/heating, and a security system with cameras. The outdoor area of the villa offers a beautiful swimming pool and garden. Don't miss the chance to rent the house of your dreams and fully enjoy the Costa del Sol lifestyle.