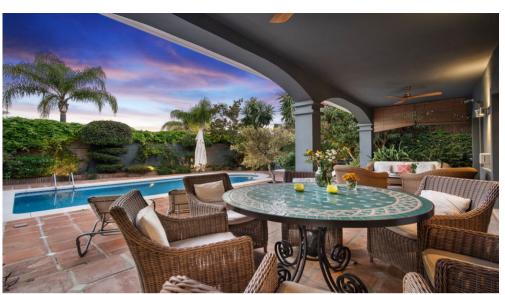

## STUNNING VILLA IN PRIME LOCATION IN NUEVA ANDALUCIA, MARBELLA

The villa has a privileged location, situated in the heart of Nueva Andalucía, one of the most sought-after areas of Marbella. The villa is built on a south-west orientation, its sun is off 12.00 with all day sun until sunset to the west. The living room is divided into two sitting areas, one with the fireplace and a dining area next to the fully equipped kitchen with a laundry room next to it. Furthermore, three bedrooms with the master bedroom having an en suite bathroom and the other 2 bedrooms sharing a bathroom a guest toilet. On the ground floor is another bedroom with 2 twin beds and an en suite bathroom. There is also a machine room and a garage for up to 2 cars.

The villa is built with high-quality materials: marble floors, individual AC/heating, and a security system with cameras. The outdoor area of the villa offers a beautiful swimming pool and garden. Don't miss the chance to rent the house of your dreams and fully enjoy the Costa del Sol lifestyle.