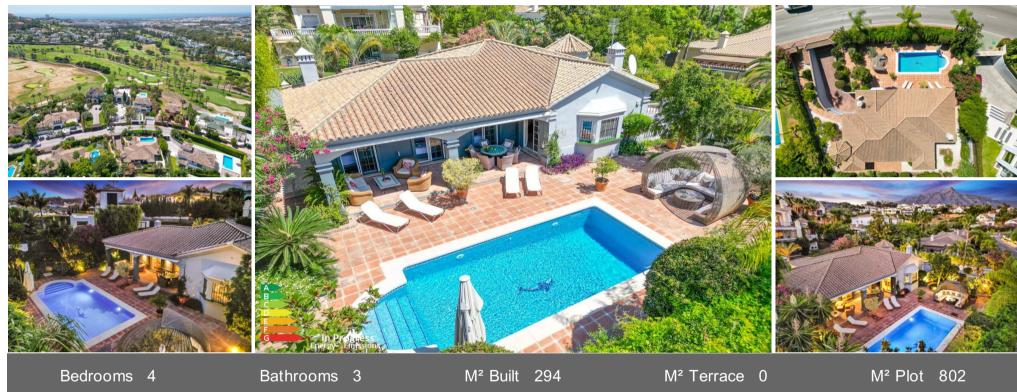

## Detached Villa Nueva Andalucía

Ref: R4390429 - EUR 5,500 - 6,500 /week

## STUNNING VILLA IN PRIME LOCATION IN NUEVA ANDALUCIA, MARBELLA

The villa has a privileged location, situated in the heart of Nueva Andalucía, one of the most sought-after areas of Marbella. The villa is built on a south-west orientation, its sun is off 12.00 with all day sun until sunset to the west. The living room is divided into two sitting areas, one with the fireplace and a dining area next to the fully equipped kitchen with a laundry room next to it. Furthermore, three bedrooms with the master bedroom having an en suite bathroom and the other 2 bedrooms sharing a bathroom a guest toilet. On the ground floor is another bedroom with 2 twin beds and an en suite bathroom. There is also a machine room and a garage for up to 2 cars.

The villa is built with high-quality materials: marble floors, individual AC/heating, and a security system with cameras. The outdoor area of the villa offers a beautiful swimming pool and garden. Don't miss the chance to rent the house of your dreams and fully enjoy the Costa del Sol lifestyle.