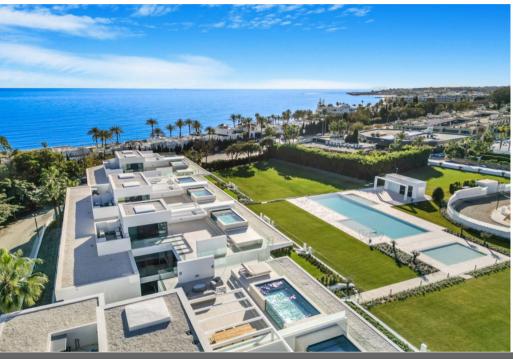

## Semi-Detached House The Golden Mile

Ref: R4584025 - € 22,000 /month

Bedrooms 4

Bathrooms 4.5

M<sup>2</sup> Built 375

M<sup>2</sup> Terrace 228

M<sup>2</sup> Plot 93

Unique opportunity to rent per year an exclusive high-end property with stunning views just above the golden beaches of Marbella on the world-famous Golden Mile! Featuring the most exclusive location, sublime design and just 12 stylish properties, this Golden Mile development is simply incomparable.

This stunning villa is in a gated and secure residence VILLAS 12 on the luxurious Marbella Golden Mile. It is ideal for those looking for comfort and luxury in one of the most prestigious areas in the entire Mediterranean. The beautifully built villa offers high quality and great versatility in being an excellent permanent home.

As to be expected for the ultimate in luxury villas in the most coveted location in Marbella, this state-of-the-art development we are offering you the privilege of renting one of

these highly desirable villas.

West-facing, it offers spectacular views of the Mediterranean, Puerto Banus marina and has the legendary La Concha Mountain as a backdrop.

Just a minute away from the 5-star luxury Puente Romano Hotel & Resort along with the beach side promenade and glistening Mediterranean beyond, these exceptionally stylish and luxurious properties enjoy glorious sea views.