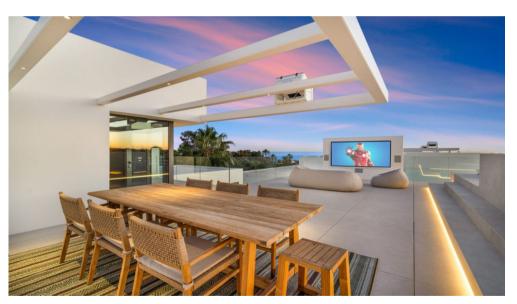

## Semi-Detached House The Golden Mile

Ref: R4584025 - € 22,000 /month

Bedrooms 4

Bathrooms 4.5

M<sup>2</sup> Built 375

M<sup>2</sup> Terrace 228

M<sup>2</sup> Plot 93

Unique opportunity to rent per year an exclusive high-end property with stunning views just above the golden beaches of Marbella on the world-famous Golden Mile! Featuring the most exclusive location, sublime design and just 12 stylish properties, this Golden Mile development is simply incomparable.

West-facing, it offers spectacular views of the Mediterranean, Puerto Banus marina and has the legendary La Concha Mountain as a backdrop.

Just a minute away from the 5-star luxury Puente Romano Hotel & Resort along with the beach side promenade and glistening Mediterranean beyond, these exceptionally stylish and luxurious properties enjoy glorious sea views.