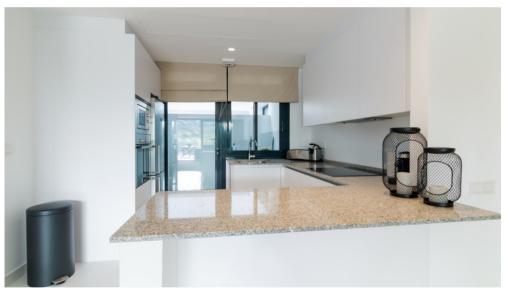

With its 2 bedrooms, 2 bathrooms, stunning views, over 37m2 semi-covered terrace and garden and state of the art technology this apartment offers ample space for 4 people. The apartment enjoys a high-quality finish and very refined decoration. Curious to find out more?

High quality furnished with sofas, fully equipped kitchen, 2 modern bathrooms and quality covered beds.

Fully fenced property with permanent surveillance, videophone, secure swimming pool and security. Wi-Fi, flat screen with Smart TV & YouTube.