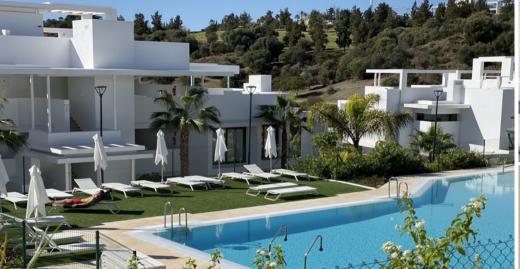

Large swimming pool with separate children's pool, sun loungers, fitness room, Turkish bath, sauna & lounge bar, in an oasis of tranquillity.

Large parking space in a secure underground garage, with elevator to the closed hall.

At 100m from the practice and putting green of Atalaya G&CC (2x18 holes) and no less than 12 golf courses at less than 15 minutes' drive. 15 minutes from Marbella, 10 minutes from Puerto Banus, 3 kilometres from the beach, 45 minutes from the airport.