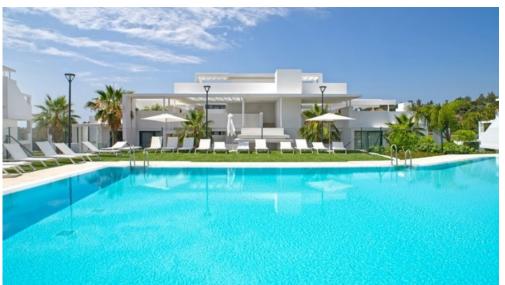

Large swimming pool with separate children's pool, sun loungers, fitness room, Turkish bath, sauna & lounge bar, in an oasis of tranquillity.

Large parking space in a secure underground garage, with elevator to the closed hall.