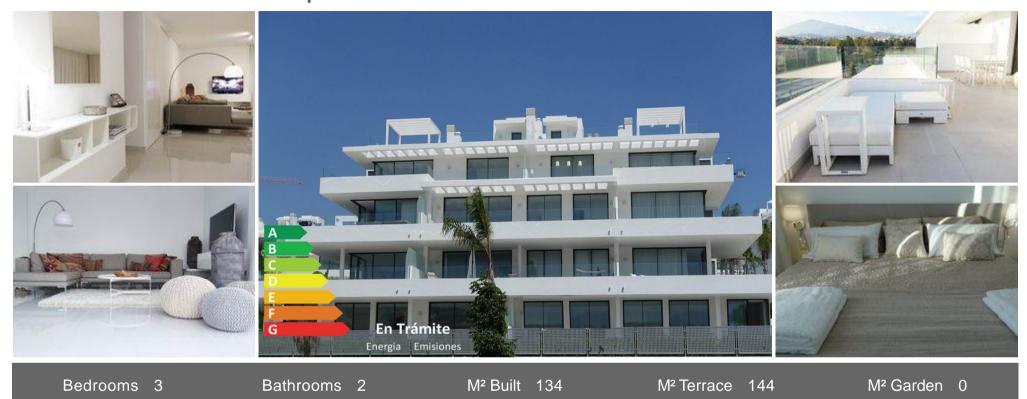

## Penthouse Benahavís Ref: R3210451 - EUR 2,000 - 2,500 /week

Luxury duplex penthouses in the best area of the New Golden Mile of the Costa del Sol. Located half way between Marbella and Estepona, in the heart of Atalaya Alta. The penthouse offers 3 stylish furnished bedrooms with 2 full bathrooms, with the master bedroom en suite. The living room is decorated with a lot's of love, and flows together with the dining room and open kitchen, with direct access to a modern, lounge furnished terrace of 66 m2. The fully equipped kitchen offers high quality appliances, including, washing machine, dryer, large refrigerator with freezer, dishwasher, microwave, oven and a espresso coffee machine. With the modern stylish furniture and a fully equipped solarium of 80 m2, make this luxury penthouse a gem.