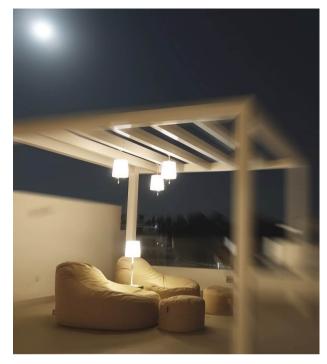

## Penthouse Benahavís Ref: R3210451 - EUR 2,000 - 2,500 /week

Luxury duplex penthouses in the best area of the New Golden Mile of the Costa del Sol. Located half way between Marbella and Estepona, in the heart of Atalaya Alta. The penthouse offers 3 stylish furnished bedrooms with 2 full bathrooms, with the master bedroom en suite. The living room is decorated with a lot's of love, and flows together with the dining room and open kitchen, with direct access to a modern, lounge furnished terrace of 66 m2. The fully equipped kitchen offers high quality appliances, including, washing machine, dryer, large refrigerator with freezer, dishwasher, microwave, oven and a espresso coffee machine. With the modern stylish furniture and a fully equipped solarium of 80 m2, make this luxury penthouse a gem.