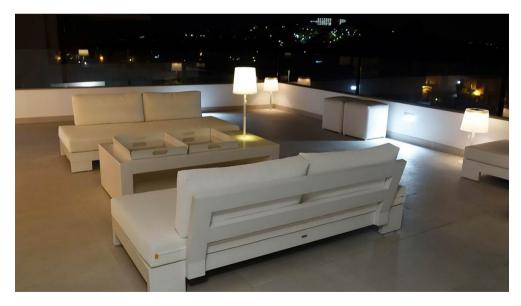

## Penthouse Benahavís Ref: R3210451 - EUR 2,000 - 2,500 /week

Luxury duplex penthouses in the best area of the New Golden Mile of the Costa del Sol. Located half way between Marbella and Estepona, in the heart of Atalaya Alta. The penthouse offers 3 stylish furnished bedrooms with 2 full bathrooms, with the master bedroom en suite. The living room is decorated with a lot's of love, and flows together with the dining room and open kitchen, with direct access to a modern, lounge furnished terrace of 66 m2. The fully equipped kitchen offers high quality appliances, including, washing machine, dryer, large refrigerator with freezer, dishwasher, microwave, oven and a espresso coffee machine. With the modern stylish furniture and a fully equipped solarium of 80 m2, make this luxury penthouse a gem.