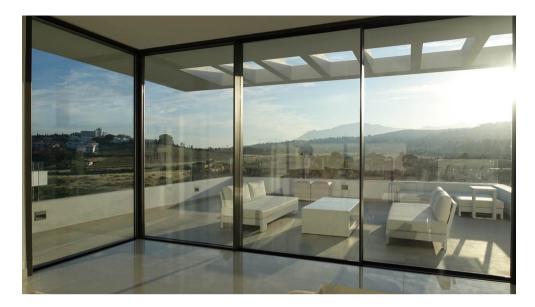

## Penthouse Benahavís Ref: R3210451 - EUR 2,000 - 2,500 /week

Luxury duplex penthouses in the best area of the New Golden Mile of the Costa del Sol. Located half way between Marbella and Estepona, in the heart of Atalaya Alta. The penthouse offers 3 stylish furnished bedrooms with 2 full bathrooms, with the master bedroom en suite. The living room is decorated with a lot's of love, and flows together with the dining room and open kitchen, with direct access to a modern, lounge furnished terrace of 66 m2. The fully equipped kitchen offers high quality appliances, including, washing machine, dryer, large refrigerator with freezer, dishwasher, microwave, oven and a espresso coffee machine. With the modern stylish furniture and a fully equipped solarium of 80 m2, make this luxury penthouse a gem.