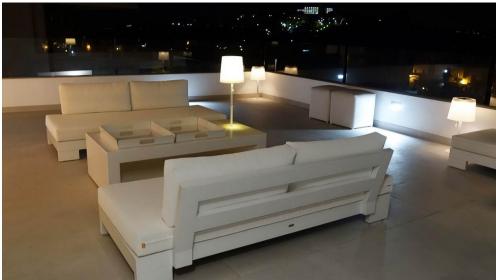

## Penthouse Benahavís Ref: R3210451 - EUR 2,000 - 2,500 /week

Luxury duplex penthouses in the best area of the New Golden Mile of the Costa del Sol. Located half way between Marbella and Estepona, in the heart of Atalaya Alta. The penthouse offers 3 stylish furnished bedrooms with 2 full bathrooms, with the master bedroom en suite. The living room is decorated with a lot's of love, and flows together with the dining room and open kitchen, with direct access to a modern, lounge furnished terrace of 66 m2. The fully equipped kitchen offers high quality appliances, including, washing machine, dryer, large refrigerator with freezer, dishwasher, microwave, oven and a espresso coffee machine. With the modern stylish furniture and a fully equipped solarium of 80 m2, make this luxury penthouse a gem.