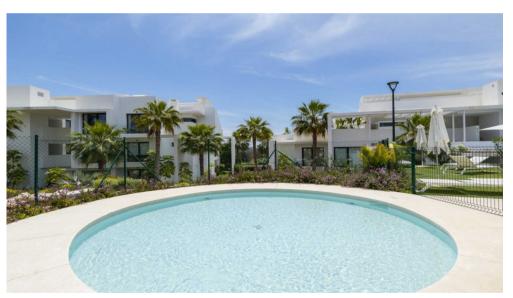

Large swimming pool with separate children's pool, sun loungers, fitness room, Turkish bath, sauna & lounge bar, in an oasis of calm.

Large parking space in a secure underground garage, with lift up to the enclosed hall.