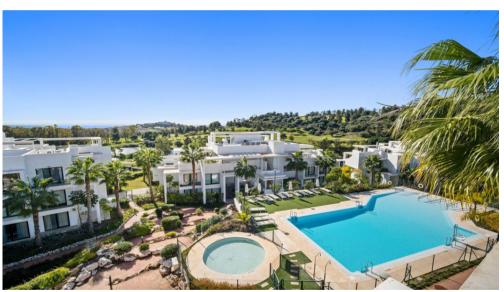

Large swimming pool with separate children's pool, sun loungers, fitness room, Turkish bath, sauna & lounge bar, in an oasis of calm.

Large parking space in a secure underground garage, with lift up to the enclosed hall.

100m from the practice and putting green of Atalaya G&CC (2x18 holes) and no fewer than 12 golf courses within 15 minutes' drive. 15 minutes from Marbella, 10 minutes from Puerto Banus, 3 km from the beach, 45 minutes from the airport.