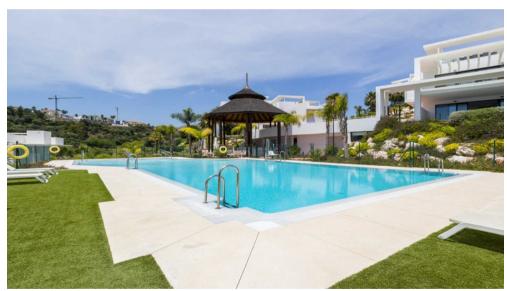

Large swimming pool with separate children's pool, sun loungers, fitness room, Turkish bath, sauna & lounge bar, in an oasis of calm.

Large parking space in a secure underground garage, with lift up to the enclosed hall.