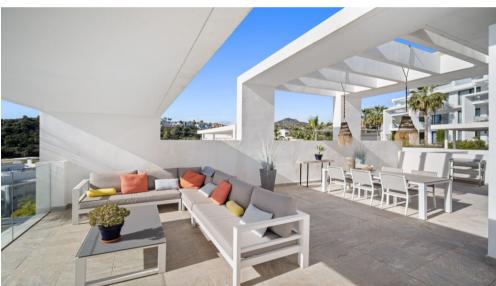

## NEW FOR RENT FOR HOLIDAYS

Modern new build penthouse first line golf, with phenomenal golf views.

Meet Atalaya Hills, a brand new state-of-the-art development to contemporary standards where we offer this luxurious penthouse for holiday rent.

With its 2 bedrooms, 2 bathrooms, stunning views, spacious 110 m2 terrace and technological highlights, this flat offers ample space for 4 people. The flat enjoys a high-quality finish and very refined furnishings. Curious to know more?

Highly furnished with sofas, fully equipped kitchen, 2 modern bathrooms and guality made-up beds.

Fully fenced domain with permanent surveillance, videophone, secured pool and security. WiFi, flat screen with Smart TV & YouTube.