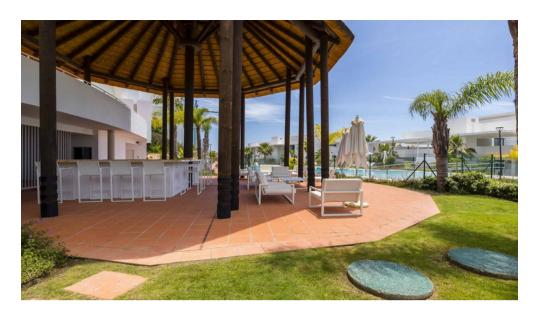

Large swimming pool with separate children's pool, sun loungers, fitness room, Turkish bath, sauna & lounge bar, in an oasis of calm.

Large parking space in a secure underground garage, with lift up to the enclosed hall.