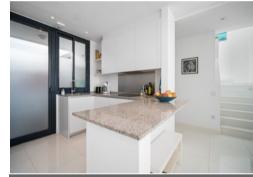

Highly furnished with sofas, fully equipped kitchen, 2 modern bathrooms and guality made-up beds.

Fully fenced domain with permanent surveillance, videophone, secured pool and security. WiFi, flat screen with Smart TV & YouTube.

Washing machine, tumble dryer, equipped kitchen, sun beds, lounge seats, electric griddle, microwave, bed and bath linen, ...