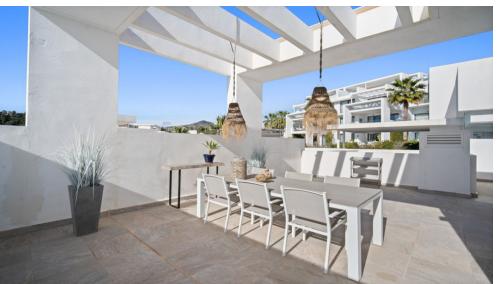

## Penthouse Duplex Benahavís

Ref: R4219114 - EUR 2,200 - 2,500 /week

Bedrooms 2

Bathrooms 2

M<sup>2</sup> Built 117

M<sup>2</sup> Terrace 137

M<sup>2</sup> Garden 0

With its 2 bedrooms, 2 bathrooms, stunning views, spacious 110 m2 terrace and technological highlights, this flat offers ample space for 4 people. The flat enjoys a high-quality finish and very refined furnishings. Curious to know more?