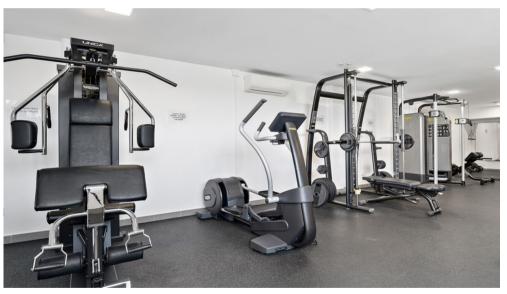

Large swimming pool with separate children's pool, sun loungers, fitness room, Turkish bath, sauna & lounge bar, in an oasis of calm.

Large parking space in a secure underground garage, with lift up to the enclosed hall.