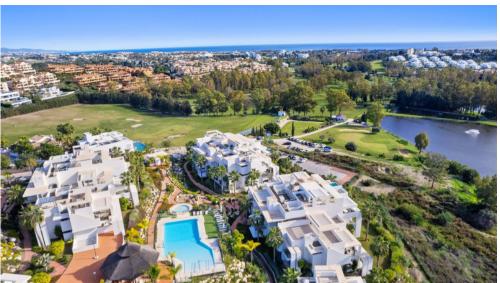

100m from the practice and putting green of Atalaya G&CC (2x18 holes) and no fewer than 12 golf courses within 15 minutes' drive. 15 minutes from Marbella, 10 minutes from Puerto Banus, 3 km from the beach, 45 minutes from the airport.