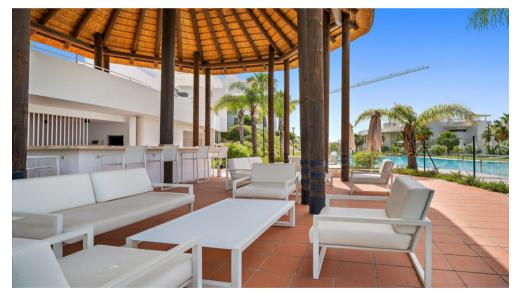

Large swimming pool with separate children's pool, sun loungers, fitness room, Turkish bath, sauna & lounge bar, in an oasis of calm.

Large parking space in a secure underground garage, with lift up to the enclosed hall.