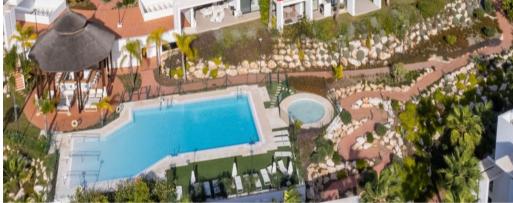

Large swimming pool with separate children's pool, sun loungers, fitness room, Turkish bath, sauna & lounge bar, in an oasis of calm.

Large parking space in a secure underground garage, with lift up to the enclosed hall.