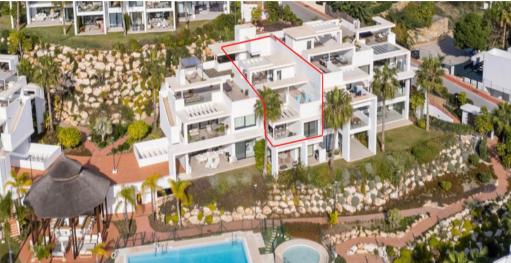

## Penthouse Duplex Benahavís

Ref: R4219114 - EUR 2,200 - 2,500 /week

Bedrooms 2

Bathrooms 2

M<sup>2</sup> Built 117

M<sup>2</sup> Terrace 137

M<sup>2</sup> Garden 0

100m from the practice and putting green of Atalaya G&CC (2x18 holes) and no fewer than 12 golf courses within 15 minutes' drive. 15 minutes from Marbella, 10 minutes from Puerto Banus, 3 km from the beach, 45 minutes from the airport.