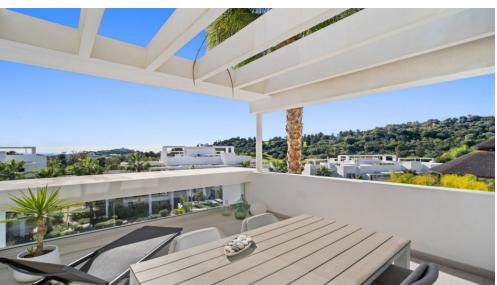

## NEW FOR RENT FOR HOLIDAYS

Modern new build penthouse first line golf, with phenomenal golf views.

Meet Atalaya Hills, a brand new state-of-the-art development to contemporary standards where we offer this luxurious penthouse for holiday rent.

With its 2 bedrooms, 2 bathrooms, stunning views, spacious 110 m2 terrace and technological highlights, this flat offers ample space for 4 people. The flat enjoys a high-quality finish and very refined furnishings. Curious to know more?