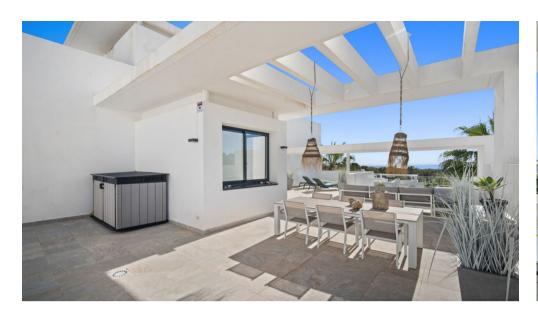

With its 2 bedrooms, 2 bathrooms, stunning views, spacious 110 m2 terrace and technological highlights, this flat offers ample space for 4 people. The flat enjoys a high-quality finish and very refined furnishings. Curious to know more?

Highly furnished with sofas, fully equipped kitchen, 2 modern bathrooms and guality made-up beds.

Fully fenced domain with permanent surveillance, videophone, secured pool and security. WiFi, flat screen with Smart TV & YouTube.