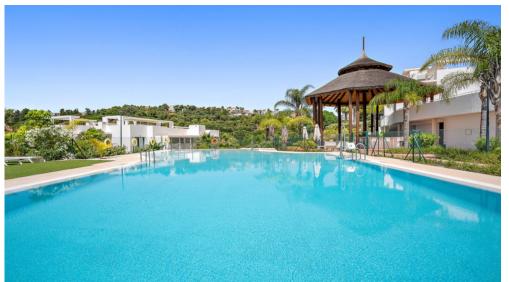

Large swimming pool with separate children's pool, sun loungers, fitness room, Turkish bath, sauna & lounge bar, in an oasis of calm.

Large parking space in a secure underground garage, with lift up to the enclosed hall.