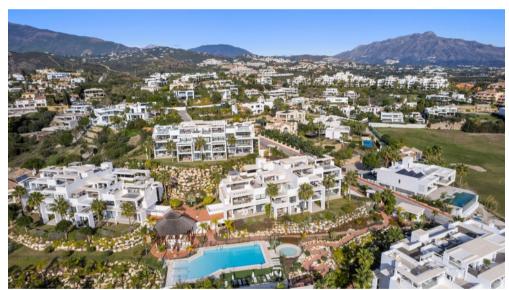

## NEW FOR RENT FOR HOLIDAYS

Modern new build penthouse first line golf, with phenomenal golf views.

Meet Atalaya Hills, a brand new state-of-the-art development to contemporary standards where we offer this luxurious penthouse for holiday rent.

Large swimming pool with separate children's pool, sun loungers, fitness room, Turkish bath, sauna & lounge bar, in an oasis of calm.

Large parking space in a secure underground garage, with lift up to the enclosed hall.

100m from the practice and putting green of Atalaya G&CC (2x18 holes) and no fewer than 12 golf courses within 15 minutes' drive. 15 minutes from Marbella, 10 minutes from Puerto Banus, 3 km from the beach, 45 minutes from the airport.