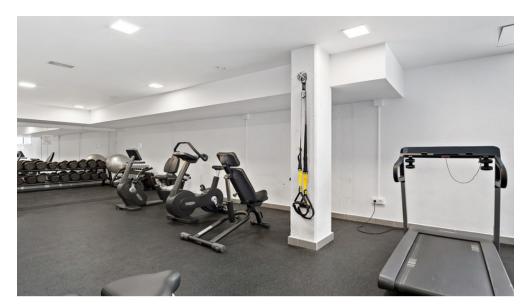

Large swimming pool with separate children's pool, sun loungers, fitness room, Turkish bath, sauna & lounge bar, in an oasis of calm.

Large parking space in a secure underground garage, with lift up to the enclosed hall.