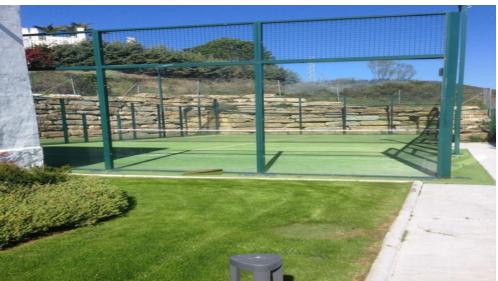

## Middle Floor Apartment Selwo

Ref: R3505963 - €1,200 /month

New modern furnished 2-bedroom apartment with luxury sofa in the living room.

Bathroom with bath and shower screen. Fully equipped kitchen with oven, microwave, dishwasher, washing machine etc. Spacious terrace with dining table and lounge. The complex offers a lovely grassed communal pool area with large pool and separate kids pool, kids' playground, barbecue area, playground and padel courts and private parking with 24-hour security.