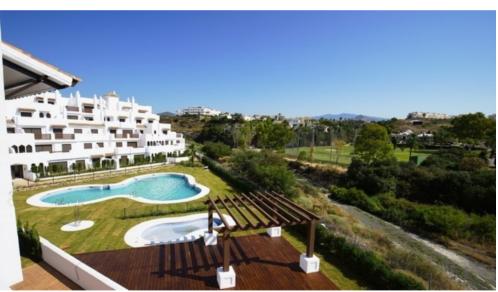

## Middle Floor Apartment Selwo

Ref: R3505963 - €1,200 /month

New modern furnished 2-bedroom apartment with luxury sofa in the living room.

Bathroom with bath and shower screen. Fully equipped kitchen with oven, microwave, dishwasher, washing machine etc. Spacious terrace with dining table and lounge. The complex offers a lovely grassed communal pool area with large pool and separate kids pool, kids' playground, barbecue area, playground and padel courts and private parking with 24-hour security.