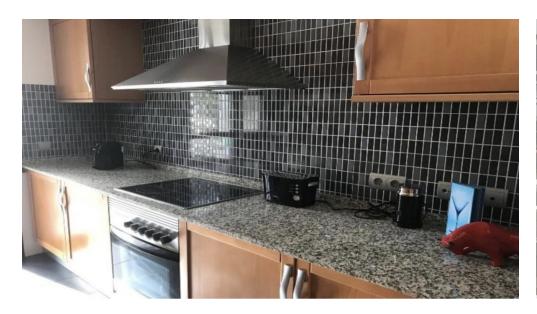

## Middle Floor Apartment Selwo

Ref: R3505963 - €1,200 /month

New modern furnished 2-bedroom apartment with luxury sofa in the living room.

Bathroom with bath and shower screen. Fully equipped kitchen with oven, microwave, dishwasher, washing machine etc. Spacious terrace with dining table and lounge. The complex offers a lovely grassed communal pool area with large pool and separate kids pool, kids' playground, barbecue area, playground and padel courts and private parking with 24-hour security.