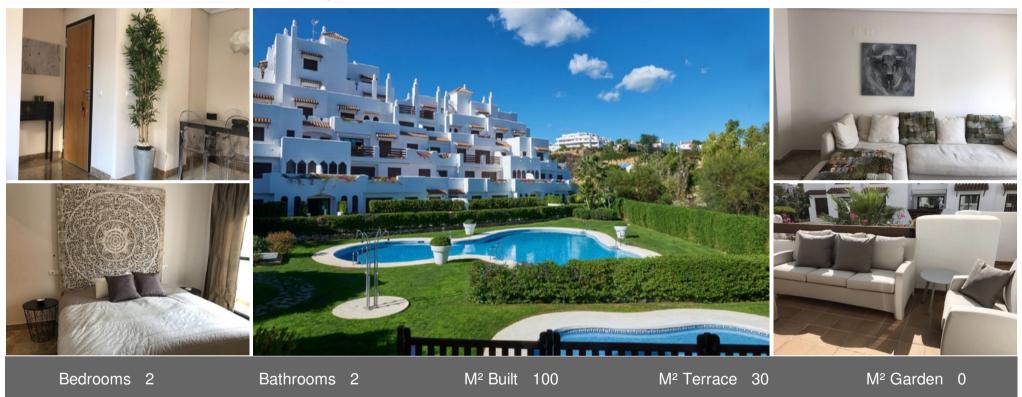

## Middle Floor Apartment Selwo

Ref: R3505963 - €1,200 /month

New modern furnished 2-bedroom apartment with luxury sofa in the living room.

Bathroom with bath and shower screen. Fully equipped kitchen with oven, microwave, dishwasher, washing machine etc. Spacious terrace with dining table and lounge. The complex offers a lovely grassed communal pool area with large pool and separate kids pool, kids' playground, barbecue area, playground and padel courts and private parking with 24-hour security.

Located midway between Estepona and Puerto Banus, close to the famous Laguna Village Beach Resort and Selwo Safari Park. These apartments are superbly appointed and are ideal for holidays, rental and for permanent living.

All amenities you might need are within a five-minute drive, including the beach, restaurants and supermarkets, plus a golf course with a nice clubhouse is within walking distance.