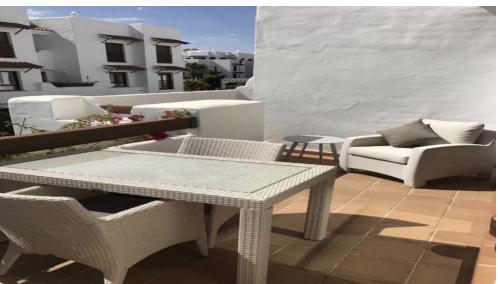

## Middle Floor Apartment Selwo

Ref: R3505963 - €1,200 /month

New modern furnished 2-bedroom apartment with luxury sofa in the living room.

Bathroom with bath and shower screen. Fully equipped kitchen with oven, microwave, dishwasher, washing machine etc. Spacious terrace with dining table and lounge. The complex offers a lovely grassed communal pool area with large pool and separate kids pool, kids' playground, barbecue area, playground and padel courts and private parking with 24-hour security.