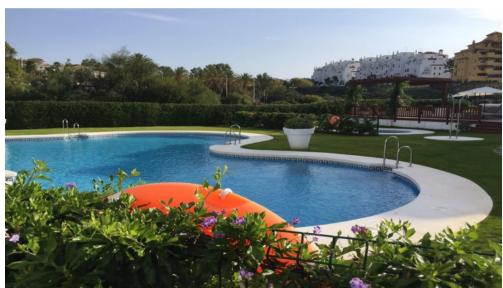

## Middle Floor Apartment Selwo

Ref: R3505963 - €1,200 /month

New modern furnished 2-bedroom apartment with luxury sofa in the living room.

Bathroom with bath and shower screen. Fully equipped kitchen with oven, microwave, dishwasher, washing machine etc. Spacious terrace with dining table and lounge. The complex offers a lovely grassed communal pool area with large pool and separate kids pool, kids' playground, barbecue area, playground and padel courts and private parking with 24-hour security.