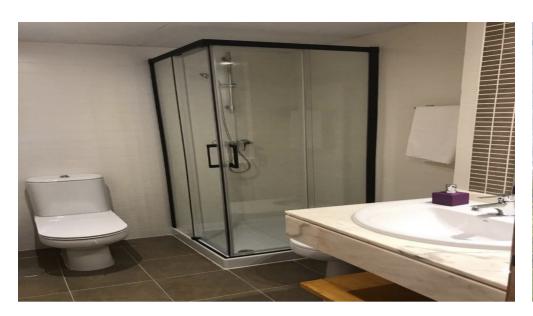

## Middle Floor Apartment Selwo

Ref: R3505963 - €1,200 /month

New modern furnished 2-bedroom apartment with luxury sofa in the living room.

Bathroom with bath and shower screen. Fully equipped kitchen with oven, microwave, dishwasher, washing machine etc. Spacious terrace with dining table and lounge. The complex offers a lovely grassed communal pool area with large pool and separate kids pool, kids' playground, barbecue area, playground and padel courts and private parking with 24-hour security.