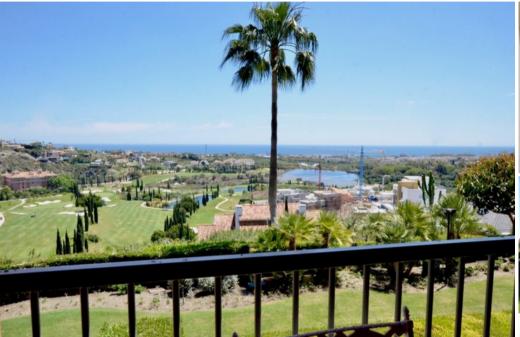

## Middle Floor Apartment Los Flamingos

Ref: R3400396 - €1,200 /month

Bedrooms 2 Bathrooms 2 M² Built 99 M² Terrace 28 M² Garden 0

The best positioned front-line golf apartment in Royal Flamingos within the 5-star golf resort, Los Flamingos. The 2 bed 2 bath apartment boasts unbeatable sea, golf and lake views. Royal Flamingos is a gated community with 24-hour security. The build quality of this apartment is of a very high standard and it is immaculately kept throughout. The apartment has lift access and comprises a spacious entrance hallway which separates the fully fitted kitchen and laundry room from the open plan dining room and living room. The living and dining room have French windows accessing an ample sunny terrace with panoramic views across the valley to the sea. A hallway leads to 2 double bedrooms; the master bedroom is larger and has a dressing area and private bathroom, as well as direct access to the terrace and sea views. The second bedroom shares the guest bathroom and has a balcony with mountain views.

There are beautiful tropical gardens, 3 swimming pools and a paddle tennis court within the urbanization. The apartment comes with 1 underground parking and 1 storage. Situated in Royal Flamingos, this apartment has breath-taking views over the golf course and down to the Mediterranean Sea. Los Flamingos Golf Resort already has an 18 hole and 9-hole golf course, with a further two, 18-hole golf courses in the pipeline to be constructed.