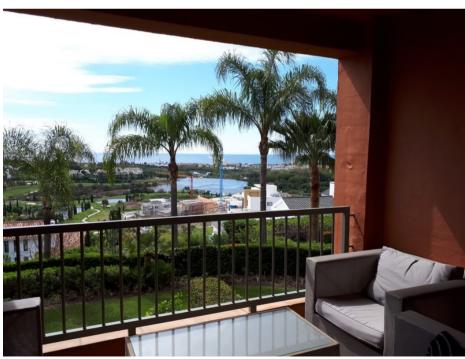

## Middle Floor Apartment Los Flamingos

Ref: R3400396 - €1,200 /month

Bedrooms 2 Bathrooms 2 M² Built 99 M² Terrace 28 M² Garden 0

The best positioned front-line golf apartment in Royal Flamingos within the 5-star golf resort, Los Flamingos. The 2 bed 2 bath apartment boasts unbeatable sea, golf and lake views. Royal Flamingos is a gated community with 24-hour security. The build quality of this apartment is of a very high standard and it is immaculately kept throughout. The apartment has lift access and comprises a spacious entrance hallway which separates the fully fitted kitchen and laundry room from the open plan dining room and living room. The living and dining room have French windows accessing an ample sunny terrace with panoramic views across the valley to the sea. A hallway leads to 2 double bedrooms; the master bedroom is larger and has a dressing area and private bathroom, as well as direct access to the terrace and sea views. The second bedroom shares the guest bathroom and has a balcony with mountain views.

There are beautiful tropical gardens, 3 swimming pools and a paddle tennis court within the urbanization. The apartment comes with 1 underground parking and 1 storage. Situated in Royal Flamingos, this apartment has breath-taking views over the golf course and down to the Mediterranean Sea. Los Flamingos Golf Resort already has an 18 hole and 9-hole golf course, with a further two, 18-hole golf courses in the pipeline to be constructed.