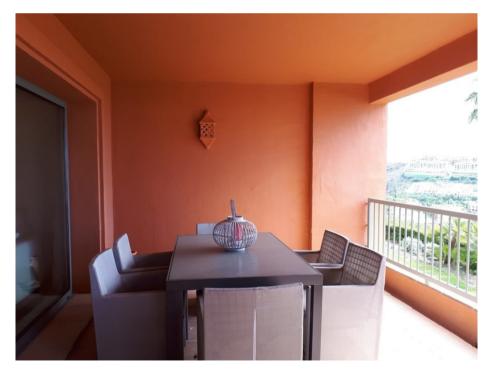

## Middle Floor Apartment Los Flamingos

Ref: R3400396 - €1,200 /month

Bedrooms 2 Bathrooms 2 M² Built 99 M² Terrace 28 M² Garden 0

The best positioned front-line golf apartment in Royal Flamingos within the 5-star golf resort, Los Flamingos. The 2 bed 2 bath apartment boasts unbeatable sea, golf and lake views. Royal Flamingos is a gated community with 24-hour security. The build quality of this apartment is of a very high standard and it is immaculately kept throughout. The apartment has lift access and comprises a spacious entrance hallway which separates the fully fitted kitchen and laundry room from the open plan dining room and living room. The living and dining room have French windows accessing an ample sunny terrace with panoramic views across the valley to the sea. A hallway leads to 2 double bedrooms; the master bedroom is larger and has a dressing area and private bathroom, as well as direct access to the terrace and sea views. The second bedroom shares the guest bathroom and has a balcony with mountain views.