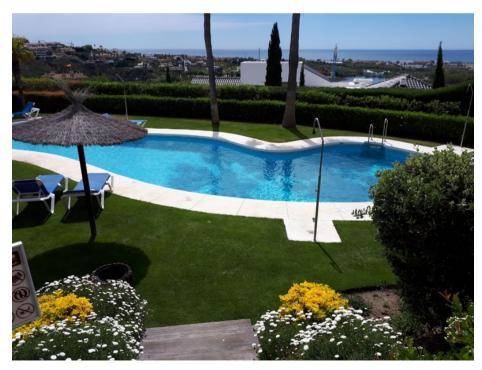

There are beautiful tropical gardens, 3 swimming pools and a paddle tennis court within the urbanization. The apartment comes with 1 underground parking and 1 storage. Situated in Royal Flamingos, this apartment has breath-taking views over the golf course and down to the Mediterranean Sea. Los Flamingos Golf Resort already has an 18 hole and 9-hole golf course, with a further two, 18-hole golf courses in the pipeline to be constructed.

Royal Flamingos is a development of luxury apartments within the prestigious Villa Padierna Golf Resort, home to the Villa Padierna Palace Hotel & Spa. As well as benefitting from the resort's own security, Royal Flamingos also boasts its own 24-hour security, as well as lush gardens and several communal swimming pools.