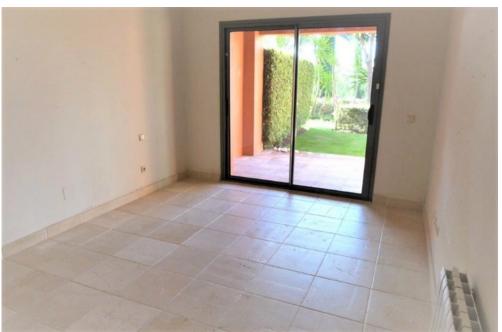

## Middle Floor Apartment Los Flamingos

Ref: R3400396 - €1,200 /month

Bedrooms 2 Bathrooms 2 M² Built 99 M² Terrace 28 M² Garden 0

The best positioned front-line golf apartment in Royal Flamingos within the 5-star golf resort, Los Flamingos. The 2 bed 2 bath apartment boasts unbeatable sea, golf and lake views. Royal Flamingos is a gated community with 24-hour security. The build quality of this apartment is of a very high standard and it is immaculately kept throughout. The apartment has lift access and comprises a spacious entrance hallway which separates the fully fitted kitchen and laundry room from the open plan dining room and living room. The living and dining room have French windows accessing an ample sunny terrace with panoramic views across the valley to the sea. A hallway leads to 2 double bedrooms; the master bedroom is larger and has a dressing area and private bathroom, as well as direct access to the terrace and sea views. The second bedroom shares the guest bathroom and has a balcony with mountain views.