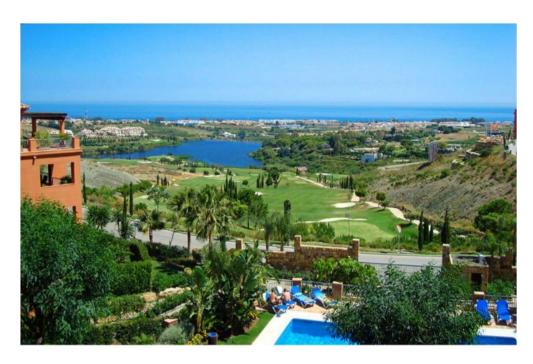

There are beautiful tropical gardens, 3 swimming pools and a paddle tennis court within the urbanization. The apartment comes with 1 underground parking and 1 storage. Situated in Royal Flamingos, this apartment has breath-taking views over the golf course and down to the Mediterranean Sea. Los Flamingos Golf Resort already has an 18 hole and 9-hole golf course, with a further two, 18-hole golf courses in the pipeline to be constructed.

Royal Flamingos is a development of luxury apartments within the prestigious Villa Padierna Golf Resort, home to the Villa Padierna Palace Hotel & Spa. As well as benefitting from the resort's own security, Royal Flamingos also boasts its own 24-hour security, as well as lush gardens and several communal swimming pools.