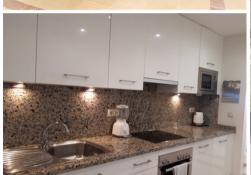

## Middle Floor Apartment Los Flamingos

Ref: R3400396 - €1,200 /month

Bedrooms 2 Bathrooms 2 M² Built 99 M² Terrace 28 M² Garden 0

The best positioned front-line golf apartment in Royal Flamingos within the 5-star golf resort, Los Flamingos. The 2 bed 2 bath apartment boasts unbeatable sea, golf and lake views. Royal Flamingos is a gated community with 24-hour security. The build quality of this apartment is of a very high standard and it is immaculately kept throughout. The apartment has lift access and comprises a spacious entrance hallway which separates the fully fitted kitchen and laundry room from the open plan dining room and living room. The living and dining room have French windows accessing an ample sunny terrace with panoramic views across the valley to the sea. A hallway leads to 2 double bedrooms; the master bedroom is larger and has a dressing area and private bathroom, as well as direct access to the terrace and sea views. The second bedroom shares the guest bathroom and has a balcony with mountain views.