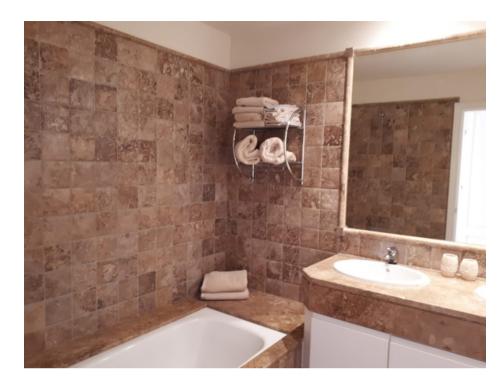

## Middle Floor Apartment Los Flamingos

Ref: R3400396 - €1,200 /month

Bedrooms 2 Bathrooms 2 M² Built 99 M² Terrace 28 M² Garden 0

The best positioned front-line golf apartment in Royal Flamingos within the 5-star golf resort, Los Flamingos. The 2 bed 2 bath apartment boasts unbeatable sea, golf and lake views. Royal Flamingos is a gated community with 24-hour security. The build quality of this apartment is of a very high standard and it is immaculately kept throughout. The apartment has lift access and comprises a spacious entrance hallway which separates the fully fitted kitchen and laundry room from the open plan dining room and living room. The living and dining room have French windows accessing an ample sunny terrace with panoramic views across the valley to the sea. A hallway leads to 2 double bedrooms; the master bedroom is larger and has a dressing area and private bathroom, as well as direct access to the terrace and sea views. The second bedroom shares the guest bathroom and has a balcony with mountain views.