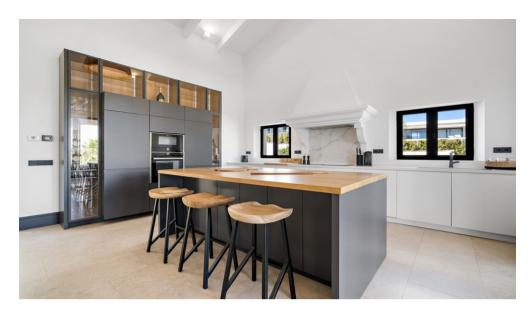

The house has underfloor heating, air conditioning hot / cold, large kitchen fully equipped with NEFF appliances. Two of the bedrooms are en suite and with a bathtub.

Independent laundry and Storage room. A completely booming area with new villas and apartments, and just a few minutes from all facilities such as supermarkets, restaurants, banks, schools, etc. and no more than 7 minutes to the beach clubs.