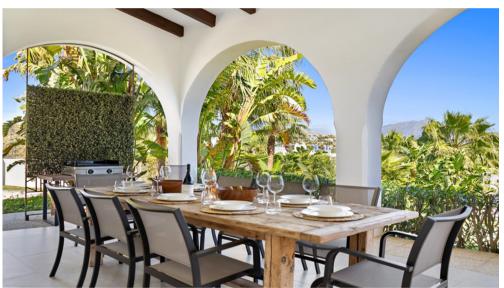

This Villa has been built in a plot of 8.600m2., very private and with views.

The house has a spectacular Andalusian patio with a fountain in the center. 5 bedrooms and 4 bathrooms. A very spacious living room with fireplace to enjoy both in winter and summer as it also has access to a porch overlooking the pool, garden and the sea. What makes this area of the house a true family enjoyment.

The house has underfloor heating, air conditioning hot / cold, large kitchen fully equipped with NEFF appliances. Two of the bedrooms are en suite and with a bathtub.

Independent laundry and Storage room. A completely booming area with new villas and apartments, and just a few minutes from all facilities such as supermarkets, restaurants, banks, schools, etc. and no more than 7 minutes to the beach clubs.