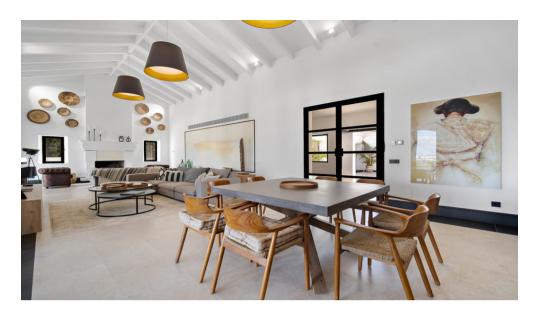

This Villa has been built in a plot of 8.600m2., very private and with views.

The house has a spectacular Andalusian patio with a fountain in the center. 5 bedrooms and 4 bathrooms. A very spacious living room with fireplace to enjoy both in winter and summer as it also has access to a porch overlooking the pool, garden and the sea. What makes this area of the house a true family enjoyment.

The house has underfloor heating, air conditioning hot / cold, large kitchen fully equipped with NEFF appliances. Two of the bedrooms are en suite and with a bathtub.

Independent laundry and Storage room. A completely booming area with new villas and apartments, and just a few minutes from all facilities such as supermarkets, restaurants, banks, schools, etc. and no more than 7 minutes to the beach clubs.