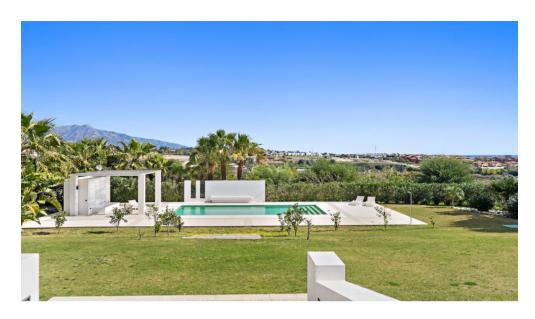

This Villa has been built in a plot of 8.600m2., very private and with views.

The house has a spectacular Andalusian patio with a fountain in the center. 5 bedrooms and 4 bathrooms. A very spacious living room with fireplace to enjoy both in winter and summer as it also has access to a porch overlooking the pool, garden and the sea. What makes this area of the house a true family enjoyment.