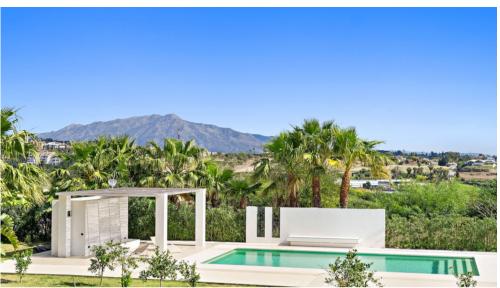

This Villa has been built in a plot of 8.600m2., very private and with views.

The house has a spectacular Andalusian patio with a fountain in the center. 5 bedrooms and 4 bathrooms. A very spacious living room with fireplace to enjoy both in winter and summer as it also has access to a porch overlooking the pool, garden and the sea. What makes this area of the house a true family enjoyment.