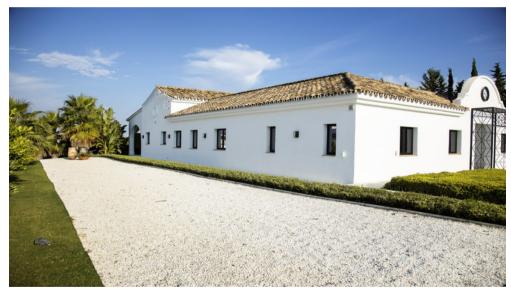

This Villa has been built in a plot of 8.600m2., very private and with views.

The house has a spectacular Andalusian patio with a fountain in the center. 5 bedrooms and 4 bathrooms. A very spacious living room with fireplace to enjoy both in winter and summer as it also has access to a porch overlooking the pool, garden and the sea. What makes this area of the house a true family enjoyment.

The house has underfloor heating, air conditioning hot / cold, large kitchen fully equipped with NEFF appliances. Two of the bedrooms are en suite and with a bathtub.

Independent laundry and Storage room. A completely booming area with new villas and apartments, and just a few minutes from all facilities such as supermarkets, restaurants, banks, schools, etc. and no more than 7 minutes to the beach clubs.