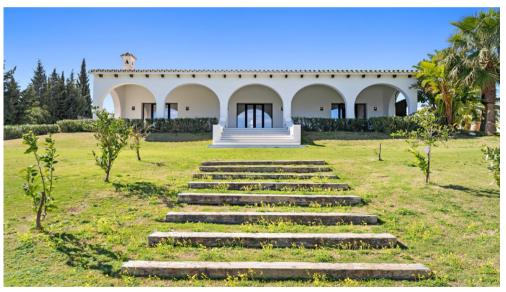

## **Detached Villa Cancelada**

Ref: R4255582 - EUR 6,000 - 8,000 /week

HOLIDAY RENTAL. VILLA CANCELADA, a Unique property in style with very high qualities. AVAILABLE JULY, AUGUST & SEPTEMBER

This is an Andalusian Villa that has been completely renovated with a unique style and with very top qualities.

This Villa has been built in a plot of 8.600m2., very private and with views.

The house has a spectacular Andalusian patio with a fountain in the center. 5 bedrooms and 4 bathrooms. A very spacious living room with fireplace to enjoy both in winter and summer as it also has access to a porch overlooking the pool, garden and the sea. What makes this area of the house a true family enjoyment.