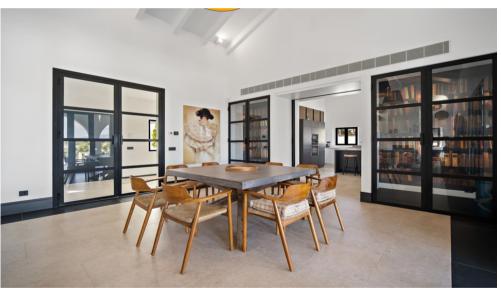

This Villa has been built in a plot of 8.600m2., very private and with views.

The house has a spectacular Andalusian patio with a fountain in the center. 5 bedrooms and 4 bathrooms. A very spacious living room with fireplace to enjoy both in winter and summer as it also has access to a porch overlooking the pool, garden and the sea. What makes this area of the house a true family enjoyment.

The house has underfloor heating, air conditioning hot / cold, large kitchen fully equipped with NEFF appliances. Two of the bedrooms are en suite and with a bathtub.

Independent laundry and Storage room. A completely booming area with new villas and apartments, and just a few minutes from all facilities such as supermarkets, restaurants, banks, schools, etc. and no more than 7 minutes to the beach clubs.