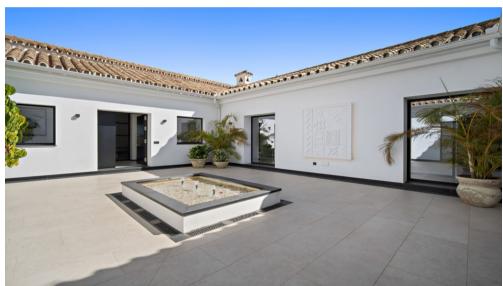

This Villa has been built in a plot of 8.600m2., very private and with views.

The house has a spectacular Andalusian patio with a fountain in the center. 5 bedrooms and 4 bathrooms. A very spacious living room with fireplace to enjoy both in winter and summer as it also has access to a porch overlooking the pool, garden and the sea. What makes this area of the house a true family enjoyment.