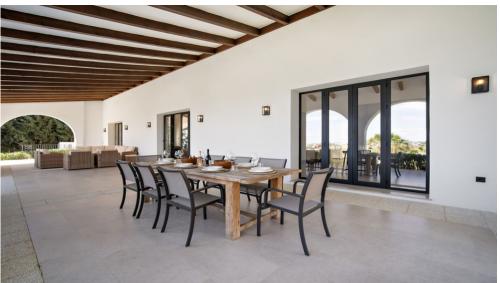

This Villa has been built in a plot of 8.600m2., very private and with views.

The house has a spectacular Andalusian patio with a fountain in the center. 5 bedrooms and 4 bathrooms. A very spacious living room with fireplace to enjoy both in winter and summer as it also has access to a porch overlooking the pool, garden and the sea. What makes this area of the house a true family enjoyment.

The house has underfloor heating, air conditioning hot / cold, large kitchen fully equipped with NEFF appliances. Two of the bedrooms are en suite and with a bathtub.

Independent laundry and Storage room. A completely booming area with new villas and apartments, and just a few minutes from all facilities such as supermarkets, restaurants, banks, schools, etc. and no more than 7 minutes to the beach clubs.