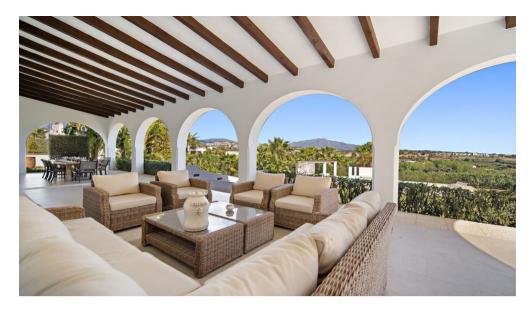

This Villa has been built in a plot of 8.600m2., very private and with views.

The house has a spectacular Andalusian patio with a fountain in the center. 5 bedrooms and 4 bathrooms. A very spacious living room with fireplace to enjoy both in winter and summer as it also has access to a porch overlooking the pool, garden and the sea. What makes this area of the house a true family enjoyment.

The house has underfloor heating, air conditioning hot / cold, large kitchen fully equipped with NEFF appliances. Two of the bedrooms are en suite and with a bathtub.

Independent laundry and Storage room. A completely booming area with new villas and apartments, and just a few minutes from all facilities such as supermarkets, restaurants, banks, schools, etc. and no more than 7 minutes to the beach clubs.