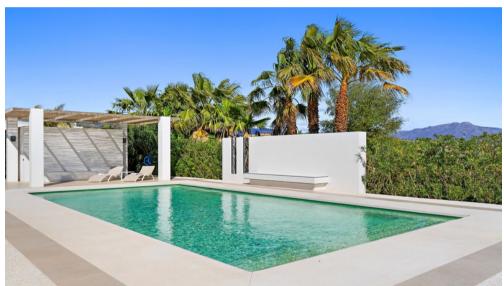

This Villa has been built in a plot of 8.600m2., very private and with views.

The house has a spectacular Andalusian patio with a fountain in the center. 5 bedrooms and 4 bathrooms. A very spacious living room with fireplace to enjoy both in winter and summer as it also has access to a porch overlooking the pool, garden and the sea. What makes this area of the house a true family enjoyment.

A true oasis of tranquility but just a few minutes away from everything.