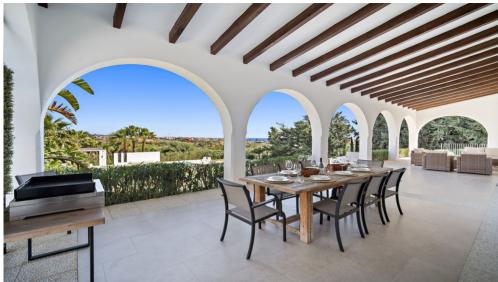

This Villa has been built in a plot of 8.600m2., very private and with views.

The house has a spectacular Andalusian patio with a fountain in the center. 5 bedrooms and 4 bathrooms. A very spacious living room with fireplace to enjoy both in winter and summer as it also has access to a porch overlooking the pool, garden and the sea. What makes this area of the house a true family enjoyment.