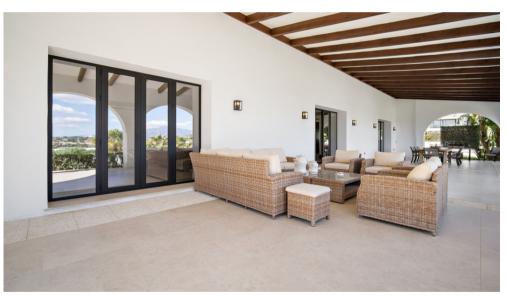

This Villa has been built in a plot of 8.600m2., very private and with views.

The house has a spectacular Andalusian patio with a fountain in the center. 5 bedrooms and 4 bathrooms. A very spacious living room with fireplace to enjoy both in winter and summer as it also has access to a porch overlooking the pool, garden and the sea. What makes this area of the house a true family enjoyment.

The house has underfloor heating, air conditioning hot / cold, large kitchen fully equipped with NEFF appliances. Two of the bedrooms are en suite and with a bathtub.

Independent laundry and Storage room. A completely booming area with new villas and apartments, and just a few minutes from all facilities such as supermarkets, restaurants, banks, schools, etc. and no more than 7 minutes to the beach clubs.