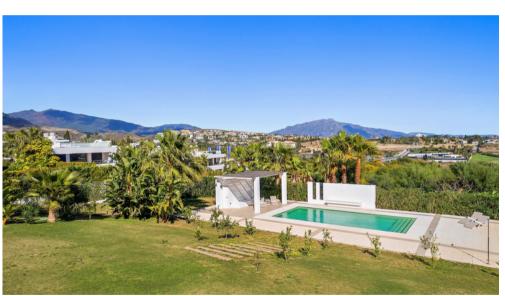

## **Detached Villa Cancelada**

Ref: R4255582 - EUR 6,000 - 8,000 /week

HOLIDAY RENTAL. VILLA CANCELADA, a Unique property in style with very high qualities. AVAILABLE JULY, AUGUST & SEPTEMBER

This is an Andalusian Villa that has been completely renovated with a unique style and with very top qualities.

This Villa has been built in a plot of 8.600m2., very private and with views.

The house has a spectacular Andalusian patio with a fountain in the center. 5 bedrooms and 4 bathrooms. A very spacious living room with fireplace to enjoy both in winter and summer as it also has access to a porch overlooking the pool, garden and the sea. What makes this area of the house a true family enjoyment.