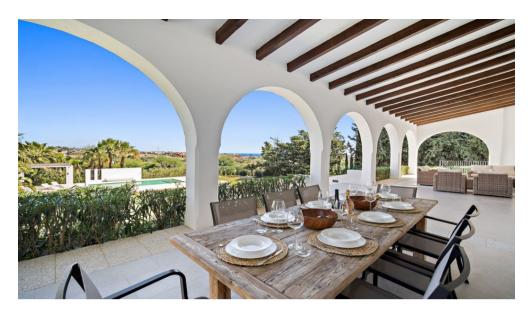

This Villa has been built in a plot of 8.600m2., very private and with views.

The house has a spectacular Andalusian patio with a fountain in the center. 5 bedrooms and 4 bathrooms. A very spacious living room with fireplace to enjoy both in winter and summer as it also has access to a porch overlooking the pool, garden and the sea. What makes this area of the house a true family enjoyment.