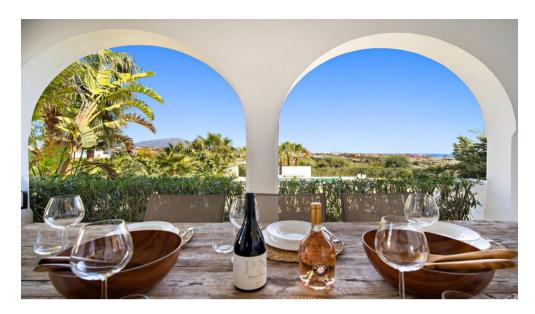

This Villa has been built in a plot of 8.600m2., very private and with views.

The house has a spectacular Andalusian patio with a fountain in the center. 5 bedrooms and 4 bathrooms. A very spacious living room with fireplace to enjoy both in winter and summer as it also has access to a porch overlooking the pool, garden and the sea. What makes this area of the house a true family enjoyment.