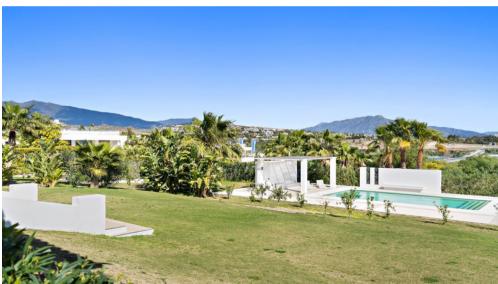

This Villa has been built in a plot of 8.600m2., very private and with views.

The house has a spectacular Andalusian patio with a fountain in the center. 5 bedrooms and 4 bathrooms. A very spacious living room with fireplace to enjoy both in winter and summer as it also has access to a porch overlooking the pool, garden and the sea. What makes this area of the house a true family enjoyment.

A true oasis of tranquility but just a few minutes away from everything.