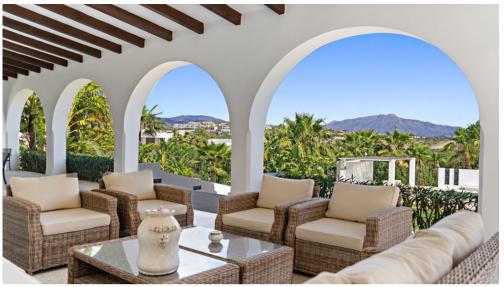

This Villa has been built in a plot of 8.600m2., very private and with views.

The house has a spectacular Andalusian patio with a fountain in the center. 5 bedrooms and 4 bathrooms. A very spacious living room with fireplace to enjoy both in winter and summer as it also has access to a porch overlooking the pool, garden and the sea. What makes this area of the house a true family enjoyment.

The house has underfloor heating, air conditioning hot / cold, large kitchen fully equipped with NEFF appliances. Two of the bedrooms are en suite and with a bathtub.

Independent laundry and Storage room. A completely booming area with new villas and apartments, and just a few minutes from all facilities such as supermarkets, restaurants, banks, schools, etc. and no more than 7 minutes to the beach clubs.