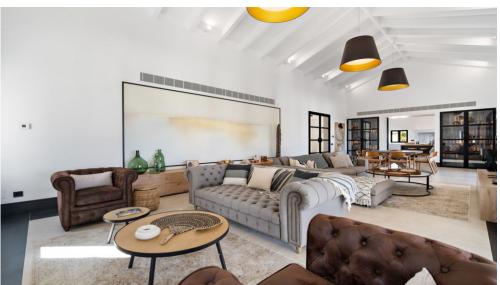

This Villa has been built in a plot of 8.600m2., very private and with views.

The house has a spectacular Andalusian patio with a fountain in the center. 5 bedrooms and 4 bathrooms. A very spacious living room with fireplace to enjoy both in winter and summer as it also has access to a porch overlooking the pool, garden and the sea. What makes this area of the house a true family enjoyment.