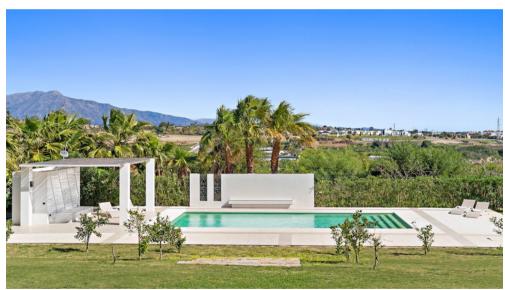

This Villa has been built in a plot of 8.600m2., very private and with views.

The house has a spectacular Andalusian patio with a fountain in the center. 5 bedrooms and 4 bathrooms. A very spacious living room with fireplace to enjoy both in winter and summer as it also has access to a porch overlooking the pool, garden and the sea. What makes this area of the house a true family enjoyment.

A true oasis of tranquility but just a few minutes away from everything.