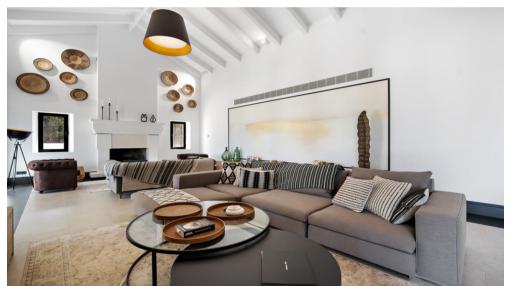

This Villa has been built in a plot of 8.600m2., very private and with views.

The house has a spectacular Andalusian patio with a fountain in the center. 5 bedrooms and 4 bathrooms. A very spacious living room with fireplace to enjoy both in winter and summer as it also has access to a porch overlooking the pool, garden and the sea. What makes this area of the house a true family enjoyment.