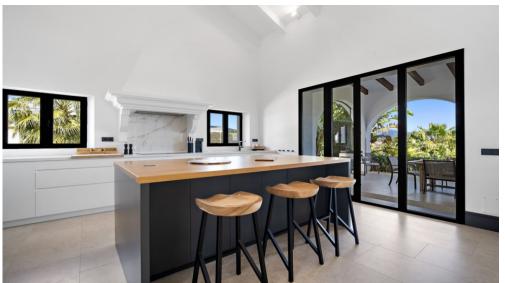

The house has underfloor heating, air conditioning hot / cold, large kitchen fully equipped with NEFF appliances. Two of the bedrooms are en suite and with a bathtub.

Independent laundry and Storage room. A completely booming area with new villas and apartments, and just a few minutes from all facilities such as supermarkets, restaurants, banks, schools, etc. and no more than 7 minutes to the beach clubs.