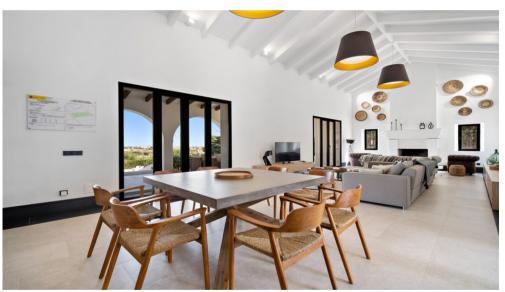

This Villa has been built in a plot of 8.600m2., very private and with views.

The house has a spectacular Andalusian patio with a fountain in the center. 5 bedrooms and 4 bathrooms. A very spacious living room with fireplace to enjoy both in winter and summer as it also has access to a porch overlooking the pool, garden and the sea. What makes this area of the house a true family enjoyment.

The house has underfloor heating, air conditioning hot / cold, large kitchen fully equipped with NEFF appliances. Two of the bedrooms are en suite and with a bathtub.

Independent laundry and Storage room. A completely booming area with new villas and apartments, and just a few minutes from all facilities such as supermarkets, restaurants, banks, schools, etc. and no more than 7 minutes to the beach clubs.