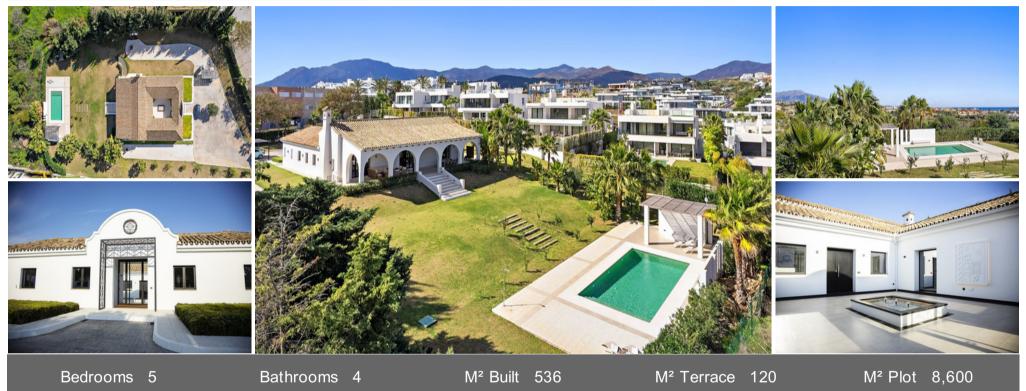

## **Detached Villa Cancelada**

Ref: R4255582 - EUR 6,000 - 8,000 /week

HOLIDAY RENTAL. VILLA CANCELADA, a Unique property in style with very high qualities. AVAILABLE JULY, AUGUST & SEPTEMBER

This is an Andalusian Villa that has been completely renovated with a unique style and with very top qualities.

This Villa has been built in a plot of 8.600m2., very private and with views.

The house has a spectacular Andalusian patio with a fountain in the center. 5 bedrooms and 4 bathrooms. A very spacious living room with fireplace to enjoy both in winter and summer as it also has access to a porch overlooking the pool, garden and the sea. What makes this area of the house a true family enjoyment.

The house has underfloor heating, air conditioning hot / cold, large kitchen fully equipped with NEFF appliances. Two of the bedrooms are en suite and with a bathtub.

Independent laundry and Storage room. A completely booming area with new villas and apartments, and just a few minutes from all facilities such as supermarkets, restaurants, banks, schools, etc. and no more than 7 minutes to the beach clubs.