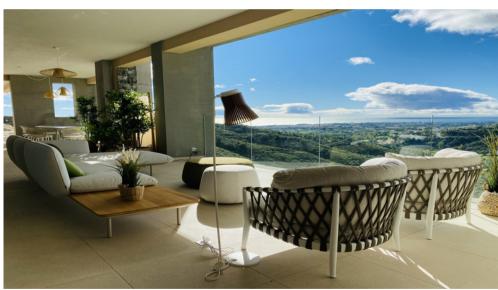

The luxury apartment is south-southwest facing and offers stunning views. The apartment makes maximum use of light, space and natural beauty, sunshine all year round and touches the senses with deliberate, innovative design with an abundance of bougainvillea, rosemary, and olive trees.

Natural light floods the flat, enhanced by the open-plan kitchen layout and beautiful floor-to-ceiling glass doors and balustrades. The apartment is fully furnished with design furniture and decorated with artworks and modern paintings. From every corner of the property, you have phenomenal views of the mountains, golf, and sea. The development has lush gardens with a beautiful swimming pool and is securely fenced.

Meanwhile, enjoy the flat with its 208 m2 of living space and 156 m2 of terrace.

Real de La Quinta is all about peace, comfort, and space.

Everything is here, but we also offer easy access to the traditional Andalusian villages and the bustling Puerto Banús and Marbella are less than 10 minutes from the project.