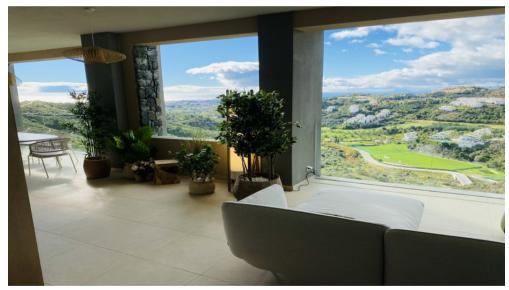

## Middle Floor Apartment Benahavís

Ref: R3766609 - EUR 3,000 - 4,000 /week

Absolutely stunning newly built 3 bedrooms apartment en-suite with impressive views over the coast to Gibraltar and North Africa. From the peace and privacy of your home you can see continents, cultures shining on the Costa del Sol.

The luxury apartment is south-southwest facing and offers stunning views. The apartment makes maximum use of light, space and natural beauty, sunshine all year round and touches the senses with deliberate, innovative design with an abundance of bougainvillea, rosemary, and olive trees.

Natural light floods the flat, enhanced by the open-plan kitchen layout and beautiful floor-to-ceiling glass doors and balustrades. The apartment is fully furnished with design furniture and decorated with artworks and modern paintings. From every corner of the property, you have phenomenal views of the mountains, golf, and sea. The development has lush gardens with a beautiful swimming pool and is securely fenced.