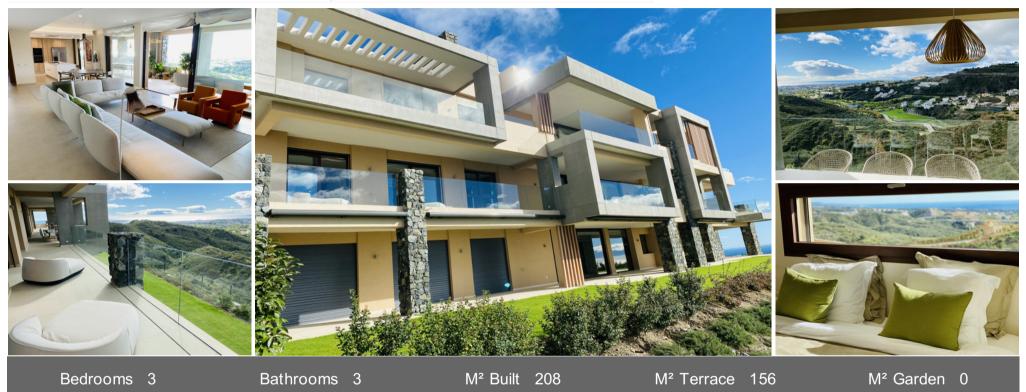

## Middle Floor Apartment Benahavís

Ref: R3766609 - EUR 3,000 - 4,000 /week

Absolutely stunning newly built 3 bedrooms apartment en-suite with impressive views over the coast to Gibraltar and North Africa. From the peace and privacy of your home you can see continents, cultures shining on the Costa del Sol.

The luxury apartment is south-southwest facing and offers stunning views. The apartment makes maximum use of light, space and natural beauty, sunshine all year round and touches the senses with deliberate, innovative design with an abundance of bougainvillea, rosemary, and olive trees.

Natural light floods the flat, enhanced by the open-plan kitchen layout and beautiful floor-to-ceiling glass doors and balustrades. The apartment is fully furnished with design furniture and decorated with artworks and modern paintings. From every corner of the property, you have phenomenal views of the mountains, golf, and sea. The development has lush gardens with a beautiful swimming pool and is securely fenced.

Meanwhile, enjoy the flat with its 208 m2 of living space and 156 m2 of terrace.

Real de La Quinta is all about peace, comfort, and space.

Everything is here, but we also offer easy access to the traditional Andalusian villages and the bustling Puerto Banús and Marbella are less than 10 minutes from the project.