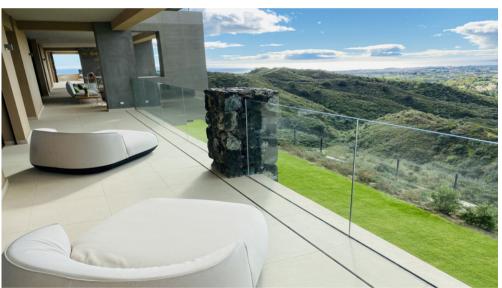

The luxury apartment is south-southwest facing and offers stunning views. The apartment makes maximum use of light, space and natural beauty, sunshine all year round and touches the senses with deliberate, innovative design with an abundance of bougainvillea, rosemary, and olive trees.

Natural light floods the flat, enhanced by the open-plan kitchen layout and beautiful floor-to-ceiling glass doors and balustrades. The apartment is fully furnished with design furniture and decorated with artworks and modern paintings. From every corner of the property, you have phenomenal views of the mountains, golf, and sea. The development has lush gardens with a beautiful swimming pool and is securely fenced.