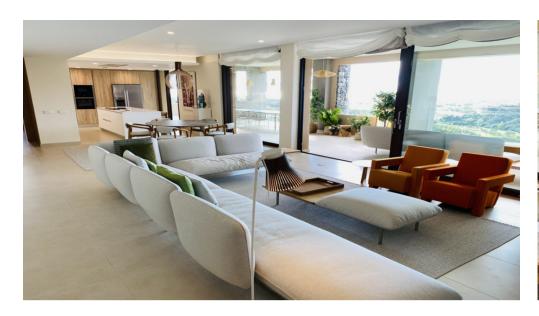

Natural light floods the flat, enhanced by the open-plan kitchen layout and beautiful floor-to-ceiling glass doors and balustrades. The apartment is fully furnished with design furniture and decorated with artworks and modern paintings. From every corner of the property, you have phenomenal views of the mountains, golf, and sea. The development has lush gardens with a beautiful swimming pool and is securely fenced.

Meanwhile, enjoy the flat with its 208 m2 of living space and 156 m2 of terrace.

Real de La Quinta is all about peace, comfort, and space.

Everything is here, but we also offer easy access to the traditional Andalusian villages and the bustling Puerto Banús and Marbella are less than 10 minutes from the project.