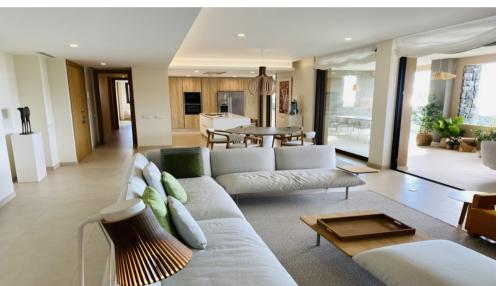

Natural light floods the flat, enhanced by the open-plan kitchen layout and beautiful floor-to-ceiling glass doors and balustrades. The apartment is fully furnished with design furniture and decorated with artworks and modern paintings. From every corner of the property, you have phenomenal views of the mountains, golf, and sea. The development has lush gardens with a beautiful swimming pool and is securely fenced.

Meanwhile, enjoy the flat with its 208 m2 of living space and 156 m2 of terrace.

Real de La Quinta is all about peace, comfort, and space.

Everything is here, but we also offer easy access to the traditional Andalusian villages and the bustling Puerto Banús and Marbella are less than 10 minutes from the project.