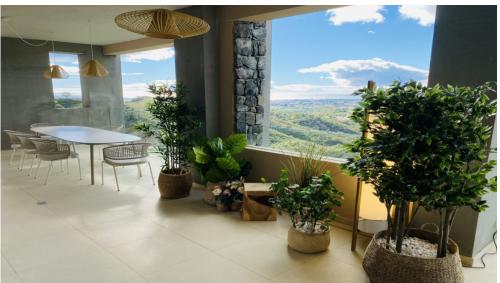

Tailor-made interior and exterior finishes embrace and reflect traditional materials and designs, including Arabic tiles and natural stone wood. These are placed in a modern context where concrete, glass and 21st century technologies are effortlessly incorporated into both the building design and the landscape.

Natural light floods the flat, enhanced by the open-plan kitchen layout and beautiful floor-to-ceiling glass doors and balustrades. The apartment is fully furnished with design furniture and decorated with artworks and modern paintings. From every corner of the property, you have phenomenal views of the mountains, golf, and sea. The development has lush gardens with a beautiful swimming pool and is securely fenced.