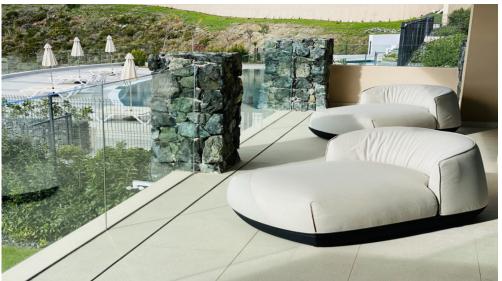

Natural light floods the flat, enhanced by the open-plan kitchen layout and beautiful floor-to-ceiling glass doors and balustrades. The apartment is fully furnished with design furniture and decorated with artworks and modern paintings. From every corner of the property, you have phenomenal views of the mountains, golf, and sea. The development has lush gardens with a beautiful swimming pool and is securely fenced.