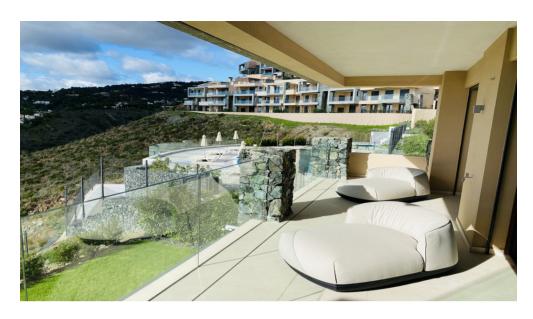

Natural light floods the flat, enhanced by the open-plan kitchen layout and beautiful floor-to-ceiling glass doors and balustrades. The apartment is fully furnished with design furniture and decorated with artworks and modern paintings. From every corner of the property, you have phenomenal views of the mountains, golf, and sea. The development has lush gardens with a beautiful swimming pool and is securely fenced.