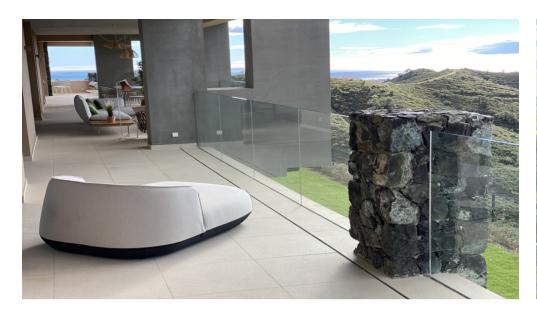

The luxury apartment is south-southwest facing and offers stunning views. The apartment makes maximum use of light, space and natural beauty, sunshine all year round and touches the senses with deliberate, innovative design with an abundance of bougainvillea, rosemary, and olive trees.

Natural light floods the flat, enhanced by the open-plan kitchen layout and beautiful floor-to-ceiling glass doors and balustrades. The apartment is fully furnished with design furniture and decorated with artworks and modern paintings. From every corner of the property, you have phenomenal views of the mountains, golf, and sea. The development has lush gardens with a beautiful swimming pool and is securely fenced.