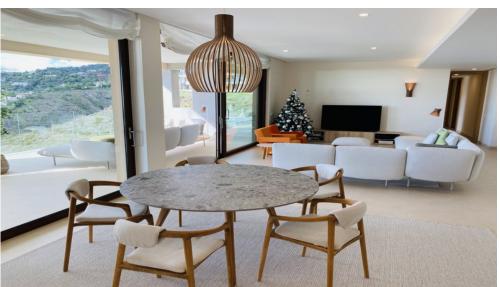

Natural light floods the flat, enhanced by the open-plan kitchen layout and beautiful floor-to-ceiling glass doors and balustrades. The apartment is fully furnished with design furniture and decorated with artworks and modern paintings. From every corner of the property, you have phenomenal views of the mountains, golf, and sea. The development has lush gardens with a beautiful swimming pool and is securely fenced.

Meanwhile, enjoy the flat with its 208 m2 of living space and 156 m2 of terrace.

Real de La Quinta is all about peace, comfort, and space.

Everything is here, but we also offer easy access to the traditional Andalusian villages and the bustling Puerto Banús and Marbella are less than 10 minutes from the project.