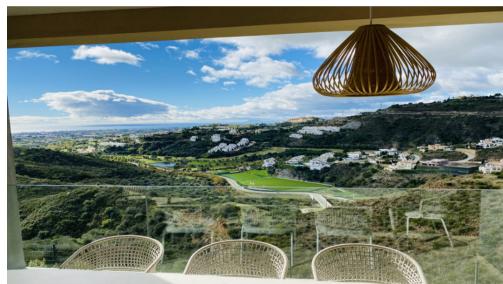

The luxury apartment is south-southwest facing and offers stunning views. The apartment makes maximum use of light, space and natural beauty, sunshine all year round and touches the senses with deliberate, innovative design with an abundance of bougainvillea, rosemary, and olive trees.

Natural light floods the flat, enhanced by the open-plan kitchen layout and beautiful floor-to-ceiling glass doors and balustrades. The apartment is fully furnished with design furniture and decorated with artworks and modern paintings. From every corner of the property, you have phenomenal views of the mountains, golf, and sea. The development has lush gardens with a beautiful swimming pool and is securely fenced.