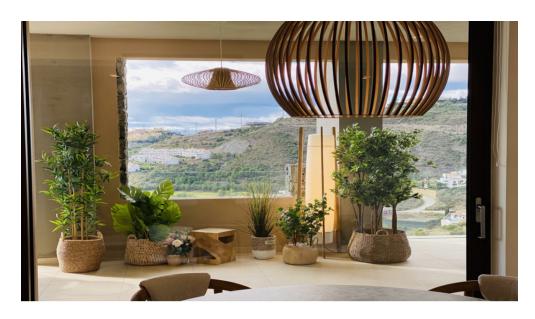

The luxury apartment is south-southwest facing and offers stunning views. The apartment makes maximum use of light, space and natural beauty, sunshine all year round and touches the senses with deliberate, innovative design with an abundance of bougainvillea, rosemary, and olive trees.

Natural light floods the flat, enhanced by the open-plan kitchen layout and beautiful floor-to-ceiling glass doors and balustrades. The apartment is fully furnished with design furniture and decorated with artworks and modern paintings. From every corner of the property, you have phenomenal views of the mountains, golf, and sea. The development has lush gardens with a beautiful swimming pool and is securely fenced.