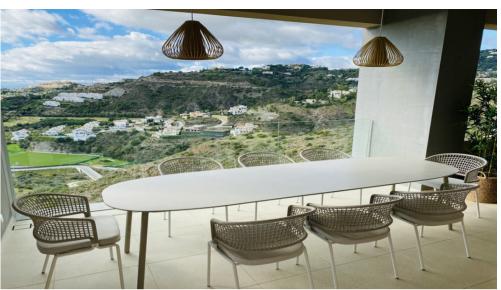

The luxury apartment is south-southwest facing and offers stunning views. The apartment makes maximum use of light, space and natural beauty, sunshine all year round and touches the senses with deliberate, innovative design with an abundance of bougainvillea, rosemary, and olive trees.

Natural light floods the flat, enhanced by the open-plan kitchen layout and beautiful floor-to-ceiling glass doors and balustrades. The apartment is fully furnished with design furniture and decorated with artworks and modern paintings. From every corner of the property, you have phenomenal views of the mountains, golf, and sea. The development has lush gardens with a beautiful swimming pool and is securely fenced.