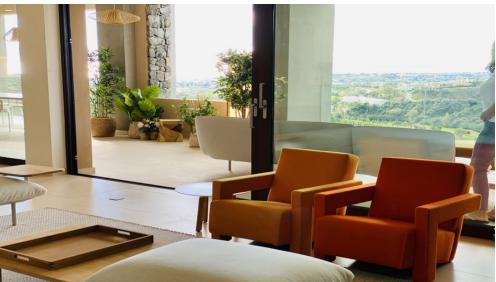

The luxury apartment is south-southwest facing and offers stunning views. The apartment makes maximum use of light, space and natural beauty, sunshine all year round and touches the senses with deliberate, innovative design with an abundance of bougainvillea, rosemary, and olive trees.

Natural light floods the flat, enhanced by the open-plan kitchen layout and beautiful floor-to-ceiling glass doors and balustrades. The apartment is fully furnished with design furniture and decorated with artworks and modern paintings. From every corner of the property, you have phenomenal views of the mountains, golf, and sea. The development has lush gardens with a beautiful swimming pool and is securely fenced.