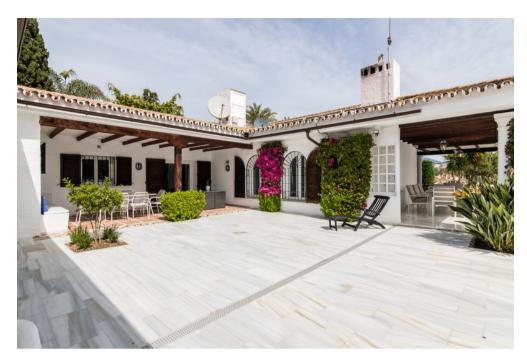

Ref: R3403915 - EUR 8,000 /week

Bedrooms 5 Bathrooms 6 M² Built 750 M² Terrace 120 M² Plot 2,050

Stunning newly refurbished contemporary style villa, enjoying stunning sea views and situated front line golf Las Brisas, waking distance also of Los Naranjos Golf course. A luxury concept dedicated to providing the ultimate in pleasure and experience offered by a private estate in the heart of Nueva Andalucia. Surrounding the swimming pool are further seating/dining areas and built-in barbecue.

- Luxurious vegetation which embellishes the pool area, which benefits from wonderful lighting at night,
- · Open dining area with summer kitchen and BBQ,
- A landscaped garden of 2050 m2 with rich vegetation, offering breath-taking views,
- There is total privacy as the house is secluded and has its own 2 gates to allow guests into the residences. Can be rented for 10 persons (children included). Safe. International TV channels. Wi-Fi. Including cleaning services in the house (3 days a week, 4 hours).