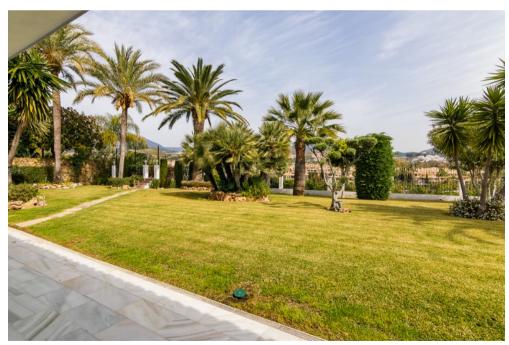

- Luxurious vegetation which embellishes the pool area, which benefits from wonderful lighting at night,
- · Open dining area with summer kitchen and BBQ,
- A landscaped garden of 2050 m2 with rich vegetation, offering breath-taking views,
- There is total privacy as the house is secluded and has its own 2 gates to allow guests into the residences. Can be rented for 10 persons (children included). Safe. International TV channels. Wi-Fi. Including cleaning services in the house (3 days a week, 4 hours).