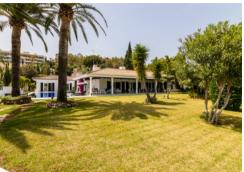

- Luxurious vegetation which embellishes the pool area, which benefits from wonderful lighting at night,
- · Open dining area with summer kitchen and BBQ,
- A landscaped garden of 2050 m2 with rich vegetation, offering breath-taking views,
- There is total privacy as the house is secluded and has its own 2 gates to allow guests into the residences. Can be rented for 10 persons (children included). Safe. International TV channels. Wi-Fi. Including cleaning services in the house (3 days a week, 4 hours).