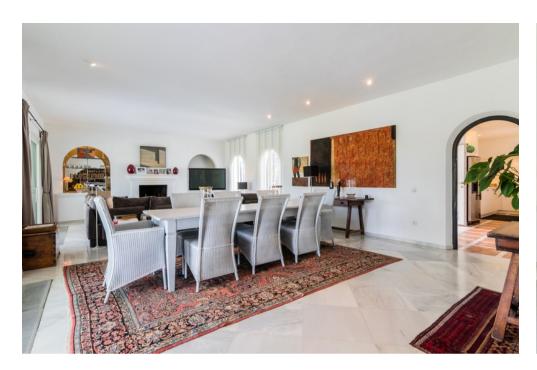

Ref: R3403915 - EUR 8,000 /week

Bedrooms 5 Bathrooms 6 M² Built 750 M² Terrace 120 M² Plot 2,050

Stunning newly refurbished contemporary style villa, enjoying stunning sea views and situated front line golf Las Brisas, waking distance also of Los Naranjos Golf course. A luxury concept dedicated to providing the ultimate in pleasure and experience offered by a private estate in the heart of Nueva Andalucia. Surrounding the swimming pool are further seating/dining areas and built-in barbecue.

- Luxurious vegetation which embellishes the pool area, which benefits from wonderful lighting at night,
- · Open dining area with summer kitchen and BBQ,
- A landscaped garden of 2050 m2 with rich vegetation, offering breath-taking views,
- There is total privacy as the house is secluded and has its own 2 gates to allow guests into the residences. Can be rented for 10 persons (children included). Safe. International TV channels. Wi-Fi. Including cleaning services in the house (3 days a week, 4 hours).