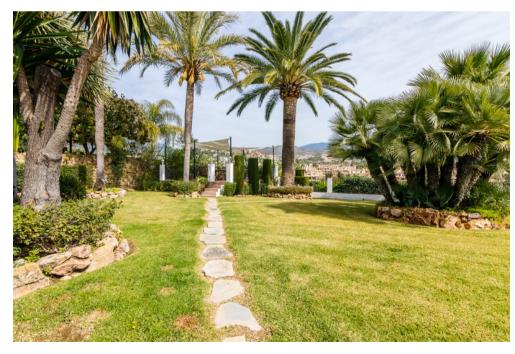

- Luxurious vegetation which embellishes the pool area, which benefits from wonderful lighting at night,
- · Open dining area with summer kitchen and BBQ,
- A landscaped garden of 2050 m2 with rich vegetation, offering breath-taking views,
- There is total privacy as the house is secluded and has its own 2 gates to allow guests into the residences. Can be rented for 10 persons (children included). Safe. International TV channels. Wi-Fi. Including cleaning services in the house (3 days a week, 4 hours).