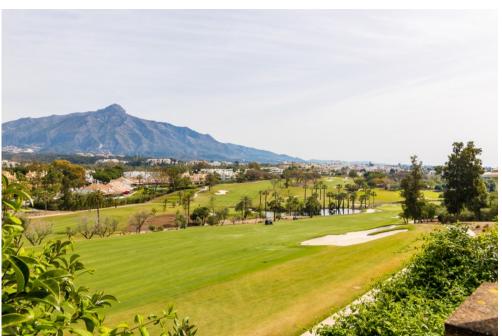

Ref: R3403915 - EUR 8,000 /week

Bedrooms 5 Bathrooms 6 M² Built 750 M² Terrace 120 M² Plot 2,050

Stunning newly refurbished contemporary style villa, enjoying stunning sea views and situated front line golf Las Brisas, waking distance also of Los Naranjos Golf course. A luxury concept dedicated to providing the ultimate in pleasure and experience offered by a private estate in the heart of Nueva Andalucia. Surrounding the swimming pool are further seating/dining areas and built-in barbecue.