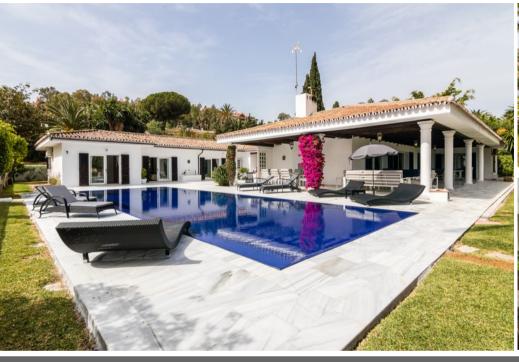

Ref: R3403915 - EUR 8,000 /week

Bedrooms 5 Bathrooms 6 M² Built 750 M² Terrace 120 M² Plot 2,050

Stunning newly refurbished contemporary style villa, enjoying stunning sea views and situated front line golf Las Brisas, waking distance also of Los Naranjos Golf course. A luxury concept dedicated to providing the ultimate in pleasure and experience offered by a private estate in the heart of Nueva Andalucia. Surrounding the swimming pool are further seating/dining areas and built-in barbecue.

- Luxurious vegetation which embellishes the pool area, which benefits from wonderful lighting at night,
- · Open dining area with summer kitchen and BBQ,
- A landscaped garden of 2050 m2 with rich vegetation, offering breath-taking views,
- There is total privacy as the house is secluded and has its own 2 gates to allow guests into the residences. Can be rented for 10 persons (children included). Safe. International TV channels. Wi-Fi. Including cleaning services in the house (3 days a week, 4 hours).