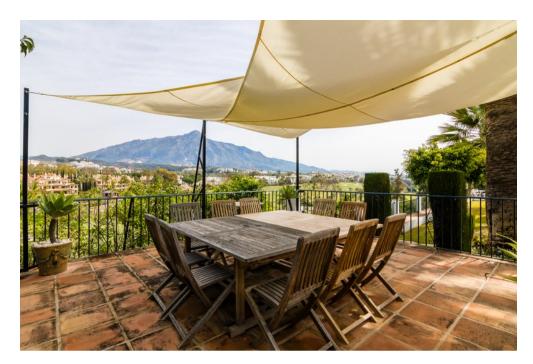

Ref: R3403915 - EUR 8,000 /week

Bedrooms 5 Bathrooms 6 M² Built 750 M² Terrace 120 M² Plot 2,050

Stunning newly refurbished contemporary style villa, enjoying stunning sea views and situated front line golf Las Brisas, waking distance also of Los Naranjos Golf course. A luxury concept dedicated to providing the ultimate in pleasure and experience offered by a private estate in the heart of Nueva Andalucia. Surrounding the swimming pool are further seating/dining areas and built-in barbecue.

- Luxurious vegetation which embellishes the pool area, which benefits from wonderful lighting at night,
- · Open dining area with summer kitchen and BBQ,
- A landscaped garden of 2050 m2 with rich vegetation, offering breath-taking views,
- There is total privacy as the house is secluded and has its own 2 gates to allow guests into the residences. Can be rented for 10 persons (children included). Safe. International TV channels. Wi-Fi. Including cleaning services in the house (3 days a week, 4 hours).