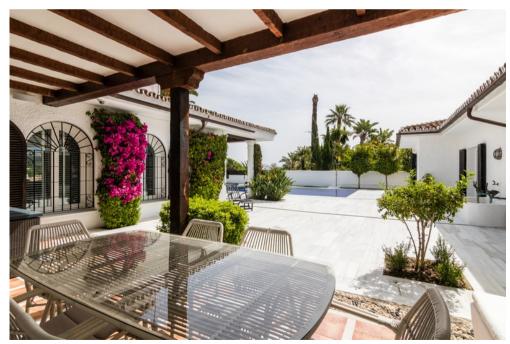

Ref: R3403915 - EUR 8,000 /week

Bedrooms 5 Bathrooms 6 M² Built 750 M² Terrace 120 M² Plot 2,050

Stunning newly refurbished contemporary style villa, enjoying stunning sea views and situated front line golf Las Brisas, waking distance also of Los Naranjos Golf course. A luxury concept dedicated to providing the ultimate in pleasure and experience offered by a private estate in the heart of Nueva Andalucia. Surrounding the swimming pool are further seating/dining areas and built-in barbecue.

- Luxurious vegetation which embellishes the pool area, which benefits from wonderful lighting at night,
- · Open dining area with summer kitchen and BBQ,
- A landscaped garden of 2050 m2 with rich vegetation, offering breath-taking views,
- There is total privacy as the house is secluded and has its own 2 gates to allow guests into the residences. Can be rented for 10 persons (children included). Safe. International TV channels. Wi-Fi. Including cleaning services in the house (3 days a week, 4 hours).