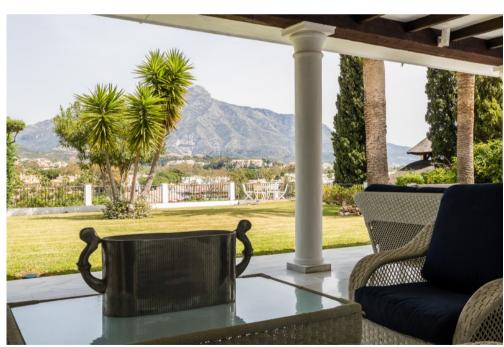

Ref: R3403915 - EUR 8,000 /week

Bedrooms 5 Bathrooms 6 M² Built 750 M² Terrace 120 M² Plot 2,050

Stunning newly refurbished contemporary style villa, enjoying stunning sea views and situated front line golf Las Brisas, waking distance also of Los Naranjos Golf course. A luxury concept dedicated to providing the ultimate in pleasure and experience offered by a private estate in the heart of Nueva Andalucia. Surrounding the swimming pool are further seating/dining areas and built-in barbecue.

- Luxurious vegetation which embellishes the pool area, which benefits from wonderful lighting at night,
- · Open dining area with summer kitchen and BBQ,
- A landscaped garden of 2050 m2 with rich vegetation, offering breath-taking views,
- There is total privacy as the house is secluded and has its own 2 gates to allow guests into the residences. Can be rented for 10 persons (children included). Safe. International TV channels. Wi-Fi. Including cleaning services in the house (3 days a week, 4 hours).