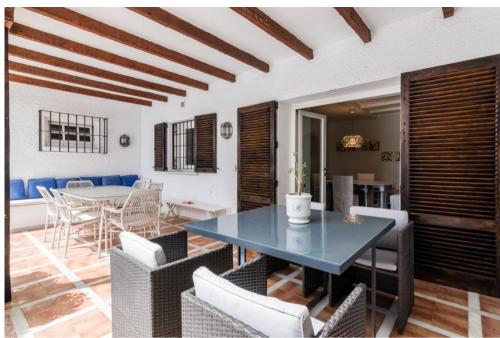

Ref: R3403915 - EUR 8,000 /week

Bedrooms 5 Bathrooms 6 M² Built 750 M² Terrace 120 M² Plot 2,050

Stunning newly refurbished contemporary style villa, enjoying stunning sea views and situated front line golf Las Brisas, waking distance also of Los Naranjos Golf course. A luxury concept dedicated to providing the ultimate in pleasure and experience offered by a private estate in the heart of Nueva Andalucia. Surrounding the swimming pool are further seating/dining areas and built-in barbecue.

- Luxurious vegetation which embellishes the pool area, which benefits from wonderful lighting at night,
- · Open dining area with summer kitchen and BBQ,
- A landscaped garden of 2050 m2 with rich vegetation, offering breath-taking views,
- There is total privacy as the house is secluded and has its own 2 gates to allow guests into the residences. Can be rented for 10 persons (children included). Safe. International TV channels. Wi-Fi. Including cleaning services in the house (3 days a week, 4 hours).