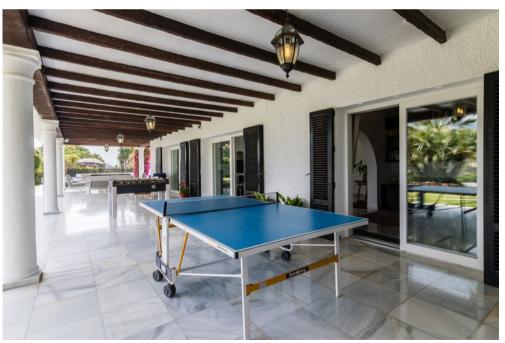

Ref: R3403915 - EUR 8,000 /week

Bedrooms 5 Bathrooms 6 M² Built 750 M² Terrace 120 M² Plot 2,050

Stunning newly refurbished contemporary style villa, enjoying stunning sea views and situated front line golf Las Brisas, waking distance also of Los Naranjos Golf course. A luxury concept dedicated to providing the ultimate in pleasure and experience offered by a private estate in the heart of Nueva Andalucia. Surrounding the swimming pool are further seating/dining areas and built-in barbecue.

- Luxurious vegetation which embellishes the pool area, which benefits from wonderful lighting at night,
- · Open dining area with summer kitchen and BBQ,
- A landscaped garden of 2050 m2 with rich vegetation, offering breath-taking views,
- There is total privacy as the house is secluded and has its own 2 gates to allow guests into the residences. Can be rented for 10 persons (children included). Safe. International TV channels. Wi-Fi. Including cleaning services in the house (3 days a week, 4 hours).