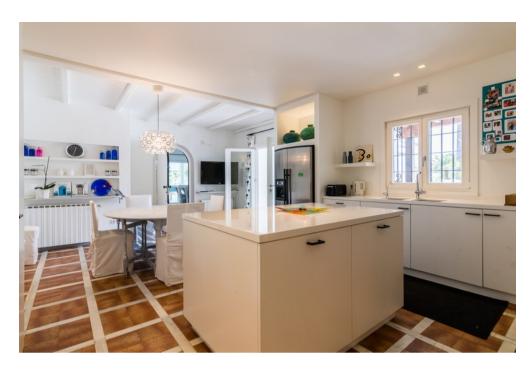

Ref: R3403915 - EUR 8,000 /week

Bedrooms 5 Bathrooms 6 M² Built 750 M² Terrace 120 M² Plot 2,050

Stunning newly refurbished contemporary style villa, enjoying stunning sea views and situated front line golf Las Brisas, waking distance also of Los Naranjos Golf course. A luxury concept dedicated to providing the ultimate in pleasure and experience offered by a private estate in the heart of Nueva Andalucia. Surrounding the swimming pool are further seating/dining areas and built-in barbecue.

- Luxurious vegetation which embellishes the pool area, which benefits from wonderful lighting at night,
- · Open dining area with summer kitchen and BBQ,
- A landscaped garden of 2050 m2 with rich vegetation, offering breath-taking views,
- There is total privacy as the house is secluded and has its own 2 gates to allow guests into the residences. Can be rented for 10 persons (children included). Safe. International TV channels. Wi-Fi. Including cleaning services in the house (3 days a week, 4 hours).