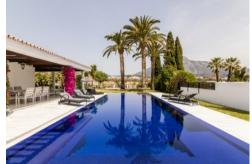

Ref: R3403915 - EUR 8,000 /week

Bedrooms 5 Bathrooms 6 M² Built 750 M² Terrace 120 M² Plot 2,050

Stunning newly refurbished contemporary style villa, enjoying stunning sea views and situated front line golf Las Brisas, waking distance also of Los Naranjos Golf course. A luxury concept dedicated to providing the ultimate in pleasure and experience offered by a private estate in the heart of Nueva Andalucia. Surrounding the swimming pool are further seating/dining areas and built-in barbecue.

- Luxurious vegetation which embellishes the pool area, which benefits from wonderful lighting at night,
- · Open dining area with summer kitchen and BBQ,
- A landscaped garden of 2050 m2 with rich vegetation, offering breath-taking views,
- There is total privacy as the house is secluded and has its own 2 gates to allow guests into the residences. Can be rented for 10 persons (children included). Safe. International TV channels. Wi-Fi. Including cleaning services in the house (3 days a week, 4 hours).