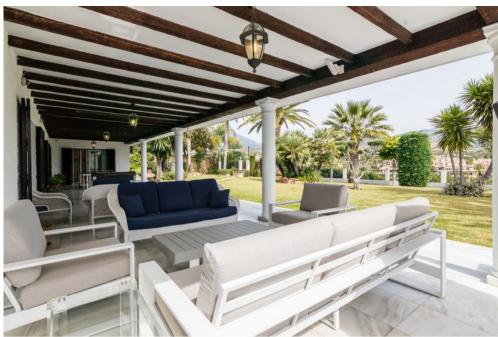

Ref: R3403915 - EUR 8,000 /week

Bedrooms 5 Bathrooms 6 M² Built 750 M² Terrace 120 M² Plot 2,050

Stunning newly refurbished contemporary style villa, enjoying stunning sea views and situated front line golf Las Brisas, waking distance also of Los Naranjos Golf course. A luxury concept dedicated to providing the ultimate in pleasure and experience offered by a private estate in the heart of Nueva Andalucia. Surrounding the swimming pool are further seating/dining areas and built-in barbecue.

- Luxurious vegetation which embellishes the pool area, which benefits from wonderful lighting at night,
- · Open dining area with summer kitchen and BBQ,
- A landscaped garden of 2050 m2 with rich vegetation, offering breath-taking views,
- There is total privacy as the house is secluded and has its own 2 gates to allow guests into the residences. Can be rented for 10 persons (children included). Safe. International TV channels. Wi-Fi. Including cleaning services in the house (3 days a week, 4 hours).