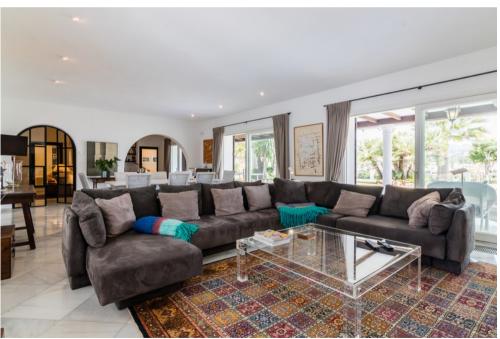

Ref: R3403915 - EUR 8,000 /week

Bedrooms 5 Bathrooms 6 M² Built 750 M² Terrace 120 M² Plot 2,050

Stunning newly refurbished contemporary style villa, enjoying stunning sea views and situated front line golf Las Brisas, waking distance also of Los Naranjos Golf course. A luxury concept dedicated to providing the ultimate in pleasure and experience offered by a private estate in the heart of Nueva Andalucia. Surrounding the swimming pool are further seating/dining areas and built-in barbecue.

- Luxurious vegetation which embellishes the pool area, which benefits from wonderful lighting at night,
- · Open dining area with summer kitchen and BBQ,
- A landscaped garden of 2050 m2 with rich vegetation, offering breath-taking views,
- There is total privacy as the house is secluded and has its own 2 gates to allow guests into the residences. Can be rented for 10 persons (children included). Safe. International TV channels. Wi-Fi. Including cleaning services in the house (3 days a week, 4 hours).