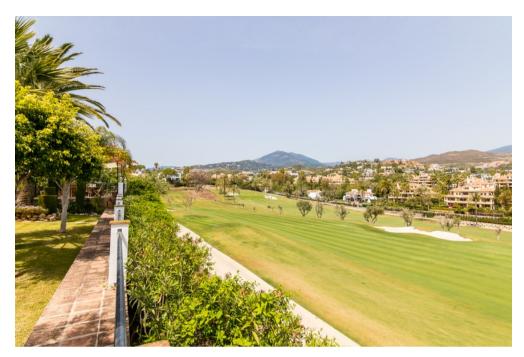

Ref: R3403915 - EUR 8,000 /week

Bedrooms 5 Bathrooms 6 M² Built 750 M² Terrace 120 M² Plot 2,050

Stunning newly refurbished contemporary style villa, enjoying stunning sea views and situated front line golf Las Brisas, waking distance also of Los Naranjos Golf course. A luxury concept dedicated to providing the ultimate in pleasure and experience offered by a private estate in the heart of Nueva Andalucia. Surrounding the swimming pool are further seating/dining areas and built-in barbecue.