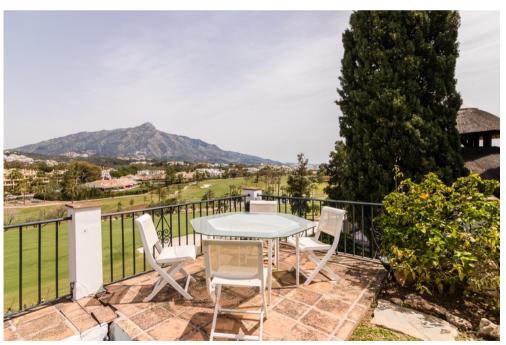

Ref: R3403915 - EUR 8,000 /week

Bedrooms 5 Bathrooms 6 M² Built 750 M² Terrace 120 M² Plot 2,050

Stunning newly refurbished contemporary style villa, enjoying stunning sea views and situated front line golf Las Brisas, waking distance also of Los Naranjos Golf course. A luxury concept dedicated to providing the ultimate in pleasure and experience offered by a private estate in the heart of Nueva Andalucia. Surrounding the swimming pool are further seating/dining areas and built-in barbecue.

- Luxurious vegetation which embellishes the pool area, which benefits from wonderful lighting at night,
- · Open dining area with summer kitchen and BBQ,
- A landscaped garden of 2050 m2 with rich vegetation, offering breath-taking views,
- There is total privacy as the house is secluded and has its own 2 gates to allow guests into the residences. Can be rented for 10 persons (children included). Safe. International TV channels. Wi-Fi. Including cleaning services in the house (3 days a week, 4 hours).