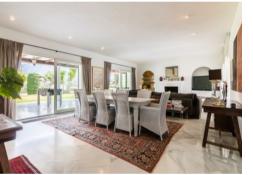

Ref: R3403915 - EUR 8,000 /week

Bedrooms 5 Bathrooms 6 M² Built 750 M² Terrace 120 M² Plot 2,050

Stunning newly refurbished contemporary style villa, enjoying stunning sea views and situated front line golf Las Brisas, waking distance also of Los Naranjos Golf course. A luxury concept dedicated to providing the ultimate in pleasure and experience offered by a private estate in the heart of Nueva Andalucia. Surrounding the swimming pool are further seating/dining areas and built-in barbecue.

- Luxurious vegetation which embellishes the pool area, which benefits from wonderful lighting at night,
- · Open dining area with summer kitchen and BBQ,
- A landscaped garden of 2050 m2 with rich vegetation, offering breath-taking views,
- There is total privacy as the house is secluded and has its own 2 gates to allow guests into the residences. Can be rented for 10 persons (children included). Safe. International TV channels. Wi-Fi. Including cleaning services in the house (3 days a week, 4 hours).