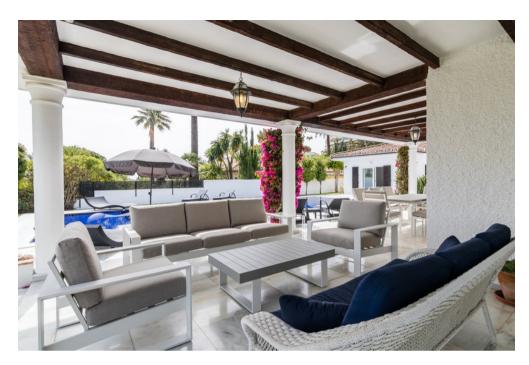

Ref: R3403915 - EUR 8,000 /week

Bedrooms 5 Bathrooms 6 M² Built 750 M² Terrace 120 M² Plot 2,050

Stunning newly refurbished contemporary style villa, enjoying stunning sea views and situated front line golf Las Brisas, waking distance also of Los Naranjos Golf course. A luxury concept dedicated to providing the ultimate in pleasure and experience offered by a private estate in the heart of Nueva Andalucia. Surrounding the swimming pool are further seating/dining areas and built-in barbecue.

- Luxurious vegetation which embellishes the pool area, which benefits from wonderful lighting at night,
- · Open dining area with summer kitchen and BBQ,
- A landscaped garden of 2050 m2 with rich vegetation, offering breath-taking views,
- There is total privacy as the house is secluded and has its own 2 gates to allow guests into the residences. Can be rented for 10 persons (children included). Safe. International TV channels. Wi-Fi. Including cleaning services in the house (3 days a week, 4 hours).