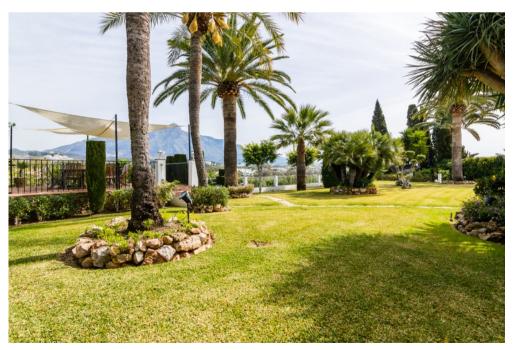

- Luxurious vegetation which embellishes the pool area, which benefits from wonderful lighting at night,
- · Open dining area with summer kitchen and BBQ,
- A landscaped garden of 2050 m2 with rich vegetation, offering breath-taking views,
- There is total privacy as the house is secluded and has its own 2 gates to allow guests into the residences. Can be rented for 10 persons (children included). Safe. International TV channels. Wi-Fi. Including cleaning services in the house (3 days a week, 4 hours).