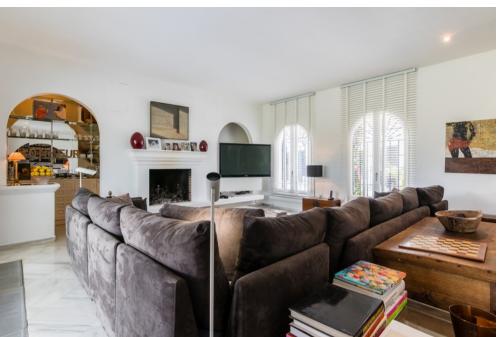

Ref: R3403915 - EUR 8,000 /week

Bedrooms 5 Bathrooms 6 M² Built 750 M² Terrace 120 M² Plot 2,050

Stunning newly refurbished contemporary style villa, enjoying stunning sea views and situated front line golf Las Brisas, waking distance also of Los Naranjos Golf course. A luxury concept dedicated to providing the ultimate in pleasure and experience offered by a private estate in the heart of Nueva Andalucia. Surrounding the swimming pool are further seating/dining areas and built-in barbecue.

- Luxurious vegetation which embellishes the pool area, which benefits from wonderful lighting at night,
- · Open dining area with summer kitchen and BBQ,
- A landscaped garden of 2050 m2 with rich vegetation, offering breath-taking views,
- There is total privacy as the house is secluded and has its own 2 gates to allow guests into the residences. Can be rented for 10 persons (children included). Safe. International TV channels. Wi-Fi. Including cleaning services in the house (3 days a week, 4 hours).