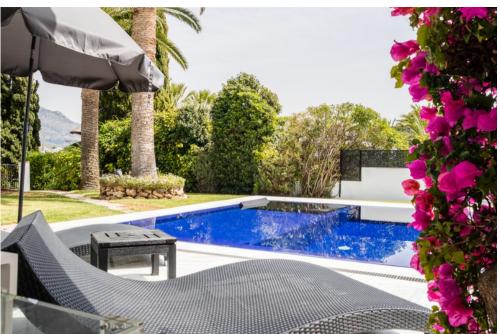

Ref: R3403915 - EUR 8,000 /week

Bedrooms 5 Bathrooms 6 M² Built 750 M² Terrace 120 M² Plot 2,050

Stunning newly refurbished contemporary style villa, enjoying stunning sea views and situated front line golf Las Brisas, waking distance also of Los Naranjos Golf course. A luxury concept dedicated to providing the ultimate in pleasure and experience offered by a private estate in the heart of Nueva Andalucia. Surrounding the swimming pool are further seating/dining areas and built-in barbecue.

- Luxurious vegetation which embellishes the pool area, which benefits from wonderful lighting at night,
- · Open dining area with summer kitchen and BBQ,
- A landscaped garden of 2050 m2 with rich vegetation, offering breath-taking views,
- There is total privacy as the house is secluded and has its own 2 gates to allow guests into the residences. Can be rented for 10 persons (children included). Safe. International TV channels. Wi-Fi. Including cleaning services in the house (3 days a week, 4 hours).