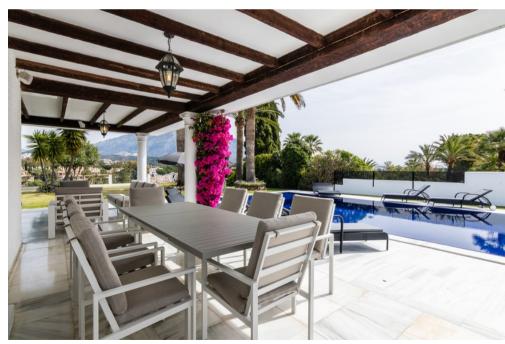

Ref: R3403915 - EUR 8,000 /week

Bedrooms 5 Bathrooms 6 M² Built 750 M² Terrace 120 M² Plot 2,050

Stunning newly refurbished contemporary style villa, enjoying stunning sea views and situated front line golf Las Brisas, waking distance also of Los Naranjos Golf course. A luxury concept dedicated to providing the ultimate in pleasure and experience offered by a private estate in the heart of Nueva Andalucia. Surrounding the swimming pool are further seating/dining areas and built-in barbecue.

- Luxurious vegetation which embellishes the pool area, which benefits from wonderful lighting at night,
- · Open dining area with summer kitchen and BBQ,
- A landscaped garden of 2050 m2 with rich vegetation, offering breath-taking views,
- There is total privacy as the house is secluded and has its own 2 gates to allow guests into the residences. Can be rented for 10 persons (children included). Safe. International TV channels. Wi-Fi. Including cleaning services in the house (3 days a week, 4 hours).