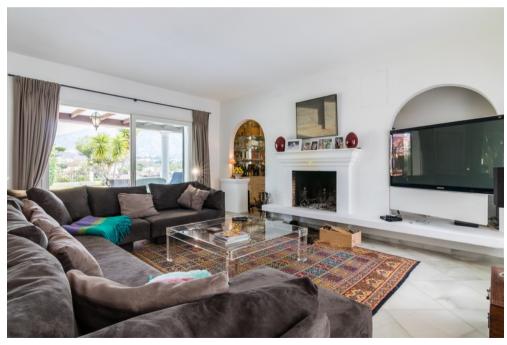

Ref: R3403915 - EUR 8,000 /week

Bedrooms 5 Bathrooms 6 M² Built 750 M² Terrace 120 M² Plot 2,050

Stunning newly refurbished contemporary style villa, enjoying stunning sea views and situated front line golf Las Brisas, waking distance also of Los Naranjos Golf course. A luxury concept dedicated to providing the ultimate in pleasure and experience offered by a private estate in the heart of Nueva Andalucia. Surrounding the swimming pool are further seating/dining areas and built-in barbecue.

- Luxurious vegetation which embellishes the pool area, which benefits from wonderful lighting at night,
- · Open dining area with summer kitchen and BBQ,
- A landscaped garden of 2050 m2 with rich vegetation, offering breath-taking views,
- There is total privacy as the house is secluded and has its own 2 gates to allow guests into the residences. Can be rented for 10 persons (children included). Safe. International TV channels. Wi-Fi. Including cleaning services in the house (3 days a week, 4 hours).