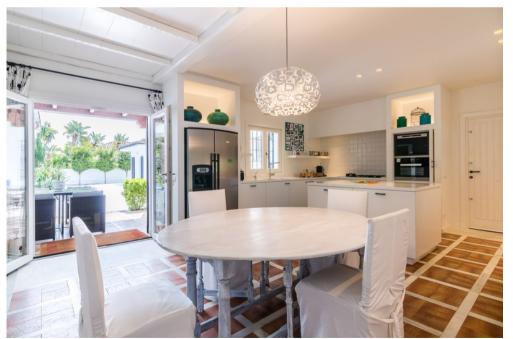

Ref: R3403915 - EUR 8,000 /week

Bedrooms 5 Bathrooms 6 M² Built 750 M² Terrace 120 M² Plot 2,050

Stunning newly refurbished contemporary style villa, enjoying stunning sea views and situated front line golf Las Brisas, waking distance also of Los Naranjos Golf course. A luxury concept dedicated to providing the ultimate in pleasure and experience offered by a private estate in the heart of Nueva Andalucia. Surrounding the swimming pool are further seating/dining areas and built-in barbecue.

- Luxurious vegetation which embellishes the pool area, which benefits from wonderful lighting at night,
- · Open dining area with summer kitchen and BBQ,
- A landscaped garden of 2050 m2 with rich vegetation, offering breath-taking views,
- There is total privacy as the house is secluded and has its own 2 gates to allow guests into the residences. Can be rented for 10 persons (children included). Safe. International TV channels. Wi-Fi. Including cleaning services in the house (3 days a week, 4 hours).