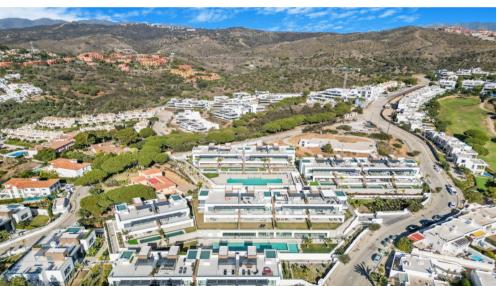

## **Ground Floor Apartment Cabopino**

Ref: R4570687 - EUR 2,500 - 3,000 /week

NEW IN OUR RANGE OF LUXURY HOMES FOR HOLIDAY RENTAL MODERN LUXURY GROUND-FLOOR FLAT WITH PANORAMIC SEA VIEWS IN CABOPINO

The development has communal gardens and 2 outdoor swimming pools where you can enjoy the peace and tranquillity of the area, plus a gym and sauna and an indoor pool for body and mind care.

In the garden, you will find sun beds where you can privately enjoy the beautiful sea view.

Cabopino is a friendly area east of Marbella. The style is both casual and sophisticated, the protected natural areas live side by side in perfect harmony with the wide range of restaurant and leisure facilities offered in the charming marina.

The beautiful Artola sand dunes are just 5 minutes from the complex. The area's wonderful climate means you can enjoy the beaches and Mediterranean Sea all along the Costa del Sol and its many golf courses at any time of the year.