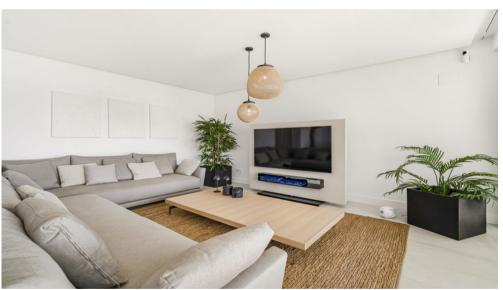

Moreover, the south-southwest orientation takes full advantage of natural light and offers impressive sea views. The luxury apartment has spacious, beautifully oriented rooms; large-format porcelain floor tiles, large windows in all bedrooms and lounge that let natural light flood in at all times of the day and open onto beautiful terrace where you can enjoy your most relaxing moments.