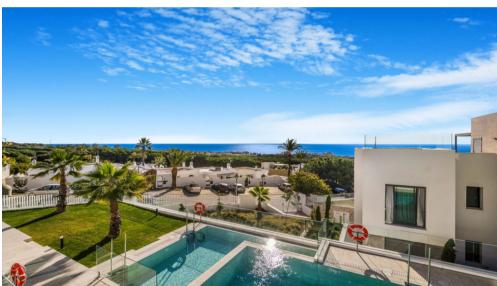

## **Ground Floor Apartment Cabopino**

Ref: R4570687 - EUR 2,500 - 3,000 /week

NEW IN OUR RANGE OF LUXURY HOMES FOR HOLIDAY RENTAL MODERN LUXURY GROUND-FLOOR FLAT WITH PANORAMIC SEA VIEWS IN CABOPINO

The development has communal gardens and 2 outdoor swimming pools where you can enjoy the peace and tranquillity of the area, plus a gym and sauna and an indoor pool for body and mind care.

In the garden, you will find sun beds where you can privately enjoy the beautiful sea view.

Cabopino is a friendly area east of Marbella. The style is both casual and sophisticated, the protected natural areas live side by side in perfect harmony with the wide range of restaurant and leisure facilities offered in the charming marina.