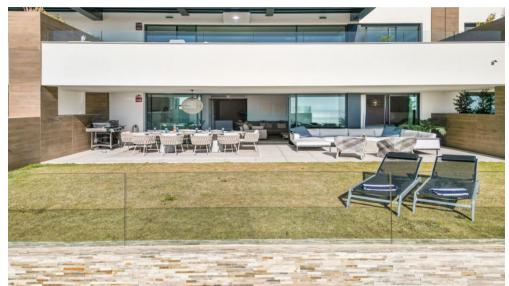

Moreover, the south-southwest orientation takes full advantage of natural light and offers impressive sea views. The luxury apartment has spacious, beautifully oriented rooms; large-format porcelain floor tiles, large windows in all bedrooms and lounge that let natural light flood in at all times of the day and open onto beautiful terrace where you can enjoy your most relaxing moments.

In the garden, you will find sun beds where you can privately enjoy the beautiful sea view.

Cabopino is a friendly area east of Marbella. The style is both casual and sophisticated, the protected natural areas live side by side in perfect harmony with the wide range of restaurant and leisure facilities offered in the charming marina.