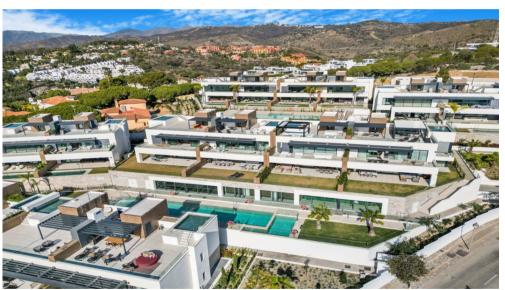

## **Ground Floor Apartment Cabopino**

Ref: R4570687 - EUR 2,500 - 3,000 /week

NEW IN OUR RANGE OF LUXURY HOMES FOR HOLIDAY RENTAL MODERN LUXURY GROUND-FLOOR FLAT WITH PANORAMIC SEA VIEWS IN CABOPINO

The development has communal gardens and 2 outdoor swimming pools where you can enjoy the peace and tranquillity of the area, plus a gym and sauna and an indoor pool for body and mind care.

In the garden, you will find sun beds where you can privately enjoy the beautiful sea view.

Cabopino is a friendly area east of Marbella. The style is both casual and sophisticated, the protected natural areas live side by side in perfect harmony with the wide range of restaurant and leisure facilities offered in the charming marina.