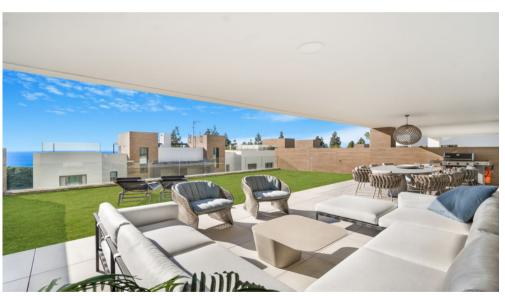

Moreover, the south-southwest orientation takes full advantage of natural light and offers impressive sea views. The luxury apartment has spacious, beautifully oriented rooms; large-format porcelain floor tiles, large windows in all bedrooms and lounge that let natural light flood in at all times of the day and open onto beautiful terrace where you can enjoy your most relaxing moments.

In the garden, you will find sun beds where you can privately enjoy the beautiful sea view.

Cabopino is a friendly area east of Marbella. The style is both casual and sophisticated, the protected natural areas live side by side in perfect harmony with the wide range of restaurant and leisure facilities offered in the charming marina.