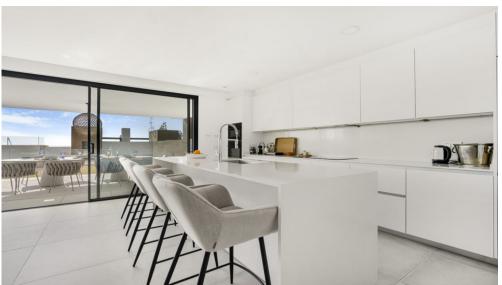

Moreover, the south-southwest orientation takes full advantage of natural light and offers impressive sea views. The luxury apartment has spacious, beautifully oriented rooms; large-format porcelain floor tiles, large windows in all bedrooms and lounge that let natural light flood in at all times of the day and open onto beautiful terrace where you can enjoy your most relaxing moments.