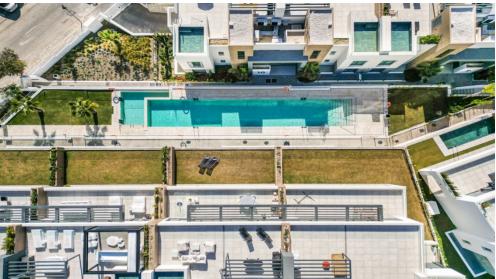

## **Ground Floor Apartment Cabopino**

Ref: R4570687 - EUR 2,500 - 3,000 /week

NEW IN OUR RANGE OF LUXURY HOMES FOR HOLIDAY RENTAL MODERN LUXURY GROUND-FLOOR FLAT WITH PANORAMIC SEA VIEWS IN CABOPINO

The development has communal gardens and 2 outdoor swimming pools where you can enjoy the peace and tranquillity of the area, plus a gym and sauna and an indoor pool for body and mind care.