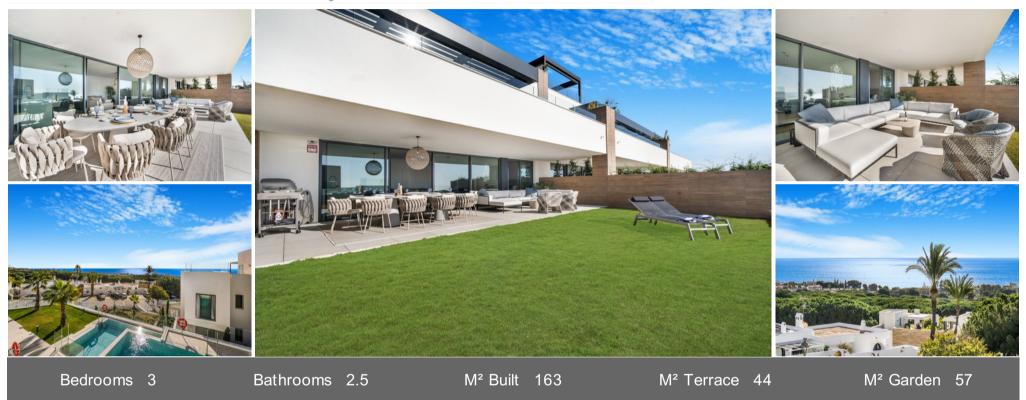

## **Ground Floor Apartment Cabopino**

Ref: R4570687 - EUR 2,500 - 3,000 /week

NEW IN OUR RANGE OF LUXURY HOMES FOR HOLIDAY RENTAL MODERN LUXURY GROUND-FLOOR FLAT WITH PANORAMIC SEA VIEWS IN CABOPINO

The development has communal gardens and 2 outdoor swimming pools where you can enjoy the peace and tranquillity of the area, plus a gym and sauna and an indoor pool for body and mind care.

Moreover, the south-southwest orientation takes full advantage of natural light and offers impressive sea views. The luxury apartment has spacious, beautifully oriented rooms; large-format porcelain floor tiles, large windows in all bedrooms and lounge that let natural light flood in at all times of the day and open onto beautiful terrace where you can enjoy your most relaxing moments.

In the garden, you will find sun beds where you can privately enjoy the beautiful sea view.

Cabopino is a friendly area east of Marbella. The style is both casual and sophisticated, the protected natural areas live side by side in perfect harmony with the wide range of restaurant and leisure facilities offered in the charming marina.