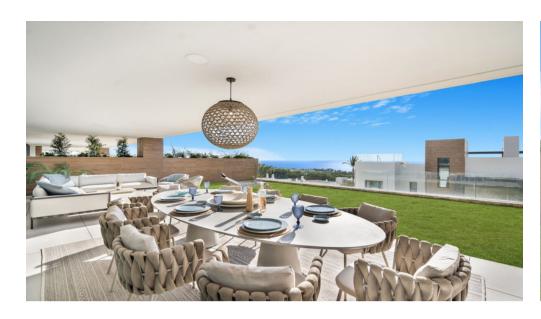

## **Ground Floor Apartment Cabopino**

Ref: R4570687 - EUR 2,500 - 3,000 /week

NEW IN OUR RANGE OF LUXURY HOMES FOR HOLIDAY RENTAL MODERN LUXURY GROUND-FLOOR FLAT WITH PANORAMIC SEA VIEWS IN CABOPINO

The development has communal gardens and 2 outdoor swimming pools where you can enjoy the peace and tranquillity of the area, plus a gym and sauna and an indoor pool for body and mind care.

Moreover, the south-southwest orientation takes full advantage of natural light and offers impressive sea views. The luxury apartment has spacious, beautifully oriented rooms; large-format porcelain floor tiles, large windows in all bedrooms and lounge that let natural light flood in at all times of the day and open onto beautiful terrace where you can enjoy your most relaxing moments.