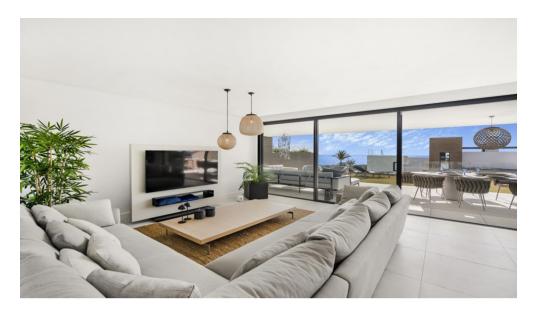

Moreover, the south-southwest orientation takes full advantage of natural light and offers impressive sea views. The luxury apartment has spacious, beautifully oriented rooms; large-format porcelain floor tiles, large windows in all bedrooms and lounge that let natural light flood in at all times of the day and open onto beautiful terrace where you can enjoy your most relaxing moments.

In the garden, you will find sun beds where you can privately enjoy the beautiful sea view.

Cabopino is a friendly area east of Marbella. The style is both casual and sophisticated, the protected natural areas live side by side in perfect harmony with the wide range of restaurant and leisure facilities offered in the charming marina.