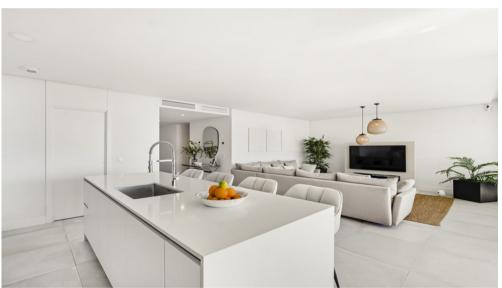

Moreover, the south-southwest orientation takes full advantage of natural light and offers impressive sea views. The luxury apartment has spacious, beautifully oriented rooms; large-format porcelain floor tiles, large windows in all bedrooms and lounge that let natural light flood in at all times of the day and open onto beautiful terrace where you can enjoy your most relaxing moments.