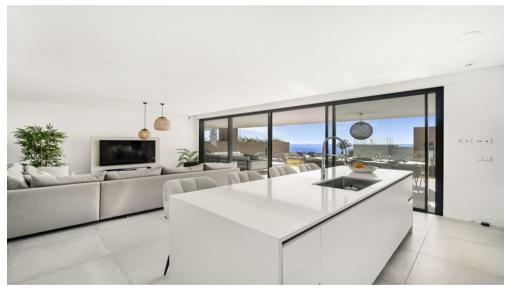

Moreover, the south-southwest orientation takes full advantage of natural light and offers impressive sea views. The luxury apartment has spacious, beautifully oriented rooms; large-format porcelain floor tiles, large windows in all bedrooms and lounge that let natural light flood in at all times of the day and open onto beautiful terrace where you can enjoy your most relaxing moments.

In the garden, you will find sun beds where you can privately enjoy the beautiful sea view.

Cabopino is a friendly area east of Marbella. The style is both casual and sophisticated, the protected natural areas live side by side in perfect harmony with the wide range of restaurant and leisure facilities offered in the charming marina.