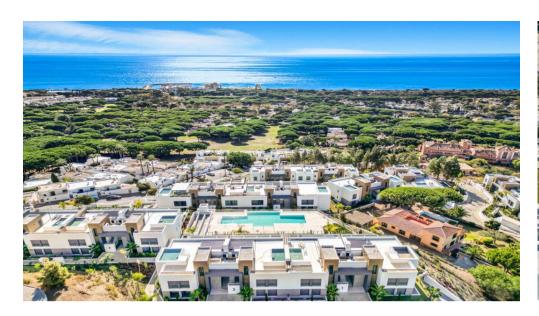

Moreover, the south-southwest orientation takes full advantage of natural light and offers impressive sea views. The luxury apartment has spacious, beautifully oriented rooms; large-format porcelain floor tiles, large windows in all bedrooms and lounge that let natural light flood in at all times of the day and open onto beautiful terrace where you can enjoy your most relaxing moments.

In the garden, you will find sun beds where you can privately enjoy the beautiful sea view.

Cabopino is a friendly area east of Marbella. The style is both casual and sophisticated, the protected natural areas live side by side in perfect harmony with the wide range of restaurant and leisure facilities offered in the charming marina.

The beautiful Artola sand dunes are just 5 minutes from the complex. The area's wonderful climate means you can enjoy the beaches and Mediterranean Sea all along the Costa del Sol and its many golf courses at any time of the year.