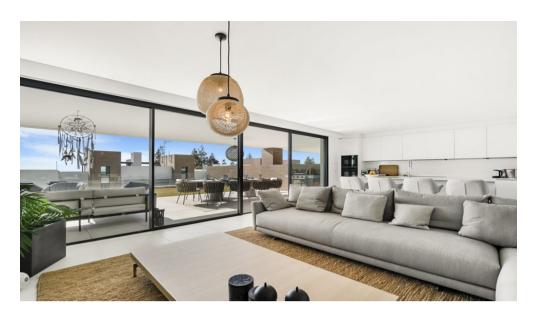

Moreover, the south-southwest orientation takes full advantage of natural light and offers impressive sea views. The luxury apartment has spacious, beautifully oriented rooms; large-format porcelain floor tiles, large windows in all bedrooms and lounge that let natural light flood in at all times of the day and open onto beautiful terrace where you can enjoy your most relaxing moments.