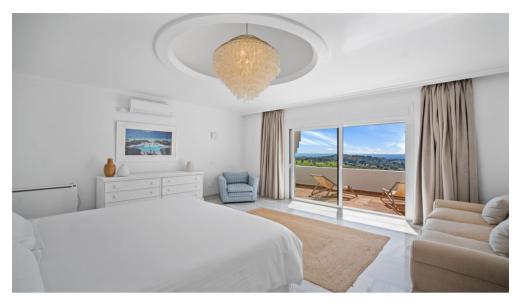

The villa can accommodate 10 people with its 5 bedrooms and 5 bathrooms upstairs, the parental suite has a large terrace. All bedrooms and living room are equipped with air conditioning. Central heating in winter.

Located at the end of a dead-end street, you will appreciate the calm of the beautiful, manicured garden and breath-taking views to the valley and the sea. The garden and the terrace face south and you can enjoy, all year round the (heated) swimming pool. Large view of the sea and El Paraiso golf club.