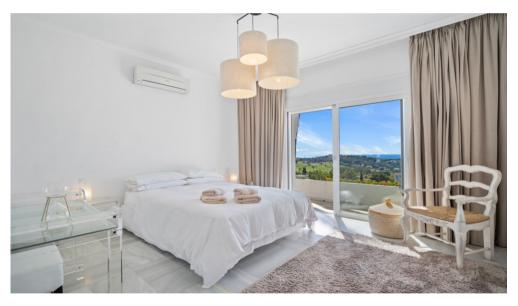

The villa can accommodate 10 people with its 5 bedrooms and 5 bathrooms upstairs, the parental suite has a large terrace. All bedrooms and living room are equipped with air conditioning. Central heating in winter.

Upstairs, 2 bedrooms (bathrooms and toilets) and 1 master bedroom with bathroom (shower, bathtub, toilet), dressing room, terrace, and sea view.

Basement: large utility room with washing machine and dryer