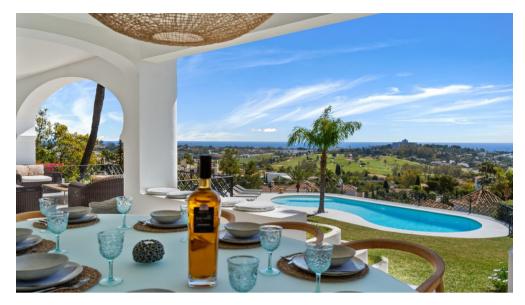

Located at the end of a dead-end street, you will appreciate the calm of the beautiful, manicured garden and breath-taking views to the valley and the sea. The garden and the terrace face south and you can enjoy, all year round the (heated) swimming pool. Large view of the sea and El Paraiso golf club.

The area around the villa is great for hiking and there is also a sun terrace.

- Heated pool
- Covered terraces.
- Barbecue and plancha

- Fast Internet Wi-Fi
- Television IPTV with 4.500 Channels
- Barbecue
- Covered terrace.
- Heated swimming pool
- 4 car parking
- Lush and exotic vegetation
- Aromatic plants
- Orchard with oranges, lemons, limes, persimmon, quince, figs, avocados, grapes, ....
- Villa protected by an alarm system.
- Electric gate.
- Visionphone.
- Main floor with 2 bedrooms and 2 bathrooms.