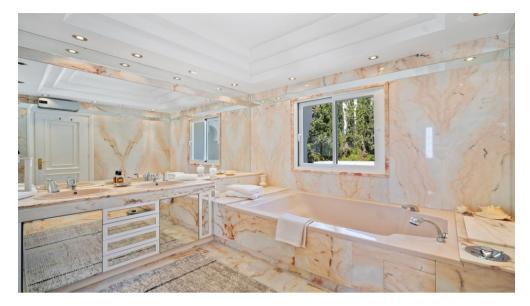

Upstairs, 2 bedrooms (bathrooms and toilets) and 1 master bedroom with bathroom (shower, bathtub, toilet), dressing room, terrace, and sea view.

Basement: large utility room with washing machine and dryer