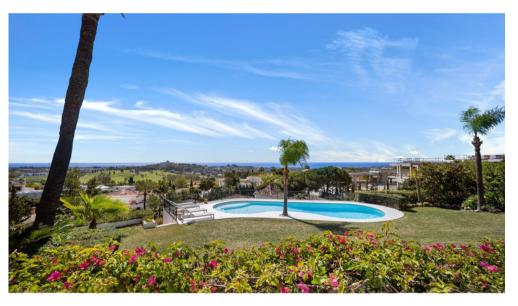

Located at the end of a dead-end street, you will appreciate the calm of the beautiful, manicured garden and breath-taking views to the valley and the sea. The garden and the terrace face south and you can enjoy, all year round the (heated) swimming pool. Large view of the sea and El Paraiso golf club.

The area around the villa is great for hiking and there is also a sun terrace.

- Heated pool
- Covered terraces.
- Barbecue and plancha

- Fast Internet Wi-Fi
- Television IPTV with 4.500 Channels
- Barbecue
- Covered terrace.
- Heated swimming pool
- 4 car parking
- Lush and exotic vegetation
- Aromatic plants
- Orchard with oranges, lemons, limes, persimmon, quince, figs, avocados, grapes, ....
- Villa protected by an alarm system.
- Electric gate.
- Visionphone.
- Main floor with 2 bedrooms and 2 bathrooms.