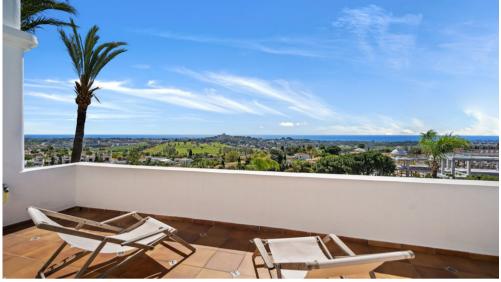

Located at the end of a dead-end street, you will appreciate the calm of the beautiful, manicured garden and breath-taking views to the valley and the sea. The garden and the terrace face south and you can enjoy, all year round the (heated) swimming pool. Large view of the sea and El Paraiso golf club.

The area around the villa is great for hiking and there is also a sun terrace.

- Heated pool
- Covered terraces.
- Barbecue and plancha

- Fast Internet Wi-Fi
- Television IPTV with 4.500 Channels
- Barbecue
- Covered terrace.
- Heated swimming pool
- 4 car parking
- Lush and exotic vegetation
- Aromatic plants
- Orchard with oranges, lemons, limes, persimmon, quince, figs, avocados, grapes, ....
- Villa protected by an alarm system.
- Electric gate.
- Visionphone.
- Main floor with 2 bedrooms and 2 bathrooms.