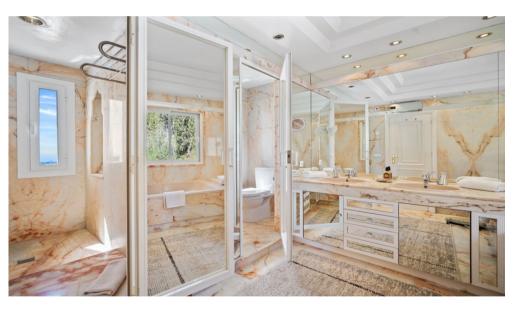

Upstairs, 2 bedrooms (bathrooms and toilets) and 1 master bedroom with bathroom (shower, bathtub, toilet), dressing room, terrace, and sea view.

Basement: large utility room with washing machine and dryer