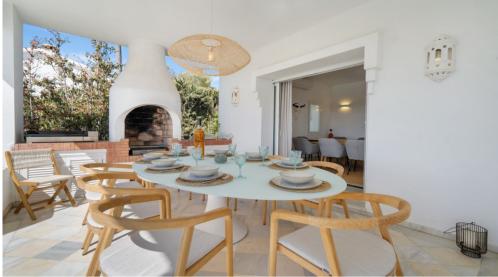

The area around the villa is great for hiking and there is also a sun terrace.

- Heated pool
- Covered terraces.
- Barbecue and plancha

- Fast Internet Wi-Fi
- Television IPTV with 4.500 Channels
- Barbecue
- Covered terrace.
- Heated swimming pool
- 4 car parking
- Lush and exotic vegetation
- Aromatic plants
- Orchard with oranges, lemons, limes, persimmon, quince, figs, avocados, grapes, ....
- Villa protected by an alarm system.
- Electric gate.
- Visionphone.
- Main floor with 2 bedrooms and 2 bathrooms.