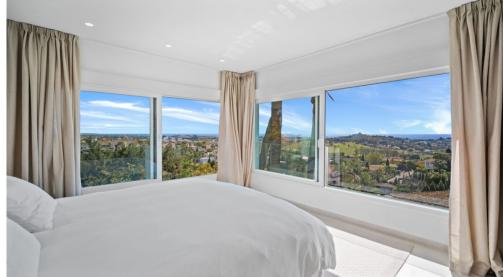

The villa can accommodate 10 people with its 5 bedrooms and 5 bathrooms upstairs, the parental suite has a large terrace. All bedrooms and living room are equipped with air conditioning. Central heating in winter.

Located at the end of a dead-end street, you will appreciate the calm of the beautiful, manicured garden and breath-taking views to the valley and the sea. The garden and the terrace face south and you can enjoy, all year round the (heated) swimming pool. Large view of the sea and El Paraiso golf club.

Upstairs, 2 bedrooms (bathrooms and toilets) and 1 master bedroom with bathroom (shower, bathtub, toilet), dressing room, terrace, and sea view.

Basement: large utility room with washing machine and dryer