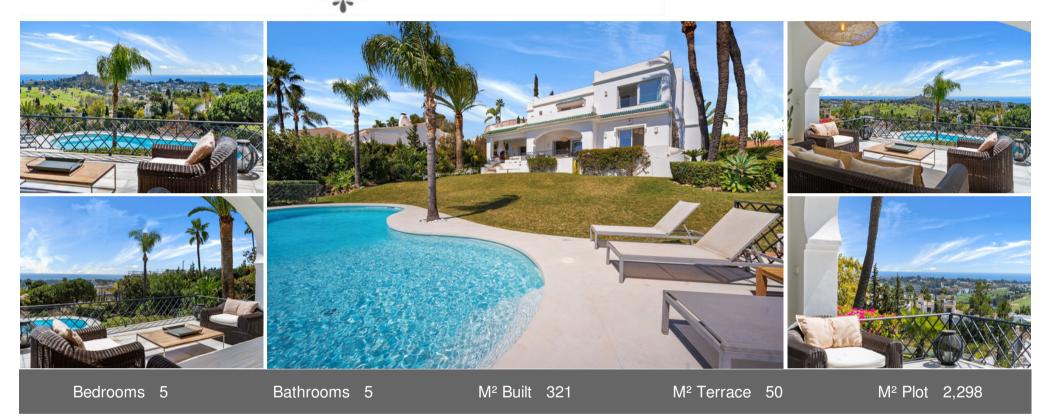

Detached Villa Benahavís Ref: R4286710 - EUR 5,000 - 6,500 /week

Beautiful Mediterranean style renovated villa for holiday rent in the residential area of Benahavis.

The villa lays 15 min from Puerto Banus and 20 min from the historic centre of Marbella and located just 2.6 km from El Saladillo Beach.

The villa can accommodate 10 people with its 5 bedrooms and 5 bathrooms upstairs, the parental suite has a large terrace. All bedrooms and living room are equipped with air conditioning. Central heating in winter.

Located at the end of a dead-end street, you will appreciate the calm of the beautiful, manicured garden and breath-taking views to the valley and the sea. The garden and the terrace face south and you can enjoy, all year round the (heated) swimming pool. Large view of the sea and El Paraiso golf club.

The area around the villa is great for hiking and there is also a sun terrace.

- Heated pool
- Covered terraces.
- Barbecue and plancha

- Fast Internet Wi-Fi
- Television IPTV with 4.500 Channels
- Barbecue
- Covered terrace.
- Heated swimming pool
- 4 car parking
- Lush and exotic vegetation
- Aromatic plants
- Orchard with oranges, lemons, limes, persimmon, quince, figs, avocados, grapes, ....
- Villa protected by an alarm system.
- Electric gate.
- Visionphone.
- Main floor with 2 bedrooms and 2 bathrooms.