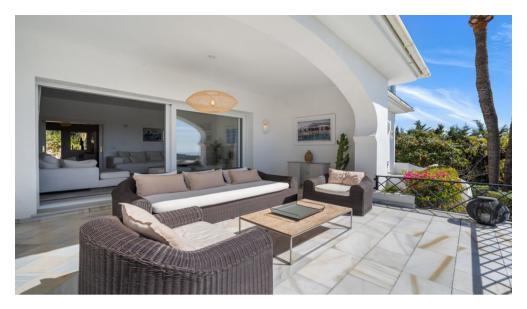

Located at the end of a dead-end street, you will appreciate the calm of the beautiful, manicured garden and breath-taking views to the valley and the sea. The garden and the terrace face south and you can enjoy, all year round the (heated) swimming pool. Large view of the sea and El Paraiso golf club.

The area around the villa is great for hiking and there is also a sun terrace.

- Heated pool
- Covered terraces.
- Barbecue and plancha

- Fast Internet Wi-Fi
- Television IPTV with 4.500 Channels
- Barbecue
- Covered terrace.
- Heated swimming pool
- 4 car parking
- Lush and exotic vegetation
- Aromatic plants
- Orchard with oranges, lemons, limes, persimmon, quince, figs, avocados, grapes, ....
- Villa protected by an alarm system.
- Electric gate.
- Visionphone.
- Main floor with 2 bedrooms and 2 bathrooms.