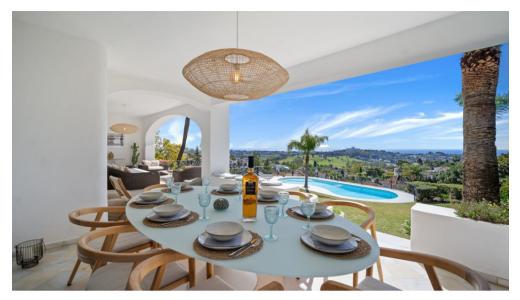

Located at the end of a dead-end street, you will appreciate the calm of the beautiful, manicured garden and breath-taking views to the valley and the sea. The garden and the terrace face south and you can enjoy, all year round the (heated) swimming pool. Large view of the sea and El Paraiso golf club.

The area around the villa is great for hiking and there is also a sun terrace.

- Heated pool
- Covered terraces.
- Barbecue and plancha

- Fast Internet Wi-Fi
- Television IPTV with 4.500 Channels
- Barbecue
- Covered terrace.
- Heated swimming pool
- 4 car parking
- Lush and exotic vegetation
- Aromatic plants
- Orchard with oranges, lemons, limes, persimmon, quince, figs, avocados, grapes, ....
- Villa protected by an alarm system.
- Electric gate.
- Visionphone.
- Main floor with 2 bedrooms and 2 bathrooms.