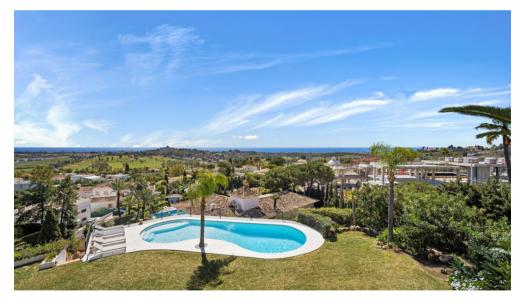

Located at the end of a dead-end street, you will appreciate the calm of the beautiful, manicured garden and breath-taking views to the valley and the sea. The garden and the terrace face south and you can enjoy, all year round the (heated) swimming pool. Large view of the sea and El Paraiso golf club.

The area around the villa is great for hiking and there is also a sun terrace.

- Heated pool
- Covered terraces.
- Barbecue and plancha

- Fast Internet Wi-Fi
- Television IPTV with 4.500 Channels
- Barbecue
- Covered terrace.
- Heated swimming pool
- 4 car parking
- Lush and exotic vegetation
- Aromatic plants
- Orchard with oranges, lemons, limes, persimmon, quince, figs, avocados, grapes, ....
- Villa protected by an alarm system.
- Electric gate.
- Visionphone.
- Main floor with 2 bedrooms and 2 bathrooms.