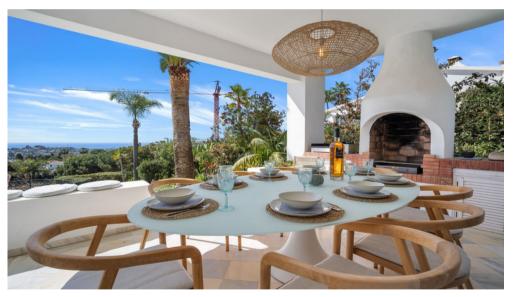

Located at the end of a dead-end street, you will appreciate the calm of the beautiful, manicured garden and breath-taking views to the valley and the sea. The garden and the terrace face south and you can enjoy, all year round the (heated) swimming pool. Large view of the sea and El Paraiso golf club.

The area around the villa is great for hiking and there is also a sun terrace.

- Heated pool
- Covered terraces.
- Barbecue and plancha

- Fast Internet Wi-Fi
- Television IPTV with 4.500 Channels
- Barbecue
- Covered terrace.
- Heated swimming pool
- 4 car parking
- Lush and exotic vegetation
- Aromatic plants
- Orchard with oranges, lemons, limes, persimmon, quince, figs, avocados, grapes, ....
- Villa protected by an alarm system.
- Electric gate.
- Visionphone.
- Main floor with 2 bedrooms and 2 bathrooms.