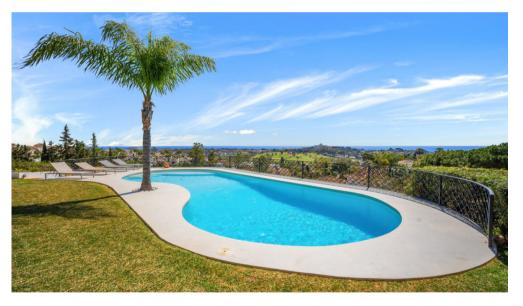

Located at the end of a dead-end street, you will appreciate the calm of the beautiful, manicured garden and breath-taking views to the valley and the sea. The garden and the terrace face south and you can enjoy, all year round the (heated) swimming pool. Large view of the sea and El Paraiso golf club.

The area around the villa is great for hiking and there is also a sun terrace.

- Heated pool
- Covered terraces.
- Barbecue and plancha

- Fast Internet Wi-Fi
- Television IPTV with 4.500 Channels
- Barbecue
- Covered terrace.
- Heated swimming pool
- 4 car parking
- Lush and exotic vegetation
- Aromatic plants
- Orchard with oranges, lemons, limes, persimmon, quince, figs, avocados, grapes, ....
- Villa protected by an alarm system.
- Electric gate.
- Visionphone.
- Main floor with 2 bedrooms and 2 bathrooms.