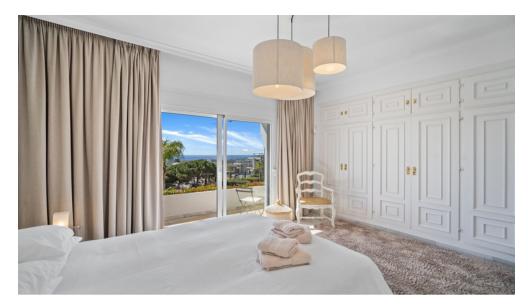

The villa can accommodate 10 people with its 5 bedrooms and 5 bathrooms upstairs, the parental suite has a large terrace. All bedrooms and living room are equipped with air conditioning. Central heating in winter.

Upstairs, 2 bedrooms (bathrooms and toilets) and 1 master bedroom with bathroom (shower, bathtub, toilet), dressing room, terrace, and sea view.

Basement: large utility room with washing machine and dryer