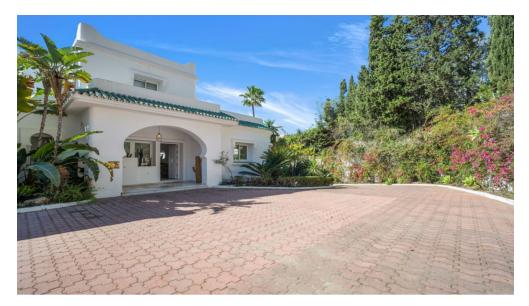

The area around the villa is great for hiking and there is also a sun terrace.

- Heated pool
- Covered terraces.
- Barbecue and plancha

- Fast Internet Wi-Fi
- Television IPTV with 4.500 Channels
- Barbecue
- Covered terrace.
- Heated swimming pool
- 4 car parking
- Lush and exotic vegetation
- Aromatic plants
- Orchard with oranges, lemons, limes, persimmon, quince, figs, avocados, grapes, ....
- Villa protected by an alarm system.
- Electric gate.
- Visionphone.
- Main floor with 2 bedrooms and 2 bathrooms.