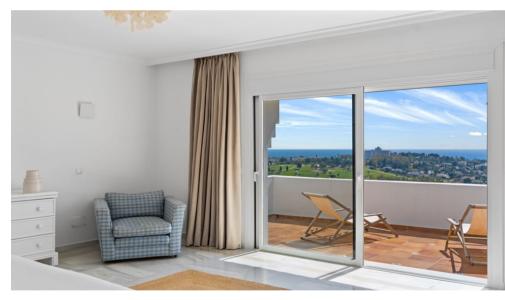

The villa can accommodate 10 people with its 5 bedrooms and 5 bathrooms upstairs, the parental suite has a large terrace. All bedrooms and living room are equipped with air conditioning. Central heating in winter.

Upstairs, 2 bedrooms (bathrooms and toilets) and 1 master bedroom with bathroom (shower, bathtub, toilet), dressing room, terrace, and sea view.

Basement: large utility room with washing machine and dryer