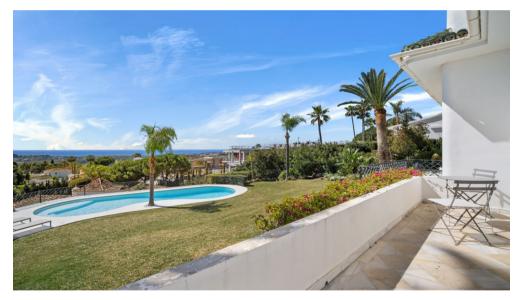

Located at the end of a dead-end street, you will appreciate the calm of the beautiful, manicured garden and breath-taking views to the valley and the sea. The garden and the terrace face south and you can enjoy, all year round the (heated) swimming pool. Large view of the sea and El Paraiso golf club.

The area around the villa is great for hiking and there is also a sun terrace.

- Heated pool
- Covered terraces.
- Barbecue and plancha

- Fast Internet Wi-Fi
- Television IPTV with 4.500 Channels
- Barbecue
- Covered terrace.
- Heated swimming pool
- 4 car parking
- Lush and exotic vegetation
- Aromatic plants
- Orchard with oranges, lemons, limes, persimmon, quince, figs, avocados, grapes, ....
- Villa protected by an alarm system.
- Electric gate.
- Visionphone.
- Main floor with 2 bedrooms and 2 bathrooms.