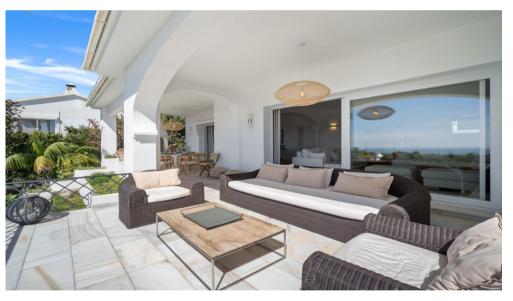

Located at the end of a dead-end street, you will appreciate the calm of the beautiful, manicured garden and breath-taking views to the valley and the sea. The garden and the terrace face south and you can enjoy, all year round the (heated) swimming pool. Large view of the sea and El Paraiso golf club.

The area around the villa is great for hiking and there is also a sun terrace.

- Heated pool
- Covered terraces.
- Barbecue and plancha

- Fast Internet Wi-Fi
- Television IPTV with 4.500 Channels
- Barbecue
- Covered terrace.
- Heated swimming pool
- 4 car parking
- Lush and exotic vegetation
- Aromatic plants
- Orchard with oranges, lemons, limes, persimmon, quince, figs, avocados, grapes, ....
- Villa protected by an alarm system.
- Electric gate.
- Visionphone.
- Main floor with 2 bedrooms and 2 bathrooms.