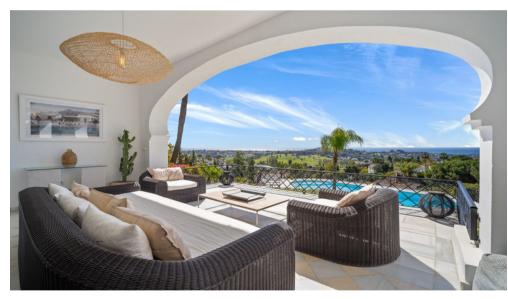

Located at the end of a dead-end street, you will appreciate the calm of the beautiful, manicured garden and breath-taking views to the valley and the sea. The garden and the terrace face south and you can enjoy, all year round the (heated) swimming pool. Large view of the sea and El Paraiso golf club.

The area around the villa is great for hiking and there is also a sun terrace.

- Heated pool
- Covered terraces.
- Barbecue and plancha

- Fast Internet Wi-Fi
- Television IPTV with 4.500 Channels
- Barbecue
- Covered terrace.
- Heated swimming pool
- 4 car parking
- Lush and exotic vegetation
- Aromatic plants
- Orchard with oranges, lemons, limes, persimmon, quince, figs, avocados, grapes, ....
- Villa protected by an alarm system.
- Electric gate.
- Visionphone.
- Main floor with 2 bedrooms and 2 bathrooms.