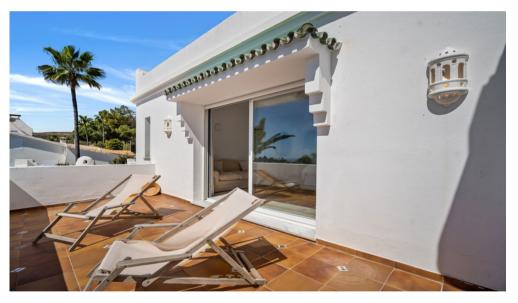

Located at the end of a dead-end street, you will appreciate the calm of the beautiful, manicured garden and breath-taking views to the valley and the sea. The garden and the terrace face south and you can enjoy, all year round the (heated) swimming pool. Large view of the sea and El Paraiso golf club.

The area around the villa is great for hiking and there is also a sun terrace.

- Heated pool
- Covered terraces.
- Barbecue and plancha

- Fast Internet Wi-Fi
- Television IPTV with 4.500 Channels
- Barbecue
- Covered terrace.
- Heated swimming pool
- 4 car parking
- Lush and exotic vegetation
- Aromatic plants
- Orchard with oranges, lemons, limes, persimmon, quince, figs, avocados, grapes, ....
- Villa protected by an alarm system.
- Electric gate.
- Visionphone.
- Main floor with 2 bedrooms and 2 bathrooms.