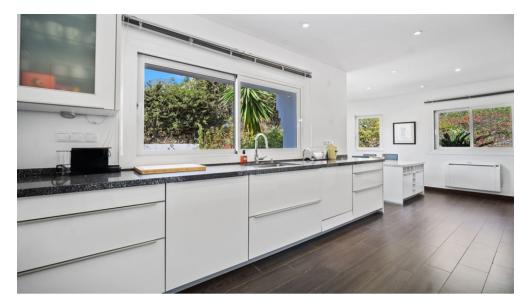

Upstairs, 2 bedrooms (bathrooms and toilets) and 1 master bedroom with bathroom (shower, bathtub, toilet), dressing room, terrace, and sea view.

Basement: large utility room with washing machine and dryer