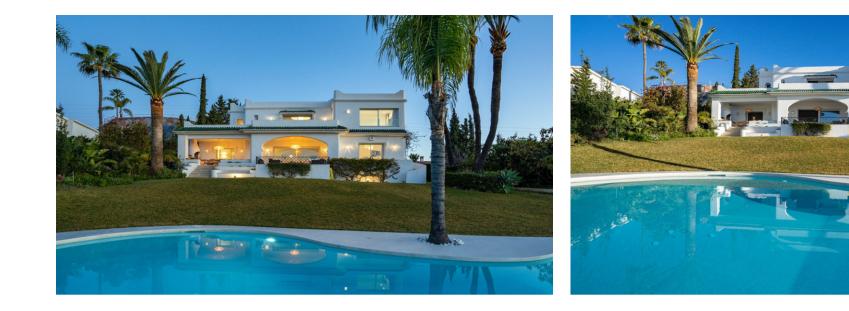

Located at the end of a dead-end street, you will appreciate the calm of the beautiful, manicured garden and breath-taking views to the valley and the sea. The garden and the terrace face south and you can enjoy, all year round the (heated) swimming pool. Large view of the sea and El Paraiso golf club.