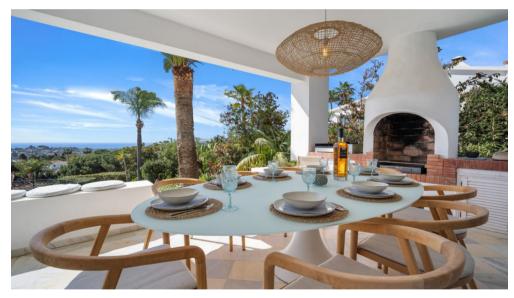

Located at the end of a dead-end street, you will appreciate the calm of the beautiful, manicured garden and breath-taking views to the valley and the sea. The garden and the terrace face south and you can enjoy, all year round the (heated) swimming pool. Large view of the sea and El Paraiso golf club.

The area around the villa is great for hiking and there is also a sun terrace.

- Heated pool
- Covered terraces.
- Barbecue and plancha

- Fast Internet Wi-Fi
- Television IPTV with 4.500 Channels
- Barbecue
- Covered terrace.
- Heated swimming pool
- 4 car parking
- Lush and exotic vegetation
- Aromatic plants
- Orchard with oranges, lemons, limes, persimmon, quince, figs, avocados, grapes, ....
- Villa protected by an alarm system.
- Electric gate.
- Visionphone.
- Main floor with 2 bedrooms and 2 bathrooms.