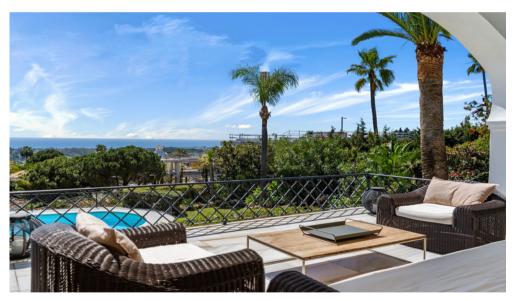

Located at the end of a dead-end street, you will appreciate the calm of the beautiful, manicured garden and breath-taking views to the valley and the sea. The garden and the terrace face south and you can enjoy, all year round the (heated) swimming pool. Large view of the sea and El Paraiso golf club.

The area around the villa is great for hiking and there is also a sun terrace.

- Heated pool
- Covered terraces.
- Barbecue and plancha

- Fast Internet Wi-Fi
- Television IPTV with 4.500 Channels
- Barbecue
- Covered terrace.
- Heated swimming pool
- 4 car parking
- Lush and exotic vegetation
- Aromatic plants
- Orchard with oranges, lemons, limes, persimmon, quince, figs, avocados, grapes, ....
- Villa protected by an alarm system.
- Electric gate.
- Visionphone.
- Main floor with 2 bedrooms and 2 bathrooms.