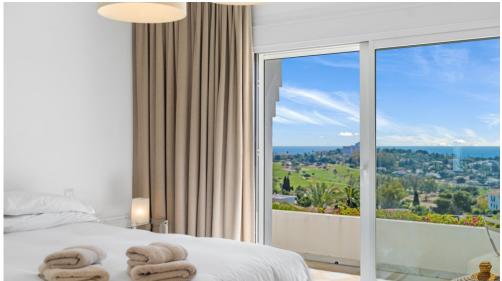

The villa can accommodate 10 people with its 5 bedrooms and 5 bathrooms upstairs, the parental suite has a large terrace. All bedrooms and living room are equipped with air conditioning. Central heating in winter.

Upstairs, 2 bedrooms (bathrooms and toilets) and 1 master bedroom with bathroom (shower, bathtub, toilet), dressing room, terrace, and sea view.

Basement: large utility room with washing machine and dryer