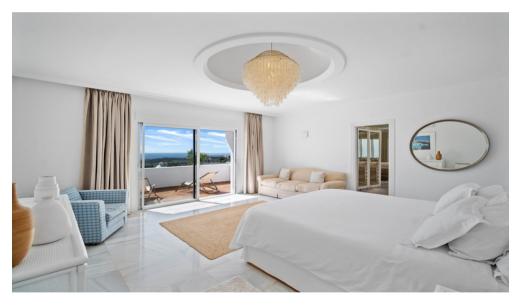

The villa can accommodate 10 people with its 5 bedrooms and 5 bathrooms upstairs, the parental suite has a large terrace. All bedrooms and living room are equipped with air conditioning. Central heating in winter.

Located at the end of a dead-end street, you will appreciate the calm of the beautiful, manicured garden and breath-taking views to the valley and the sea. The garden and the terrace face south and you can enjoy, all year round the (heated) swimming pool. Large view of the sea and El Paraiso golf club.