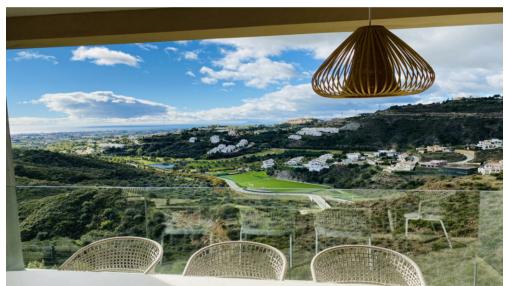

The luxury apartment is south-southwest facing and offers stunning views. The apartment makes maximum use of light, space and natural beauty, sunshine all year round and touches the senses with deliberate, innovative design with an abundance of bougainvillea, rosemary, and olive trees.

Natural light floods the flat, enhanced by the open-plan kitchen layout and beautiful floor-to-ceiling glass doors and balustrades. The apartment is fully furnished with design furniture and decorated with artworks and modern paintings. From every corner of the property, you have phenomenal views of the mountains, golf, and sea. The development has lush gardens with a beautiful swimming pool and is securely fenced.