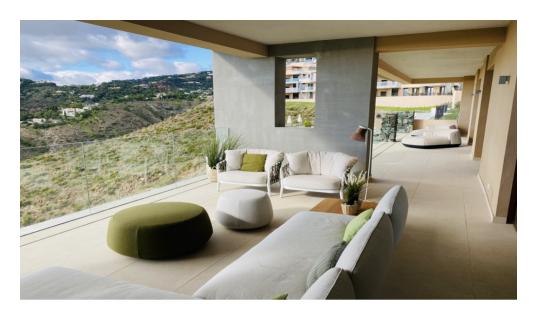

The luxury apartment is south-southwest facing and offers stunning views. The apartment makes maximum use of light, space and natural beauty, sunshine all year round and touches the senses with deliberate, innovative design with an abundance of bougainvillea, rosemary, and olive trees.

Natural light floods the flat, enhanced by the open-plan kitchen layout and beautiful floor-to-ceiling glass doors and balustrades. The apartment is fully furnished with design furniture and decorated with artworks and modern paintings. From every corner of the property, you have phenomenal views of the mountains, golf, and sea. The development has lush gardens with a beautiful swimming pool and is securely fenced.

Meanwhile, enjoy the flat with its 208 m2 of living space and 156 m2 of terrace.

Real de La Quinta is all about peace, comfort, and space.

Everything is here, but we also offer easy access to the traditional Andalusian villages and the bustling Puerto Banús and Marbella are less than 10 minutes from the project.