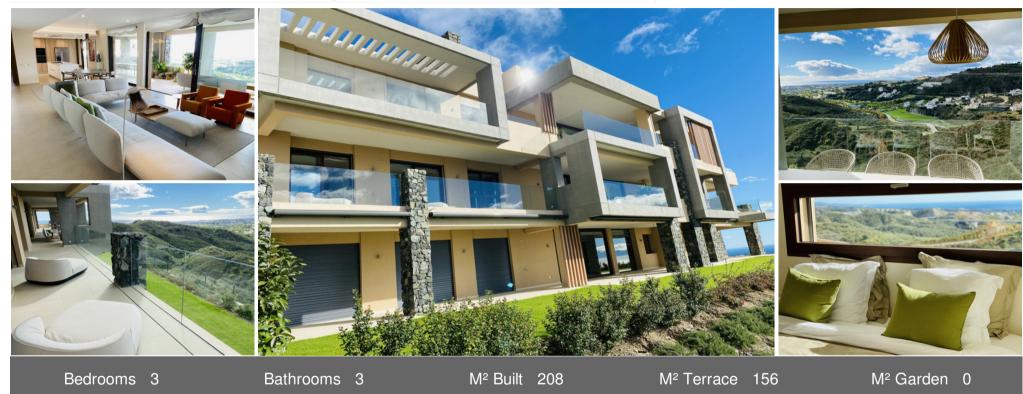

## Middle Floor Apartment Benahavís

Ref: R3766609 - EUR 2,500 - 4,000 /week

Absolutely stunning newly built 3 bedrooms apartment en-suite with impressive views over the coast to Gibraltar and North Africa. From the peace and privacy of your home you can see continents, cultures shining on the Costa del Sol.

The luxury apartment is south-southwest facing and offers stunning views. The apartment makes maximum use of light, space and natural beauty, sunshine all year round and touches the senses with deliberate, innovative design with an abundance of bougainvillea, rosemary, and olive trees.

Natural light floods the flat, enhanced by the open-plan kitchen layout and beautiful floor-to-ceiling glass doors and balustrades. The apartment is fully furnished with design furniture and decorated with artworks and modern paintings. From every corner of the property, you have phenomenal views of the mountains, golf, and sea. The development has lush gardens with a beautiful swimming pool and is securely fenced.

Meanwhile, enjoy the flat with its 208 m2 of living space and 156 m2 of terrace.

Real de La Quinta is all about peace, comfort, and space.

Everything is here, but we also offer easy access to the traditional Andalusian villages and the bustling Puerto Banús and Marbella are less than 10 minutes from the project.