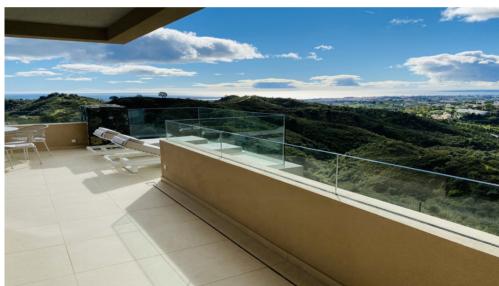

The luxury apartment is south-southwest facing and offers stunning views. The apartment makes maximum use of light, space and natural beauty, sunshine all year round and touches the senses with deliberate, innovative design with an abundance of bougainvillea, rosemary, and olive trees.

Natural light floods the flat, enhanced by the open-plan kitchen layout and beautiful floor-to-ceiling glass doors and balustrades. The apartment is fully furnished with design furniture and decorated with artworks and modern paintings. From every corner of the property, you have phenomenal views of the mountains, golf, and sea. The development has lush gardens with a beautiful swimming pool and is securely fenced.

Meanwhile, enjoy the flat with its 208 m2 of living space and 156 m2 of terrace.

Real de La Quinta is all about peace, comfort, and space.

Everything is here, but we also offer easy access to the traditional Andalusian villages and the bustling Puerto Banús and Marbella are less than 10 minutes from the project.