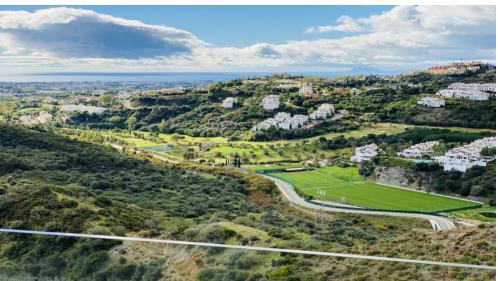

## Middle Floor Apartment Benahavís

Ref: R3766609 - EUR 2,500 - 4,000 /week

Absolutely stunning newly built 3 bedrooms apartment en-suite with impressive views over the coast to Gibraltar and North Africa. From the peace and privacy of your home you can see continents, cultures shining on the Costa del Sol.

The luxury apartment is south-southwest facing and offers stunning views. The apartment makes maximum use of light, space and natural beauty, sunshine all year round and touches the senses with deliberate, innovative design with an abundance of bougainvillea, rosemary, and olive trees.

Natural light floods the flat, enhanced by the open-plan kitchen layout and beautiful floor-to-ceiling glass doors and balustrades. The apartment is fully furnished with design furniture and decorated with artworks and modern paintings. From every corner of the property, you have phenomenal views of the mountains, golf, and sea. The development has lush gardens with a beautiful swimming pool and is securely fenced.