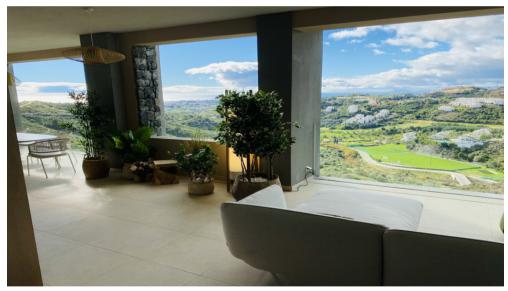

## Middle Floor Apartment Benahavís

Ref: R3766609 - EUR 2,500 - 4,000 /week

Absolutely stunning newly built 3 bedrooms apartment en-suite with impressive views over the coast to Gibraltar and North Africa. From the peace and privacy of your home you can see continents, cultures shining on the Costa del Sol.

The luxury apartment is south-southwest facing and offers stunning views. The apartment makes maximum use of light, space and natural beauty, sunshine all year round and touches the senses with deliberate, innovative design with an abundance of bougainvillea, rosemary, and olive trees.

Natural light floods the flat, enhanced by the open-plan kitchen layout and beautiful floor-to-ceiling glass doors and balustrades. The apartment is fully furnished with design furniture and decorated with artworks and modern paintings. From every corner of the property, you have phenomenal views of the mountains, golf, and sea. The development has lush gardens with a beautiful swimming pool and is securely fenced.