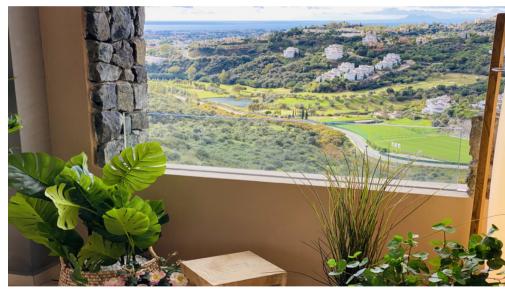

## Middle Floor Apartment Benahavís

Ref: R3766609 - EUR 2,500 - 4,000 /week

Absolutely stunning newly built 3 bedrooms apartment en-suite with impressive views over the coast to Gibraltar and North Africa. From the peace and privacy of your home you can see continents, cultures shining on the Costa del Sol.

The luxury apartment is south-southwest facing and offers stunning views. The apartment makes maximum use of light, space and natural beauty, sunshine all year round and touches the senses with deliberate, innovative design with an abundance of bougainvillea, rosemary, and olive trees.

Natural light floods the flat, enhanced by the open-plan kitchen layout and beautiful floor-to-ceiling glass doors and balustrades. The apartment is fully furnished with design furniture and decorated with artworks and modern paintings. From every corner of the property, you have phenomenal views of the mountains, golf, and sea. The development has lush gardens with a beautiful swimming pool and is securely fenced.