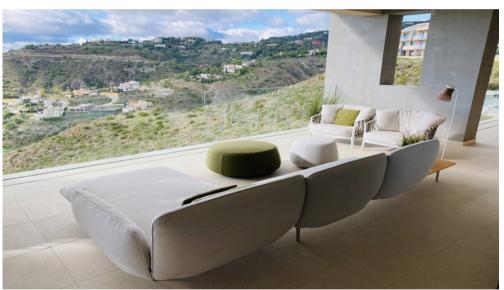

The luxury apartment is south-southwest facing and offers stunning views. The apartment makes maximum use of light, space and natural beauty, sunshine all year round and touches the senses with deliberate, innovative design with an abundance of bougainvillea, rosemary, and olive trees.

Natural light floods the flat, enhanced by the open-plan kitchen layout and beautiful floor-to-ceiling glass doors and balustrades. The apartment is fully furnished with design furniture and decorated with artworks and modern paintings. From every corner of the property, you have phenomenal views of the mountains, golf, and sea. The development has lush gardens with a beautiful swimming pool and is securely fenced.

Meanwhile, enjoy the flat with its 208 m2 of living space and 156 m2 of terrace.

Real de La Quinta is all about peace, comfort, and space.

Everything is here, but we also offer easy access to the traditional Andalusian villages and the bustling Puerto Banús and Marbella are less than 10 minutes from the project.