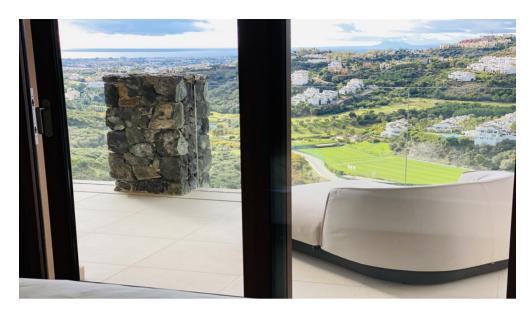

The luxury apartment is south-southwest facing and offers stunning views. The apartment makes maximum use of light, space and natural beauty, sunshine all year round and touches the senses with deliberate, innovative design with an abundance of bougainvillea, rosemary, and olive trees.

Natural light floods the flat, enhanced by the open-plan kitchen layout and beautiful floor-to-ceiling glass doors and balustrades. The apartment is fully furnished with design furniture and decorated with artworks and modern paintings. From every corner of the property, you have phenomenal views of the mountains, golf, and sea. The development has lush gardens with a beautiful swimming pool and is securely fenced.