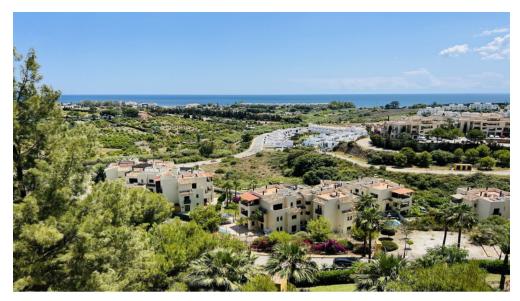

## **Penthouse Duplex Selwo**

Ref: R4329814 - EUR 1,500 - 2,000 /week

Bedrooms 3

Bathrooms 3

M<sup>2</sup> Built 144

M<sup>2</sup> Terrace 84

M<sup>2</sup> Garden 0

Beautifully renovated penthouse with the spectacular panoramic sea views for holiday rent in Selwo!

The penthouse is equipped with marble floors, hot/cold air-condition, installed wardrobes.

There's also private parking in the car port.

The complex has great location, 5 min driving from the main road and local amenities, in 10 min driving to the famous cities of Puerto Banus and Marbella with the best restaurants and shops, and in 10 min driving to the city of Estepona.