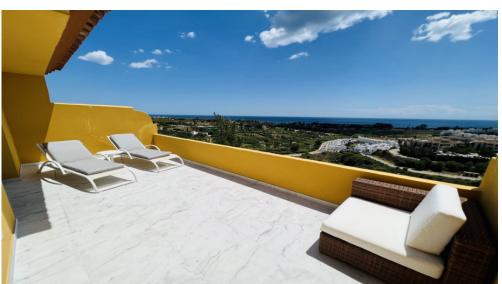

On the upper level you can find a master bedroom with installed wardrobes, renovated bathroom en-suite and a private terrace with the fantastic sea views! The third bedroom on this level can boast a generous size, has a bathroom en-suite and a terrace with mountain views. The comfortable staircase leads you from this level to the solarium with great sea and mountain views.

The penthouse is equipped with marble floors, hot/cold air-condition, installed wardrobes.

There's also private parking in the car port.

The complex has great location, 5 min driving from the main road and local amenities, in 10 min driving to the famous cities of Puerto Banus and Marbella with the best restaurants and shops, and in 10 min driving to the city of Estepona.