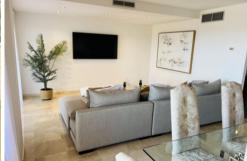

On the main level it has a large living room with a dining area, exit to the south facing terrace with the breath-taking views over the cost towards the sea, modern fully fitted kitchen with all appliances installed, spacious guest bedroom and a bathroom.