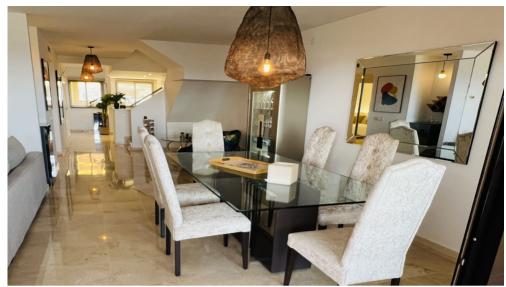

On the main level it has a large living room with a dining area, exit to the south facing terrace with the breath-taking views over the cost towards the sea, modern fully fitted kitchen with all appliances installed, spacious guest bedroom and a bathroom.