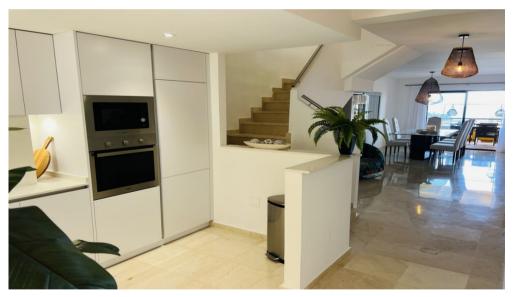

On the upper level you can find a master bedroom with installed wardrobes, renovated bathroom en-suite and a private terrace with the fantastic sea views! The third bedroom on this level can boast a generous size, has a bathroom en-suite and a terrace with mountain views. The comfortable staircase leads you from this level to the solarium with great sea and mountain views.