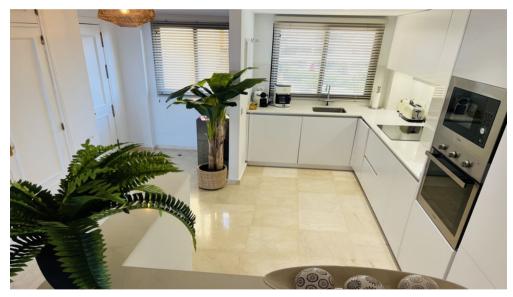

On the main level it has a large living room with a dining area, exit to the south facing terrace with the breath-taking views over the cost towards the sea, modern fully fitted kitchen with all appliances installed, spacious guest bedroom and a bathroom.