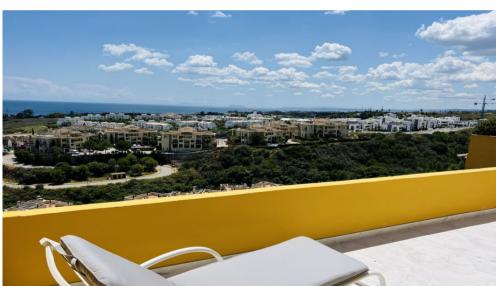

On the main level it has a large living room with a dining area, exit to the south facing terrace with the breath-taking views over the cost towards the sea, modern fully fitted kitchen with all appliances installed, spacious guest bedroom and a bathroom.

On the upper level you can find a master bedroom with installed wardrobes, renovated bathroom en-suite and a private terrace with the fantastic sea views! The third bedroom on this level can boast a generous size, has a bathroom en-suite and a terrace with mountain views. The comfortable staircase leads you from this level to the solarium with great sea and mountain views.