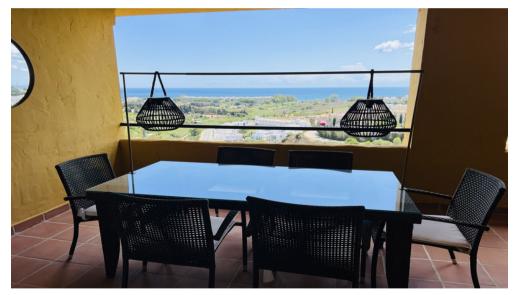

On the main level it has a large living room with a dining area, exit to the south facing terrace with the breath-taking views over the cost towards the sea, modern fully fitted kitchen with all appliances installed, spacious guest bedroom and a bathroom.

On the upper level you can find a master bedroom with installed wardrobes, renovated bathroom en-suite and a private terrace with the fantastic sea views! The third bedroom on this level can boast a generous size, has a bathroom en-suite and a terrace with mountain views. The comfortable staircase leads you from this level to the solarium with great sea and mountain views.