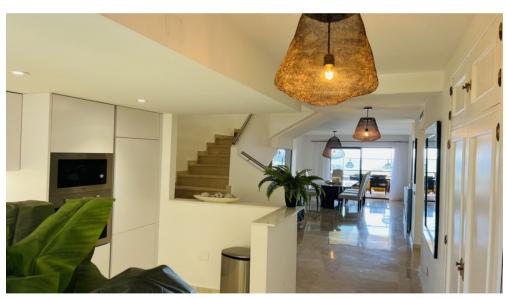

On the main level it has a large living room with a dining area, exit to the south facing terrace with the breath-taking views over the cost towards the sea, modern fully fitted kitchen with all appliances installed, spacious guest bedroom and a bathroom.

On the upper level you can find a master bedroom with installed wardrobes, renovated bathroom en-suite and a private terrace with the fantastic sea views! The third bedroom on this level can boast a generous size, has a bathroom en-suite and a terrace with mountain views. The comfortable staircase leads you from this level to the solarium with great sea and mountain views.