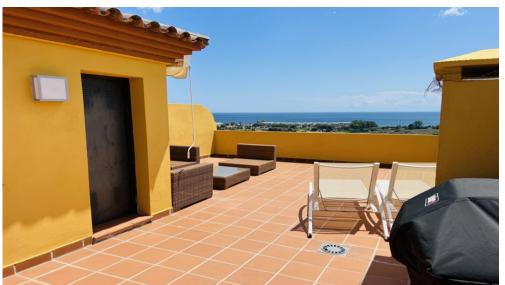

On the upper level you can find a master bedroom with installed wardrobes, renovated bathroom en-suite and a private terrace with the fantastic sea views! The third bedroom on this level can boast a generous size, has a bathroom en-suite and a terrace with mountain views. The comfortable staircase leads you from this level to the solarium with great sea and mountain views.