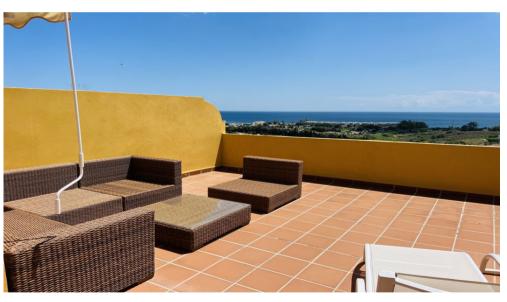

On the main level it has a large living room with a dining area, exit to the south facing terrace with the breath-taking views over the cost towards the sea, modern fully fitted kitchen with all appliances installed, spacious guest bedroom and a bathroom.

On the upper level you can find a master bedroom with installed wardrobes, renovated bathroom en-suite and a private terrace with the fantastic sea views! The third bedroom on this level can boast a generous size, has a bathroom en-suite and a terrace with mountain views. The comfortable staircase leads you from this level to the solarium with great sea and mountain views.