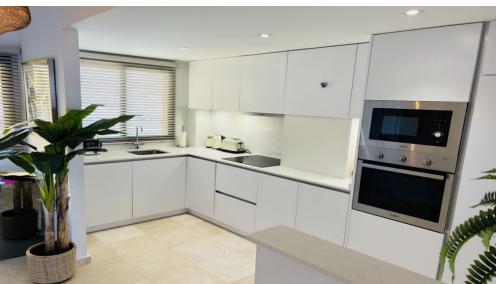

On the main level it has a large living room with a dining area, exit to the south facing terrace with the breath-taking views over the cost towards the sea, modern fully fitted kitchen with all appliances installed, spacious guest bedroom and a bathroom.