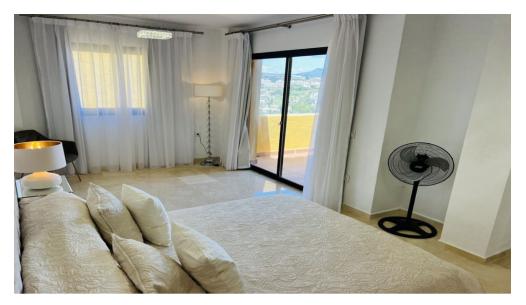

On the main level it has a large living room with a dining area, exit to the south facing terrace with the breath-taking views over the cost towards the sea, modern fully fitted kitchen with all appliances installed, spacious guest bedroom and a bathroom.

On the upper level you can find a master bedroom with installed wardrobes, renovated bathroom en-suite and a private terrace with the fantastic sea views! The third bedroom on this level can boast a generous size, has a bathroom en-suite and a terrace with mountain views. The comfortable staircase leads you from this level to the solarium with great sea and mountain views.