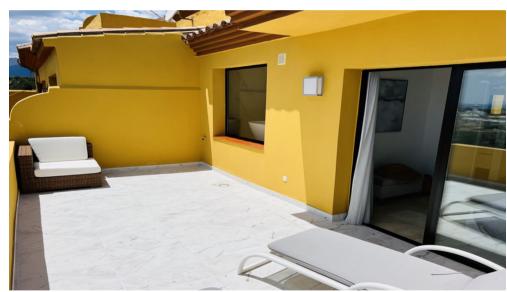

On the upper level you can find a master bedroom with installed wardrobes, renovated bathroom en-suite and a private terrace with the fantastic sea views! The third bedroom on this level can boast a generous size, has a bathroom en-suite and a terrace with mountain views. The comfortable staircase leads you from this level to the solarium with great sea and mountain views.

The penthouse is equipped with marble floors, hot/cold air-condition, installed wardrobes.

There's also private parking in the car port.

The complex has great location, 5 min driving from the main road and local amenities, in 10 min driving to the famous cities of Puerto Banus and Marbella with the best restaurants and shops, and in 10 min driving to the city of Estepona.