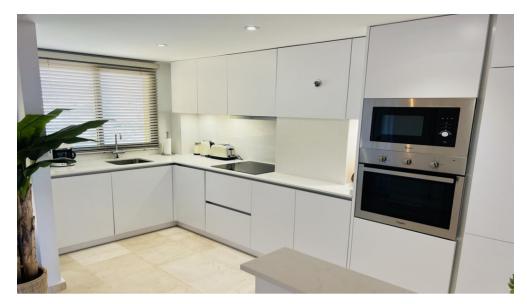

On the main level it has a large living room with a dining area, exit to the south facing terrace with the breath-taking views over the cost towards the sea, modern fully fitted kitchen with all appliances installed, spacious guest bedroom and a bathroom.