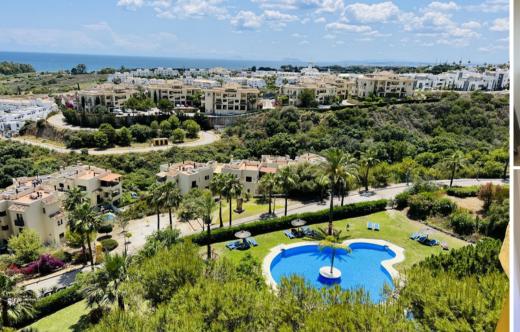

## **Penthouse Duplex Selwo**

Ref: R4329814 - EUR 1,500 - 2,000 /week

Bedrooms 3

Bathrooms 3

M<sup>2</sup> Built 144

M<sup>2</sup> Terrace 84

M<sup>2</sup> Garden 0

Beautifully renovated penthouse with the spectacular panoramic sea views for holiday rent in Selwo!

The penthouse is equipped with marble floors, hot/cold air-condition, installed wardrobes.

There's also private parking in the car port.

The complex has great location, 5 min driving from the main road and local amenities, in 10 min driving to the famous cities of Puerto Banus and Marbella with the best restaurants and shops, and in 10 min driving to the city of Estepona.