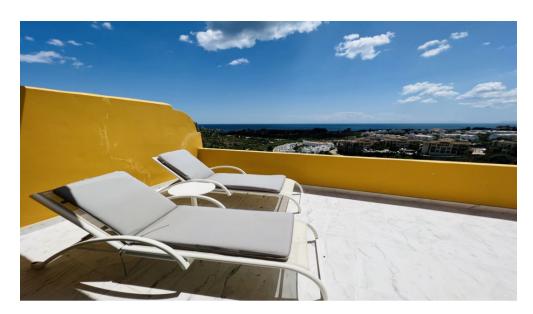

On the upper level you can find a master bedroom with installed wardrobes, renovated bathroom en-suite and a private terrace with the fantastic sea views! The third bedroom on this level can boast a generous size, has a bathroom en-suite and a terrace with mountain views. The comfortable staircase leads you from this level to the solarium with great sea and mountain views.