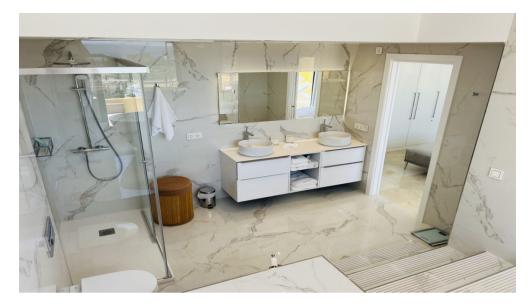

On the main level it has a large living room with a dining area, exit to the south facing terrace with the breath-taking views over the cost towards the sea, modern fully fitted kitchen with all appliances installed, spacious guest bedroom and a bathroom.

The penthouse is equipped with marble floors, hot/cold air-condition, installed wardrobes.

There's also private parking in the car port.

The complex has great location, 5 min driving from the main road and local amenities, in 10 min driving to the famous cities of Puerto Banus and Marbella with the best restaurants and shops, and in 10 min driving to the city of Estepona.