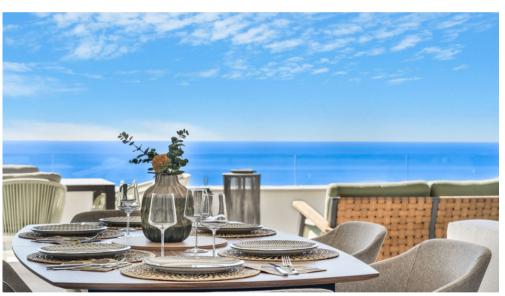

The luxury penthouse has spacious, beautifully oriented rooms; large-format porcelain floor tiles, large windows in all bedrooms and lounge that let natural light flood in at all times of the day and open onto beautiful terraces where you can enjoy your most relaxing moments.

The kitchen, designed using top brands, is designed to be completely open with the main space: quartz countertops, built-in appliances, and integrated Led lighting that brings sophistication and warmth. The elegance of large-format porcelain tiles has been chosen for the bathrooms, reflecting, and guaranteeing good design.