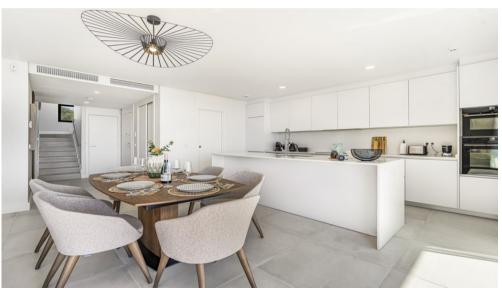

The kitchen, designed using top brands, is designed to be completely open with the main space: quartz countertops, built-in appliances, and integrated Led lighting that brings sophistication and warmth. The elegance of large-format porcelain tiles has been chosen for the bathrooms, reflecting, and guaranteeing good design.