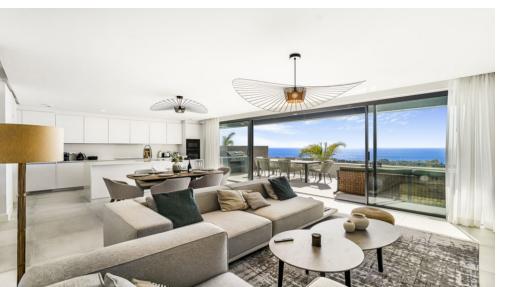

## Penthouse Duplex Cabopino

Ref: R4477315 - EUR 3,500 - 4,500 /week

NEW IN OUR RANGE OF LUXURY HOMES FOR HOLIDAY RENTAL

MODERN LUXURY PENTHOUSE WITH PRIVATE POOL AND PANORAMIC SEA VIEWS IN CABOPINO

The development has communal gardens and 2 outdoor swimming pools where you can enjoy the peace and tranquillity of the area, plus a gym and an indoor pool for body and mind care. Moreover, the south-southwest orientation takes full advantage of natural light and offers impressive sea views.

The luxury penthouse has spacious, beautifully oriented rooms; large-format porcelain floor tiles, large windows in all bedrooms and lounge that let natural light flood in at all times of the day and open onto beautiful terraces where you can enjoy your most relaxing moments.