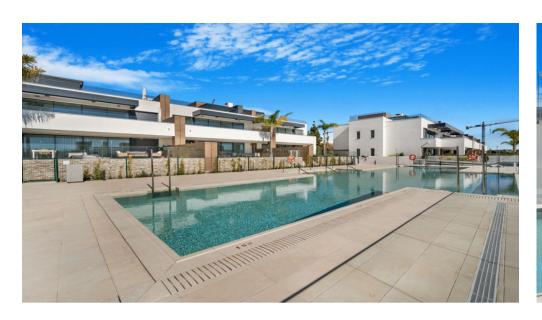

## Penthouse Duplex Cabopino

Ref: R4477315 - EUR 3,500 - 4,500 /week

NEW IN OUR RANGE OF LUXURY HOMES FOR HOLIDAY RENTAL

MODERN LUXURY PENTHOUSE WITH PRIVATE POOL AND PANORAMIC SEA VIEWS IN CABOPINO

The development has communal gardens and 2 outdoor swimming pools where you can enjoy the peace and tranquillity of the area, plus a gym and an indoor pool for body and mind care. Moreover, the south-southwest orientation takes full advantage of natural light and offers impressive sea views.