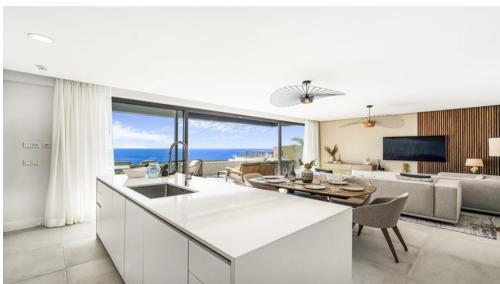

The kitchen, designed using top brands, is designed to be completely open with the main space: quartz countertops, built-in appliances, and integrated Led lighting that brings sophistication and warmth. The elegance of large-format porcelain tiles has been chosen for the bathrooms, reflecting, and guaranteeing good design.