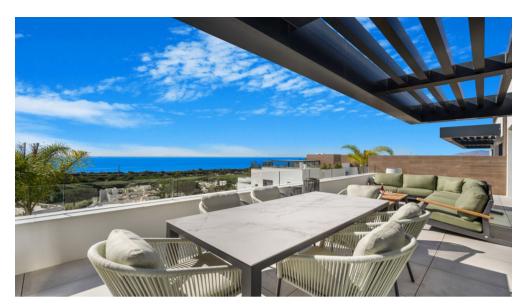

## Penthouse Duplex Cabopino

Ref: R4477315 - EUR 3,500 - 4,500 /week

NEW IN OUR RANGE OF LUXURY HOMES FOR HOLIDAY RENTAL

MODERN LUXURY PENTHOUSE WITH PRIVATE POOL AND PANORAMIC SEA VIEWS IN CABOPINO

The development has communal gardens and 2 outdoor swimming pools where you can enjoy the peace and tranquillity of the area, plus a gym and an indoor pool for body and mind care. Moreover, the south-southwest orientation takes full advantage of natural light and offers impressive sea views.

The luxury penthouse has spacious, beautifully oriented rooms; large-format porcelain floor tiles, large windows in all bedrooms and lounge that let natural light flood in at all times of the day and open onto beautiful terraces where you can enjoy your most relaxing moments.