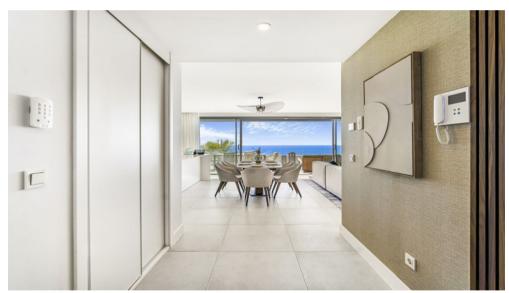

## Penthouse Duplex Cabopino

Ref: R4477315 - EUR 3,500 - 4,500 /week

NEW IN OUR RANGE OF LUXURY HOMES FOR HOLIDAY RENTAL

MODERN LUXURY PENTHOUSE WITH PRIVATE POOL AND PANORAMIC SEA VIEWS IN CABOPINO

The development has communal gardens and 2 outdoor swimming pools where you can enjoy the peace and tranquillity of the area, plus a gym and an indoor pool for body and mind care. Moreover, the south-southwest orientation takes full advantage of natural light and offers impressive sea views.

The luxury penthouse has spacious, beautifully oriented rooms; large-format porcelain floor tiles, large windows in all bedrooms and lounge that let natural light flood in at all times of the day and open onto beautiful terraces where you can enjoy your most relaxing moments.