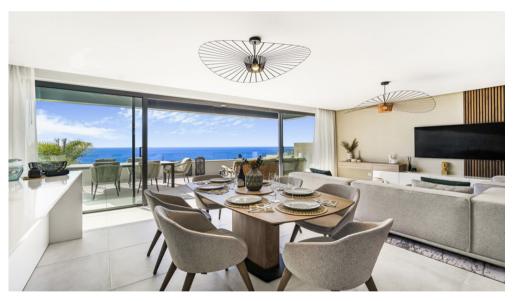

The luxury penthouse has spacious, beautifully oriented rooms; large-format porcelain floor tiles, large windows in all bedrooms and lounge that let natural light flood in at all times of the day and open onto beautiful terraces where you can enjoy your most relaxing moments.

On the upper floor, you will find your own private pool, and sun beds where you can privately enjoy the beautiful sea view.

Cabopino is a friendly area east of Marbella. The style is both casual and sophisticated, the protected natural areas live side by side in perfect harmony with the wide range of restaurant and leisure facilities offered in the charming marina.