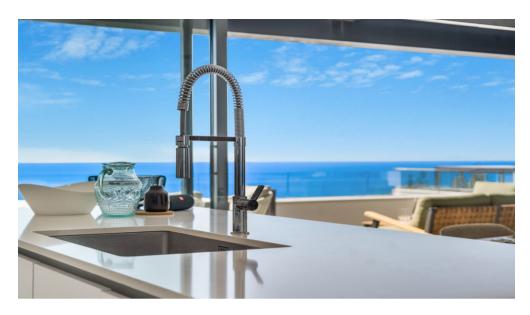

The kitchen, designed using top brands, is designed to be completely open with the main space: quartz countertops, built-in appliances, and integrated Led lighting that brings sophistication and warmth. The elegance of large-format porcelain tiles has been chosen for the bathrooms, reflecting, and guaranteeing good design.