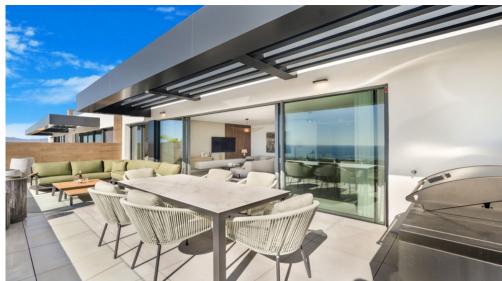

The luxury penthouse has spacious, beautifully oriented rooms; large-format porcelain floor tiles, large windows in all bedrooms and lounge that let natural light flood in at all times of the day and open onto beautiful terraces where you can enjoy your most relaxing moments.

The kitchen, designed using top brands, is designed to be completely open with the main space: quartz countertops, built-in appliances, and integrated Led lighting that brings sophistication and warmth. The elegance of large-format porcelain tiles has been chosen for the bathrooms, reflecting, and guaranteeing good design.