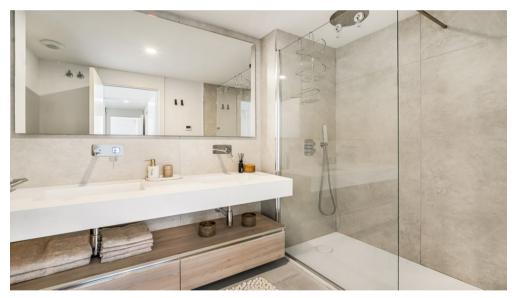

The kitchen, designed using top brands, is designed to be completely open with the main space: quartz countertops, built-in appliances, and integrated Led lighting that brings sophistication and warmth. The elegance of large-format porcelain tiles has been chosen for the bathrooms, reflecting, and guaranteeing good design.