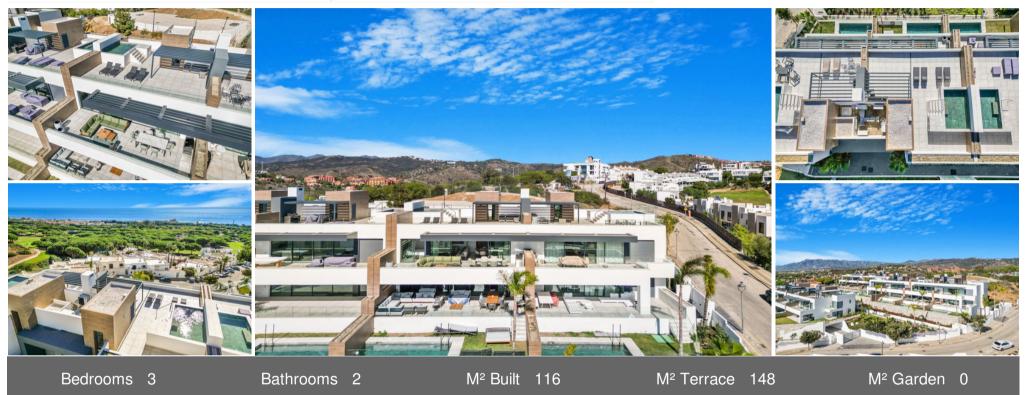

## Penthouse Duplex Cabopino

Ref: R4477315 - EUR 3,500 - 4,500 /week

NEW IN OUR RANGE OF LUXURY HOMES FOR HOLIDAY RENTAL

MODERN LUXURY PENTHOUSE WITH PRIVATE POOL AND PANORAMIC SEA VIEWS IN CABOPINO

The development has communal gardens and 2 outdoor swimming pools where you can enjoy the peace and tranquillity of the area, plus a gym and an indoor pool for body and mind care. Moreover, the south-southwest orientation takes full advantage of natural light and offers impressive sea views.

The luxury penthouse has spacious, beautifully oriented rooms; large-format porcelain floor tiles, large windows in all bedrooms and lounge that let natural light flood in at all times of the day and open onto beautiful terraces where you can enjoy your most relaxing moments.

The kitchen, designed using top brands, is designed to be completely open with the main space: quartz countertops, built-in appliances, and integrated Led lighting that brings sophistication and warmth. The elegance of large-format porcelain tiles has been chosen for the bathrooms, reflecting, and guaranteeing good design.

On the upper floor, you will find your own private pool, and sun beds where you can privately enjoy the beautiful sea view.

Cabopino is a friendly area east of Marbella. The style is both casual and sophisticated, the protected natural areas live side by side in perfect harmony with the wide range of restaurant and leisure facilities offered in the charming marina.