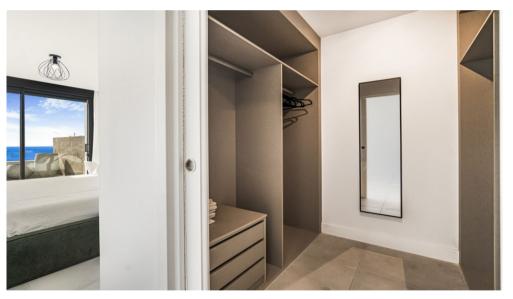

The luxury penthouse has spacious, beautifully oriented rooms; large-format porcelain floor tiles, large windows in all bedrooms and lounge that let natural light flood in at all times of the day and open onto beautiful terraces where you can enjoy your most relaxing moments.

The kitchen, designed using top brands, is designed to be completely open with the main space: quartz countertops, built-in appliances, and integrated Led lighting that brings sophistication and warmth. The elegance of large-format porcelain tiles has been chosen for the bathrooms, reflecting, and guaranteeing good design.