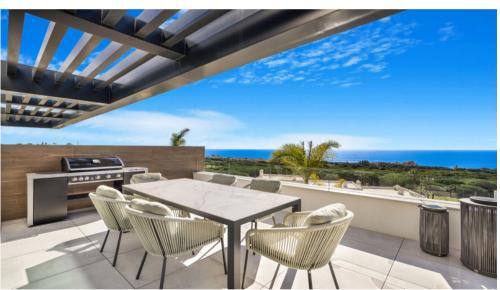

## Penthouse Duplex Cabopino

Ref: R4477315 - EUR 3,500 - 4,500 /week

NEW IN OUR RANGE OF LUXURY HOMES FOR HOLIDAY RENTAL

MODERN LUXURY PENTHOUSE WITH PRIVATE POOL AND PANORAMIC SEA VIEWS IN CABOPINO

The development has communal gardens and 2 outdoor swimming pools where you can enjoy the peace and tranquillity of the area, plus a gym and an indoor pool for body and mind care. Moreover, the south-southwest orientation takes full advantage of natural light and offers impressive sea views.

The luxury penthouse has spacious, beautifully oriented rooms; large-format porcelain floor tiles, large windows in all bedrooms and lounge that let natural light flood in at all times of the day and open onto beautiful terraces where you can enjoy your most relaxing moments.