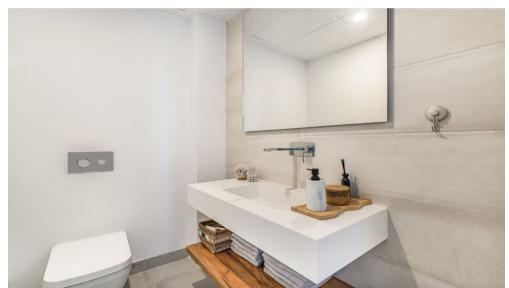

The kitchen, designed using top brands, is designed to be completely open with the main space: quartz countertops, built-in appliances, and integrated Led lighting that brings sophistication and warmth. The elegance of large-format porcelain tiles has been chosen for the bathrooms, reflecting, and guaranteeing good design.