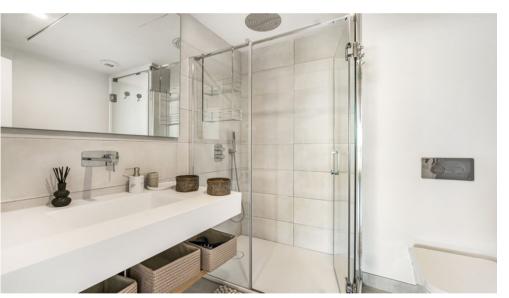

The kitchen, designed using top brands, is designed to be completely open with the main space: quartz countertops, built-in appliances, and integrated Led lighting that brings sophistication and warmth. The elegance of large-format porcelain tiles has been chosen for the bathrooms, reflecting, and guaranteeing good design.