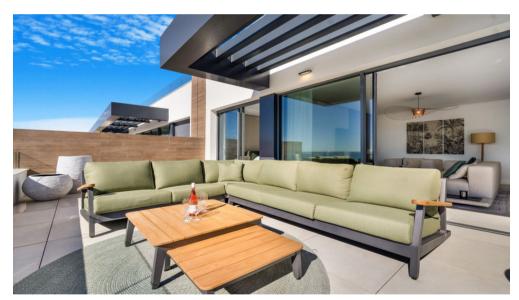

The luxury penthouse has spacious, beautifully oriented rooms; large-format porcelain floor tiles, large windows in all bedrooms and lounge that let natural light flood in at all times of the day and open onto beautiful terraces where you can enjoy your most relaxing moments.