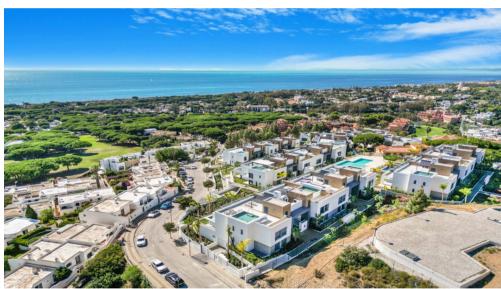

## Penthouse Duplex Cabopino

Ref: R4477315 - EUR 3,500 - 4,500 /week

NEW IN OUR RANGE OF LUXURY HOMES FOR HOLIDAY RENTAL

MODERN LUXURY PENTHOUSE WITH PRIVATE POOL AND PANORAMIC SEA VIEWS IN CABOPINO

The development has communal gardens and 2 outdoor swimming pools where you can enjoy the peace and tranquillity of the area, plus a gym and an indoor pool for body and mind care. Moreover, the south-southwest orientation takes full advantage of natural light and offers impressive sea views.

On the upper floor, you will find your own private pool, and sun beds where you can privately enjoy the beautiful sea view.

Cabopino is a friendly area east of Marbella. The style is both casual and sophisticated, the protected natural areas live side by side in perfect harmony with the wide range of restaurant and leisure facilities offered in the charming marina.