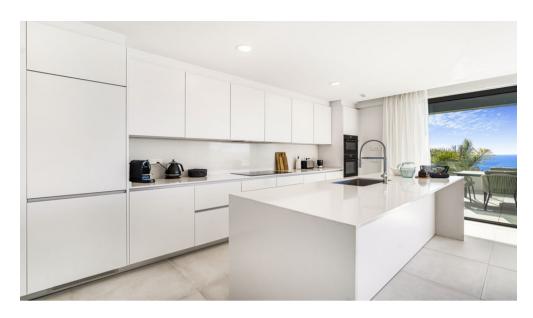

The kitchen, designed using top brands, is designed to be completely open with the main space: quartz countertops, built-in appliances, and integrated Led lighting that brings sophistication and warmth. The elegance of large-format porcelain tiles has been chosen for the bathrooms, reflecting, and guaranteeing good design.