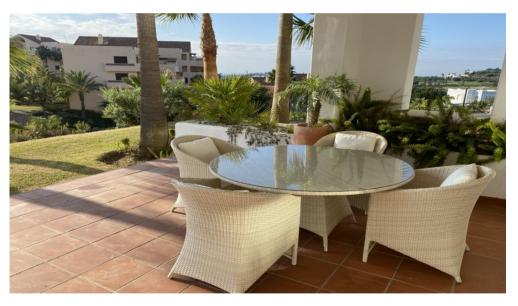

The property faces southeast and enjoys beautiful sunrises. It consists of a kitchen with utility room, two bedrooms and two bathrooms, the master en-suite, and a living-dining room with direct access to a large covered terrace with panoramic views of the coast of Marbella.