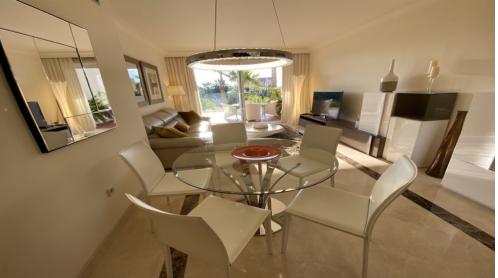

The property faces southeast and enjoys beautiful sunrises. It consists of a kitchen with utility room, two bedrooms and two bathrooms, the master en-suite, and a living-dining room with direct access to a large covered terrace with panoramic views of the coast of Marbella.