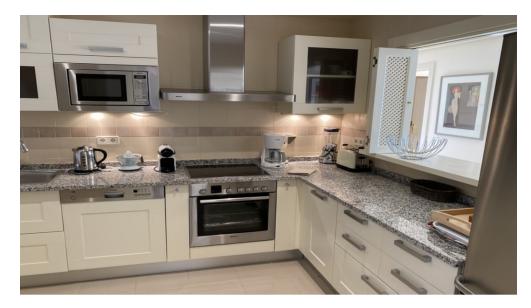

The property faces southeast and enjoys beautiful sunrises. It consists of a kitchen with utility room, two bedrooms and two bathrooms, the master en-suite, and a living-dining room with direct access to a large covered terrace with panoramic views of the coast of Marbella.