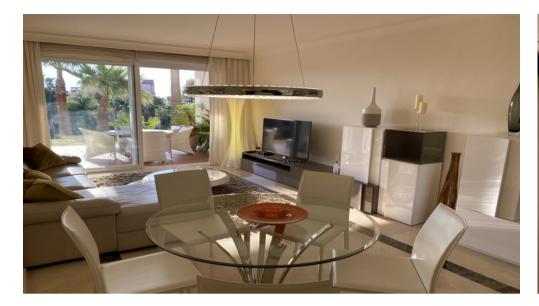

The property faces southeast and enjoys beautiful sunrises. It consists of a kitchen with utility room, two bedrooms and two bathrooms, the master en-suite, and a living-dining room with direct access to a large covered terrace with panoramic views of the coast of Marbella.