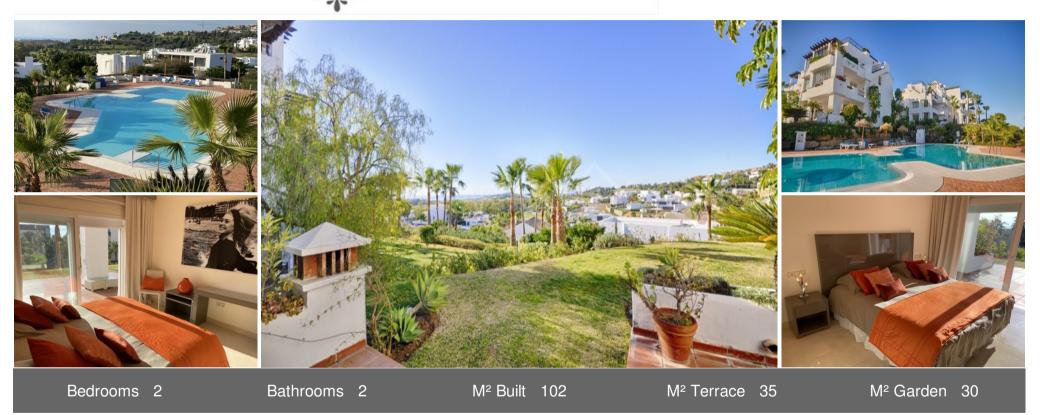

Ground Floor Apartment Benahavís Ref: R3674474 - EUR 1,000 - 1,300 /week

This property is a real gem and a very solid investment with great rental potential.

Apartment on the ground floor with panoramic views of the coast and the sea in Las Lomas del Marqués, Benahavis.

The property faces southeast and enjoys beautiful sunrises. It consists of a kitchen with utility room, two bedrooms and two bathrooms, the master en-suite, and a living-dining room with direct access to a large covered terrace with panoramic views of the coast of Marbella.

The building qualities of Las Lomas del Marques are characterized by the use of quality marble, high ceilings, air conditioning air zone where the user can regulate the temperature of each room, underfloor heating in the bathrooms, Hydro massage bath in the main bathroom and aluminium carpentry on the outside. It includes a parking space and a storage room. Owners and guests of Lomas del Marques can enjoy a good training in community gymnastics. In the gym there are many cardio machines (such as stationary bikes, rowing machine, treadmill, crosstrainer, step), a power station, a large selection of free weights, balance balls, exercise balls, basic training equipment and a stretch/relaxation area. Las Lomas del Marqués is a beautiful gated complex of apartments in Mediterranean style, located around Capanes Sur. The common areas consist of two communal swimming pools, a gym, spacious gardens, video surveillance 24 hours a day and security services during the night. Within a few minutes walking distance there is a supermarket and the bilingual school Atalaya.