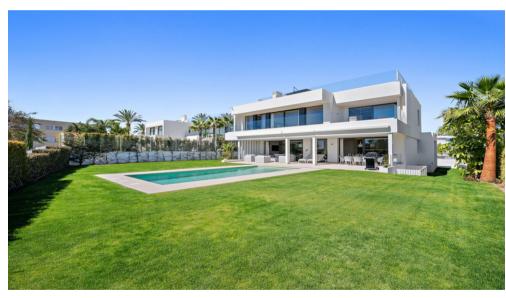

Detached Villa Cancelada Ref: R4274089 - EUR 8,000 /week

LUXURY NEW BUILD VILLA FOR RENT FOR THE SUMMER MONTHS

Contemporary villa with great sea views and south facing, with large windows so all rooms are light and airy. The villa is in the municipality of Estepona, set between the mountains and the sea.

The villa is luxuriously furnished and finished with top-quality materials. The terrace and veranda complement the areas around the garden and private pool so that the mild climate can be enjoyed all year round.