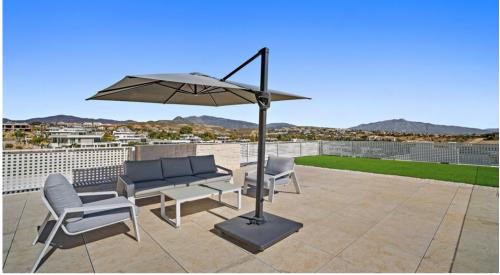

The villa is luxuriously furnished and finished with top-quality materials. The terrace and veranda complement the areas around the garden and private pool so that the mild climate can be enjoyed all year round.

The entire villa has air conditioning in every room and living area.

The whole villa exudes tranquillity and cosiness. There is also a nice chill out roof terrace with 360-degree views.

There is space for 2 cars to park under a pergola. The property is secured with an alarm and cameras.