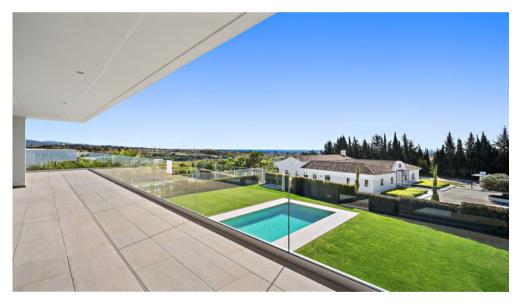

Detached Villa Cancelada Ref: R4274089 - EUR 8,000 /week

LUXURY NEW BUILD VILLA FOR RENT FOR THE SUMMER MONTHS

Contemporary villa with great sea views and south facing, with large windows so all rooms are light and airy. The villa is in the municipality of Estepona, set between the mountains and the sea.

The villa is luxuriously furnished and finished with top-quality materials. The terrace and veranda complement the areas around the garden and private pool so that the mild climate can be enjoyed all year round.

The entire villa has air conditioning in every room and living area.

The whole villa exudes tranquillity and cosiness. There is also a nice chill out roof terrace with 360-degree views.

There is space for 2 cars to park under a pergola. The property is secured with an alarm and cameras.