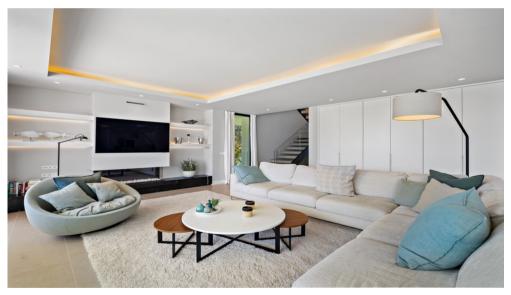

Functionality and design combine the large living space with integrated-dining room and kitchen, leading to a family-oriented lifestyle.

On the ground floor, you will find a spacious lounge with a cosy dining area alongside with direct access to the terrace. The dining area is connected to the open kitchen which offers the laundry room and separate toilet behind it. On the first floor you have 2 beautifully decorated spacious bedrooms en suite with access to the first-floor terrace and panoramic sea views. On the min 1 there are 2 more spacious bedrooms with a shared bathroom.

The entire villa has air conditioning in every room and living area.

The whole villa exudes tranquillity and cosiness. There is also a nice chill out roof terrace with 360-degree views.

There is space for 2 cars to park under a pergola. The property is secured with an alarm and cameras.