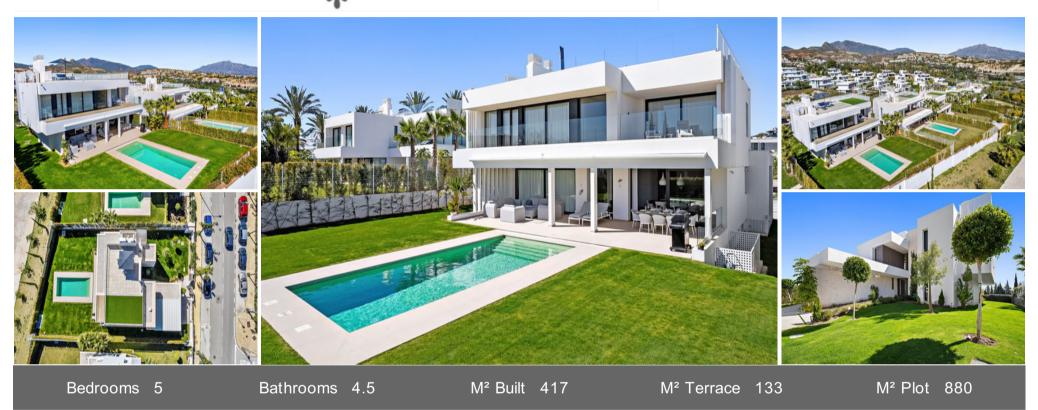

Detached Villa Cancelada Ref: R4274089 - EUR 8,000 /week

LUXURY NEW BUILD VILLA FOR RENT FOR THE SUMMER MONTHS

Contemporary villa with great sea views and south facing, with large windows so all rooms are light and airy. The villa is in the municipality of Estepona, set between the mountains and the sea.

The villa is luxuriously furnished and finished with top-quality materials. The terrace and veranda complement the areas around the garden and private pool so that the mild climate can be enjoyed all year round.

Functionality and design combine the large living space with integrated-dining room and kitchen, leading to a family-oriented lifestyle.

On the ground floor, you will find a spacious lounge with a cosy dining area alongside with direct access to the terrace. The dining area is connected to the open kitchen which offers the laundry room and separate toilet behind it. On the first floor you have 2 beautifully decorated spacious bedrooms en suite with access to the first-floor terrace and panoramic sea views. On the min 1 there are 2 more spacious bedrooms with a shared bathroom.

The entire villa has air conditioning in every room and living area.

The whole villa exudes tranquillity and cosiness. There is also a nice chill out roof terrace with 360-degree views.

There is space for 2 cars to park under a pergola. The property is secured with an alarm and cameras.