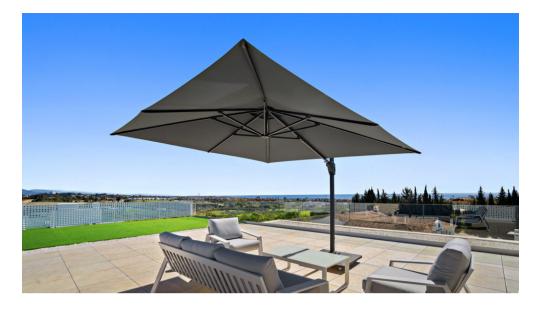

The villa is luxuriously furnished and finished with top-quality materials. The terrace and veranda complement the areas around the garden and private pool so that the mild climate can be enjoyed all year round.

The entire villa has air conditioning in every room and living area.

The whole villa exudes tranquillity and cosiness. There is also a nice chill out roof terrace with 360-degree views.

There is space for 2 cars to park under a pergola. The property is secured with an alarm and cameras.