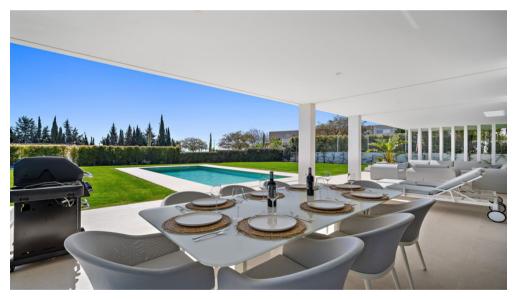

The villa is luxuriously furnished and finished with top-quality materials. The terrace and veranda complement the areas around the garden and private pool so that the mild climate can be enjoyed all year round.

Functionality and design combine the large living space with integrated-dining room and kitchen, leading to a family-oriented lifestyle.

On the ground floor, you will find a spacious lounge with a cosy dining area alongside with direct access to the terrace. The dining area is connected to the open kitchen which offers the laundry room and separate toilet behind it. On the first floor you have 2 beautifully decorated spacious bedrooms en suite with access to the first-floor terrace and panoramic sea views. On the min 1 there are 2 more spacious bedrooms with a shared bathroom.