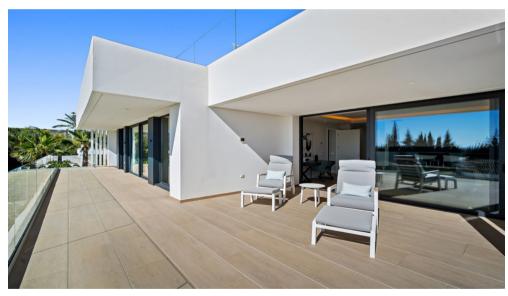

The villa is luxuriously furnished and finished with top-quality materials. The terrace and veranda complement the areas around the garden and private pool so that the mild climate can be enjoyed all year round.

The entire villa has air conditioning in every room and living area.

The whole villa exudes tranquillity and cosiness. There is also a nice chill out roof terrace with 360-degree views.

There is space for 2 cars to park under a pergola. The property is secured with an alarm and cameras.