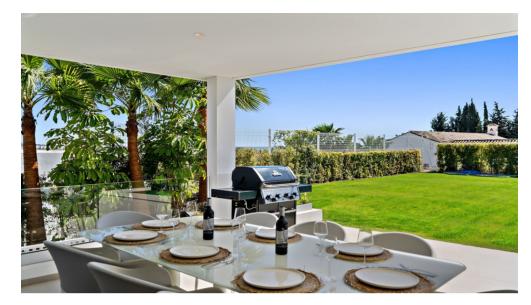

The villa is luxuriously furnished and finished with top-quality materials. The terrace and veranda complement the areas around the garden and private pool so that the mild climate can be enjoyed all year round.

Functionality and design combine the large living space with integrated-dining room and kitchen, leading to a family-oriented lifestyle.

On the ground floor, you will find a spacious lounge with a cosy dining area alongside with direct access to the terrace. The dining area is connected to the open kitchen which offers the laundry room and separate toilet behind it. On the first floor you have 2 beautifully decorated spacious bedrooms en suite with access to the first-floor terrace and panoramic sea views. On the min 1 there are 2 more spacious bedrooms with a shared bathroom.