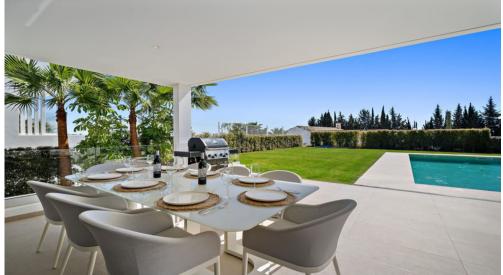

The villa is luxuriously furnished and finished with top-quality materials. The terrace and veranda complement the areas around the garden and private pool so that the mild climate can be enjoyed all year round.

Functionality and design combine the large living space with integrated-dining room and kitchen, leading to a family-oriented lifestyle.

On the ground floor, you will find a spacious lounge with a cosy dining area alongside with direct access to the terrace. The dining area is connected to the open kitchen which offers the laundry room and separate toilet behind it. On the first floor you have 2 beautifully decorated spacious bedrooms en suite with access to the first-floor terrace and panoramic sea views. On the min 1 there are 2 more spacious bedrooms with a shared bathroom.