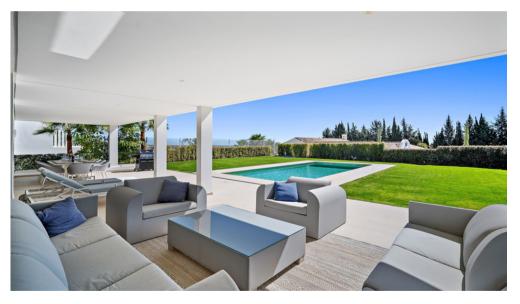

The villa is luxuriously furnished and finished with top-quality materials. The terrace and veranda complement the areas around the garden and private pool so that the mild climate can be enjoyed all year round.

Functionality and design combine the large living space with integrated-dining room and kitchen, leading to a family-oriented lifestyle.

On the ground floor, you will find a spacious lounge with a cosy dining area alongside with direct access to the terrace. The dining area is connected to the open kitchen which offers the laundry room and separate toilet behind it. On the first floor you have 2 beautifully decorated spacious bedrooms en suite with access to the first-floor terrace and panoramic sea views. On the min 1 there are 2 more spacious bedrooms with a shared bathroom.

The entire villa has air conditioning in every room and living area.

The whole villa exudes tranquillity and cosiness. There is also a nice chill out roof terrace with 360-degree views.

There is space for 2 cars to park under a pergola. The property is secured with an alarm and cameras.