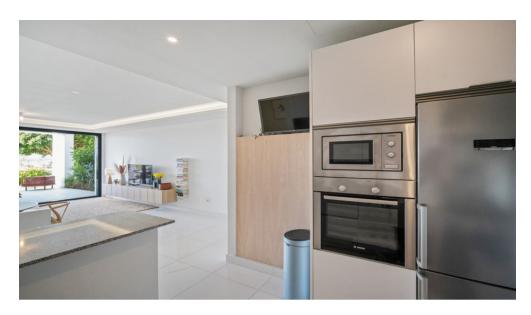

High-quality furnishings, fully equipped kitchen, 2 modern bathrooms and quality made-up beds.

Fully fenced domain with permanent surveillance, videophone, secured pool and security.

Large swimming pool with separate children's pool, sun loungers, fitness room, Turkish bath, sauna & lounge bar, in an oasis of calm.

Washing machine, tumble dryer, equipped kitchen, sun beds, lounge seats, electric griddle, microwave, bed and bath linen, ...