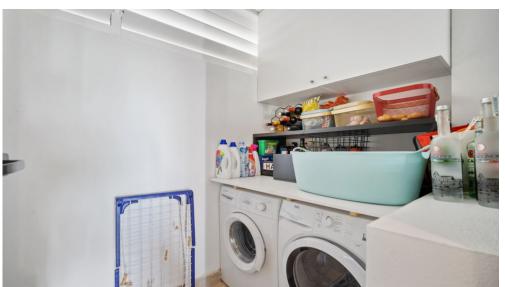

Washing machine, tumble dryer, equipped kitchen, sun beds, lounge seats, electric griddle, microwave, bed and bath linen, ...