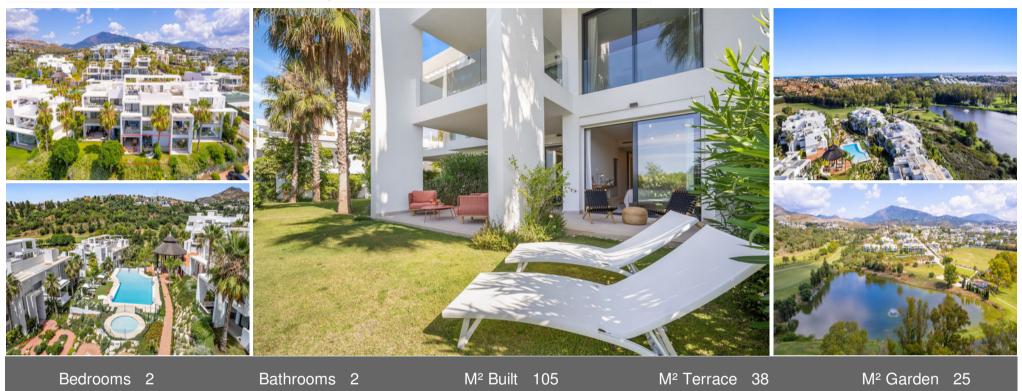

## Middle Floor Apartment Benahavís

Ref: R4329655 - EUR 1,600 - 1,800 /week

Looking for a place to get away from the daily hustle and bustle? In a beautiful region of Spain's Costa Del Sol? Meet Atalaya Hills, a brand-new state-of-the-art project to contemporary standards where we offer a luxurious flat for rent.

With its 2 bedrooms, 2 bathrooms, stunning views, over 38 m2 semi-covered terrace and 25 m2 garden, technological highlights, this flat offer ample space for 4 people. The flat enjoys high-quality finishes and highly refined furnishings. Curious to know more?