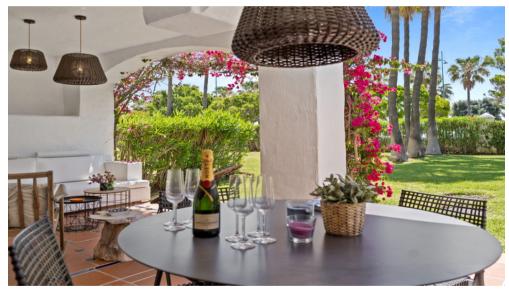

Spacious ground-floor flat with south-facing garden and lots of light, located on San Pedro beach.

The flat has a living-dining room and features a fully equipped modern kitchen, master bedroom en-suite with dressing area and bathroom with separate shower and bathtub, three more very spacious and bright double bedrooms, two guest bathrooms and a guest toilet and another terrace and laundry room at the back of the apartment. The flat has been recently renovated to high standards. The flat offers a lot of privacy as it is located on the corner. The living room is spacious and leads to a cosy terrace/chill-out area.