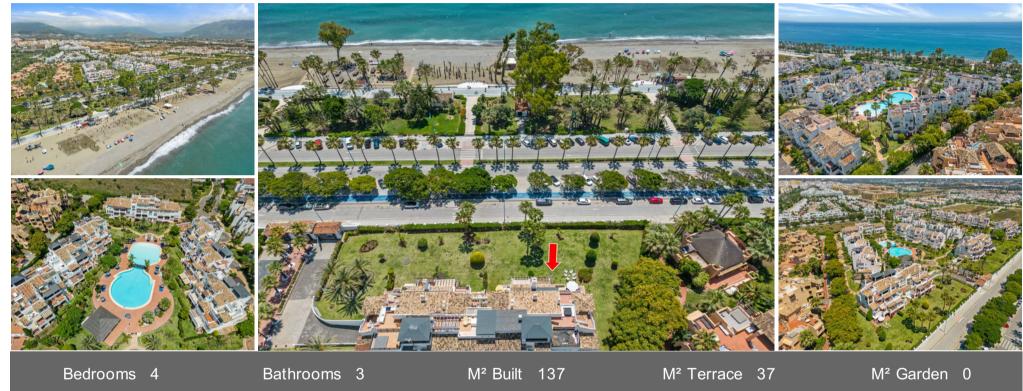

## Ground Floor Apartment San Pedro de Alcántara

Ref: R4334287 - EUR 3,000 - 3,500 /week

Las Adelfas is a charming development of flats with Mediterranean architecture on the beachfront with extensive subtropical gardens and 2 huge beachfront swimming pools. Gated community with 24-hour security and within walking distance of the sandy beach and promenade with its beach restaurants and 15 minutes' walk from the many shops, bars and restaurants in the town centre of San Pedro with its new promenade, etc. and only 4 minutes from Puerto Banús.

Spacious ground-floor flat with south-facing garden and lots of light, located on San Pedro beach.

The flat has a living-dining room and features a fully equipped modern kitchen, master bedroom en-suite with dressing area and bathroom with separate shower and bathtub, three more very spacious and bright double bedrooms, two guest bathrooms and a guest toilet and another terrace and laundry room at the back of the apartment. The flat has been recently renovated to high standards. The flat offers a lot of privacy as it is located on the corner. The living room is spacious and leads to a cosy terrace/chill-out area.

There is a also a large underground parking and storage area.