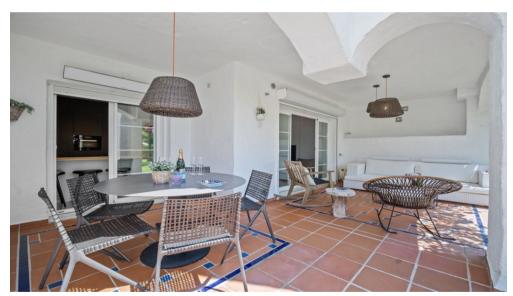

Spacious ground-floor flat with south-facing garden and lots of light, located on San Pedro beach.

The flat has a living-dining room and features a fully equipped modern kitchen, master bedroom en-suite with dressing area and bathroom with separate shower and bathtub, three more very spacious and bright double bedrooms, two guest bathrooms and a guest toilet and another terrace and laundry room at the back of the apartment. The flat has been recently renovated to high standards. The flat offers a lot of privacy as it is located on the corner. The living room is spacious and leads to a cosy terrace/chill-out area.