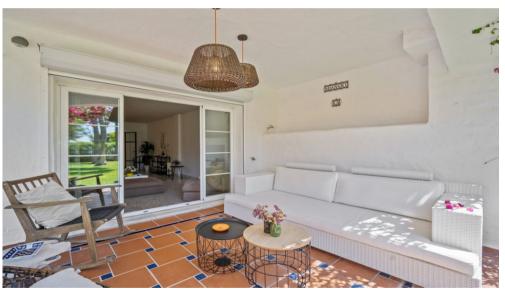

Spacious ground-floor flat with south-facing garden and lots of light, located on San Pedro beach.

The flat has a living-dining room and features a fully equipped modern kitchen, master bedroom en-suite with dressing area and bathroom with separate shower and bathtub, three more very spacious and bright double bedrooms, two guest bathrooms and a guest toilet and another terrace and laundry room at the back of the apartment. The flat has been recently renovated to high standards. The flat offers a lot of privacy as it is located on the corner. The living room is spacious and leads to a cosy terrace/chill-out area.