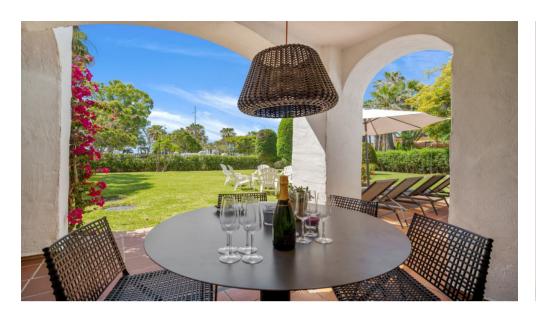

Spacious ground-floor flat with south-facing garden and lots of light, located on San Pedro beach.

The flat has a living-dining room and features a fully equipped modern kitchen, master bedroom en-suite with dressing area and bathroom with separate shower and bathtub, three more very spacious and bright double bedrooms, two guest bathrooms and a guest toilet and another terrace and laundry room at the back of the apartment. The flat has been recently renovated to high standards. The flat offers a lot of privacy as it is located on the corner. The living room is spacious and leads to a cosy terrace/chill-out area.