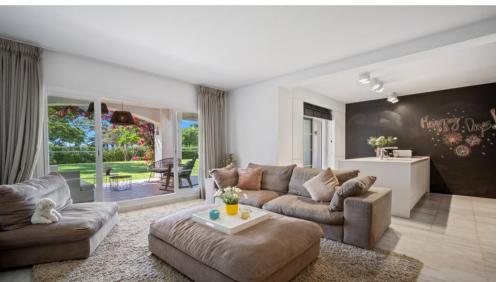

Spacious ground-floor flat with south-facing garden and lots of light, located on San Pedro beach.

The flat has a living-dining room and features a fully equipped modern kitchen, master bedroom en-suite with dressing area and bathroom with separate shower and bathtub, three more very spacious and bright double bedrooms, two guest bathrooms and a guest toilet and another terrace and laundry room at the back of the apartment. The flat has been recently renovated to high standards. The flat offers a lot of privacy as it is located on the corner. The living room is spacious and leads to a cosy terrace/chill-out area.