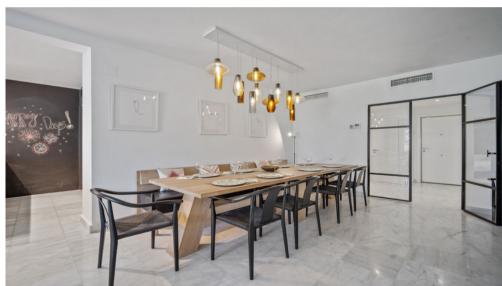

Spacious ground-floor flat with south-facing garden and lots of light, located on San Pedro beach.

The flat has a living-dining room and features a fully equipped modern kitchen, master bedroom en-suite with dressing area and bathroom with separate shower and bathtub, three more very spacious and bright double bedrooms, two guest bathrooms and a guest toilet and another terrace and laundry room at the back of the apartment. The flat has been recently renovated to high standards. The flat offers a lot of privacy as it is located on the corner. The living room is spacious and leads to a cosy terrace/chill-out area.