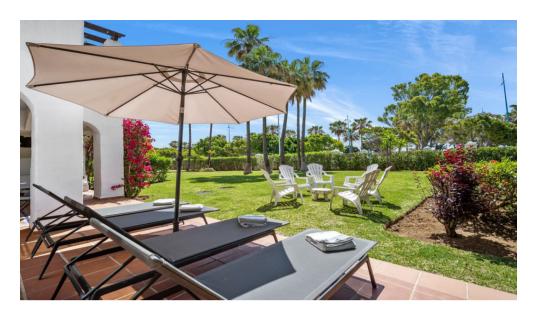

Spacious ground-floor flat with south-facing garden and lots of light, located on San Pedro beach.

The flat has a living-dining room and features a fully equipped modern kitchen, master bedroom en-suite with dressing area and bathroom with separate shower and bathtub, three more very spacious and bright double bedrooms, two guest bathrooms and a guest toilet and another terrace and laundry room at the back of the apartment. The flat has been recently renovated to high standards. The flat offers a lot of privacy as it is located on the corner. The living room is spacious and leads to a cosy terrace/chill-out area.