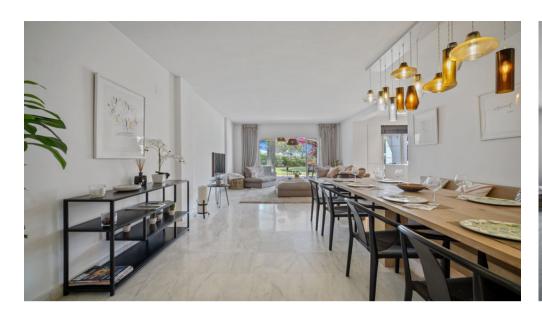

Spacious ground-floor flat with south-facing garden and lots of light, located on San Pedro beach.

The flat has a living-dining room and features a fully equipped modern kitchen, master bedroom en-suite with dressing area and bathroom with separate shower and bathtub, three more very spacious and bright double bedrooms, two guest bathrooms and a guest toilet and another terrace and laundry room at the back of the apartment. The flat has been recently renovated to high standards. The flat offers a lot of privacy as it is located on the corner. The living room is spacious and leads to a cosy terrace/chill-out area.