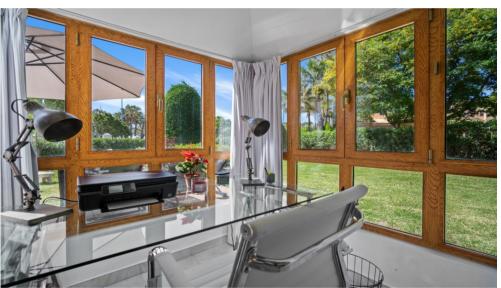

Spacious ground-floor flat with south-facing garden and lots of light, located on San Pedro beach.

The flat has a living-dining room and features a fully equipped modern kitchen, master bedroom en-suite with dressing area and bathroom with separate shower and bathtub, three more very spacious and bright double bedrooms, two guest bathrooms and a guest toilet and another terrace and laundry room at the back of the apartment. The flat has been recently renovated to high standards. The flat offers a lot of privacy as it is located on the corner. The living room is spacious and leads to a cosy terrace/chill-out area.