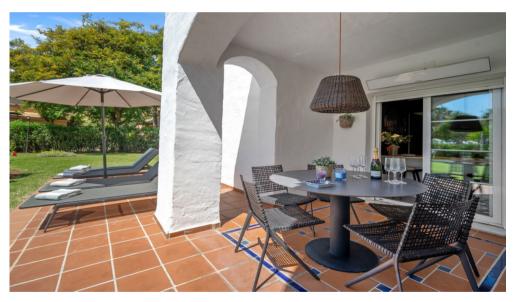

Spacious ground-floor flat with south-facing garden and lots of light, located on San Pedro beach.

The flat has a living-dining room and features a fully equipped modern kitchen, master bedroom en-suite with dressing area and bathroom with separate shower and bathtub, three more very spacious and bright double bedrooms, two guest bathrooms and a guest toilet and another terrace and laundry room at the back of the apartment. The flat has been recently renovated to high standards. The flat offers a lot of privacy as it is located on the corner. The living room is spacious and leads to a cosy terrace/chill-out area.