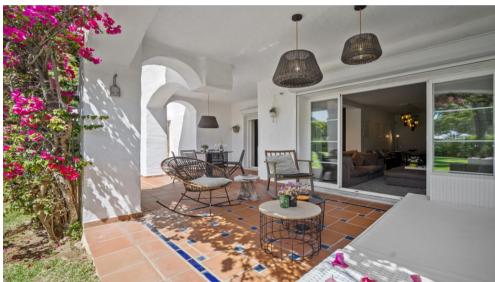

Spacious ground-floor flat with south-facing garden and lots of light, located on San Pedro beach.

The flat has a living-dining room and features a fully equipped modern kitchen, master bedroom en-suite with dressing area and bathroom with separate shower and bathtub, three more very spacious and bright double bedrooms, two guest bathrooms and a guest toilet and another terrace and laundry room at the back of the apartment. The flat has been recently renovated to high standards. The flat offers a lot of privacy as it is located on the corner. The living room is spacious and leads to a cosy terrace/chill-out area.