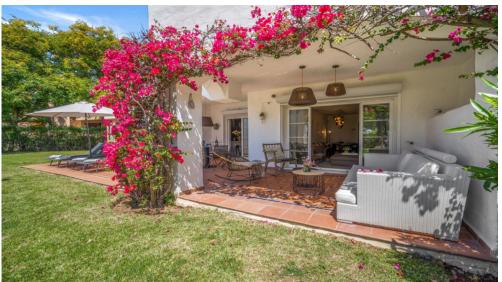

Spacious ground-floor flat with south-facing garden and lots of light, located on San Pedro beach.

The flat has a living-dining room and features a fully equipped modern kitchen, master bedroom en-suite with dressing area and bathroom with separate shower and bathtub, three more very spacious and bright double bedrooms, two guest bathrooms and a guest toilet and another terrace and laundry room at the back of the apartment. The flat has been recently renovated to high standards. The flat offers a lot of privacy as it is located on the corner. The living room is spacious and leads to a cosy terrace/chill-out area.