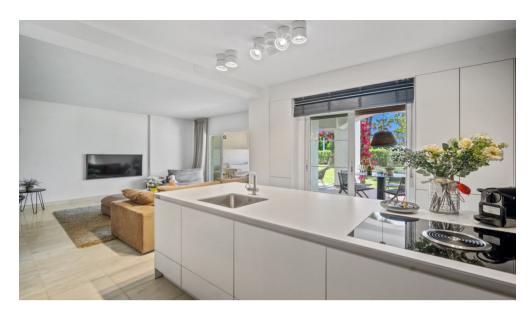

Spacious ground-floor flat with south-facing garden and lots of light, located on San Pedro beach.

The flat has a living-dining room and features a fully equipped modern kitchen, master bedroom en-suite with dressing area and bathroom with separate shower and bathtub, three more very spacious and bright double bedrooms, two guest bathrooms and a guest toilet and another terrace and laundry room at the back of the apartment. The flat has been recently renovated to high standards. The flat offers a lot of privacy as it is located on the corner. The living room is spacious and leads to a cosy terrace/chill-out area.