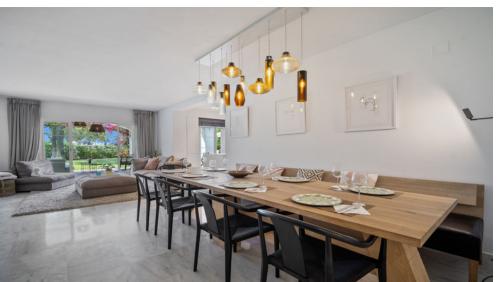

Spacious ground-floor flat with south-facing garden and lots of light, located on San Pedro beach.

The flat has a living-dining room and features a fully equipped modern kitchen, master bedroom en-suite with dressing area and bathroom with separate shower and bathtub, three more very spacious and bright double bedrooms, two guest bathrooms and a guest toilet and another terrace and laundry room at the back of the apartment. The flat has been recently renovated to high standards. The flat offers a lot of privacy as it is located on the corner. The living room is spacious and leads to a cosy terrace/chill-out area.