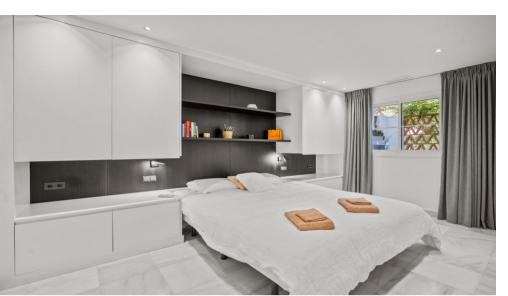

Spacious ground-floor flat with south-facing garden and lots of light, located on San Pedro beach.

The flat has a living-dining room and features a fully equipped modern kitchen, master bedroom en-suite with dressing area and bathroom with separate shower and bathtub, three more very spacious and bright double bedrooms, two guest bathrooms and a guest toilet and another terrace and laundry room at the back of the apartment. The flat has been recently renovated to high standards. The flat offers a lot of privacy as it is located on the corner. The living room is spacious and leads to a cosy terrace/chill-out area.