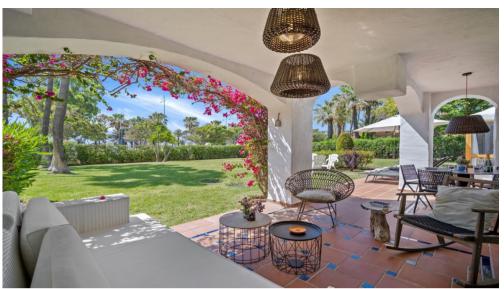

Spacious ground-floor flat with south-facing garden and lots of light, located on San Pedro beach.

The flat has a living-dining room and features a fully equipped modern kitchen, master bedroom en-suite with dressing area and bathroom with separate shower and bathtub, three more very spacious and bright double bedrooms, two guest bathrooms and a guest toilet and another terrace and laundry room at the back of the apartment. The flat has been recently renovated to high standards. The flat offers a lot of privacy as it is located on the corner. The living room is spacious and leads to a cosy terrace/chill-out area.